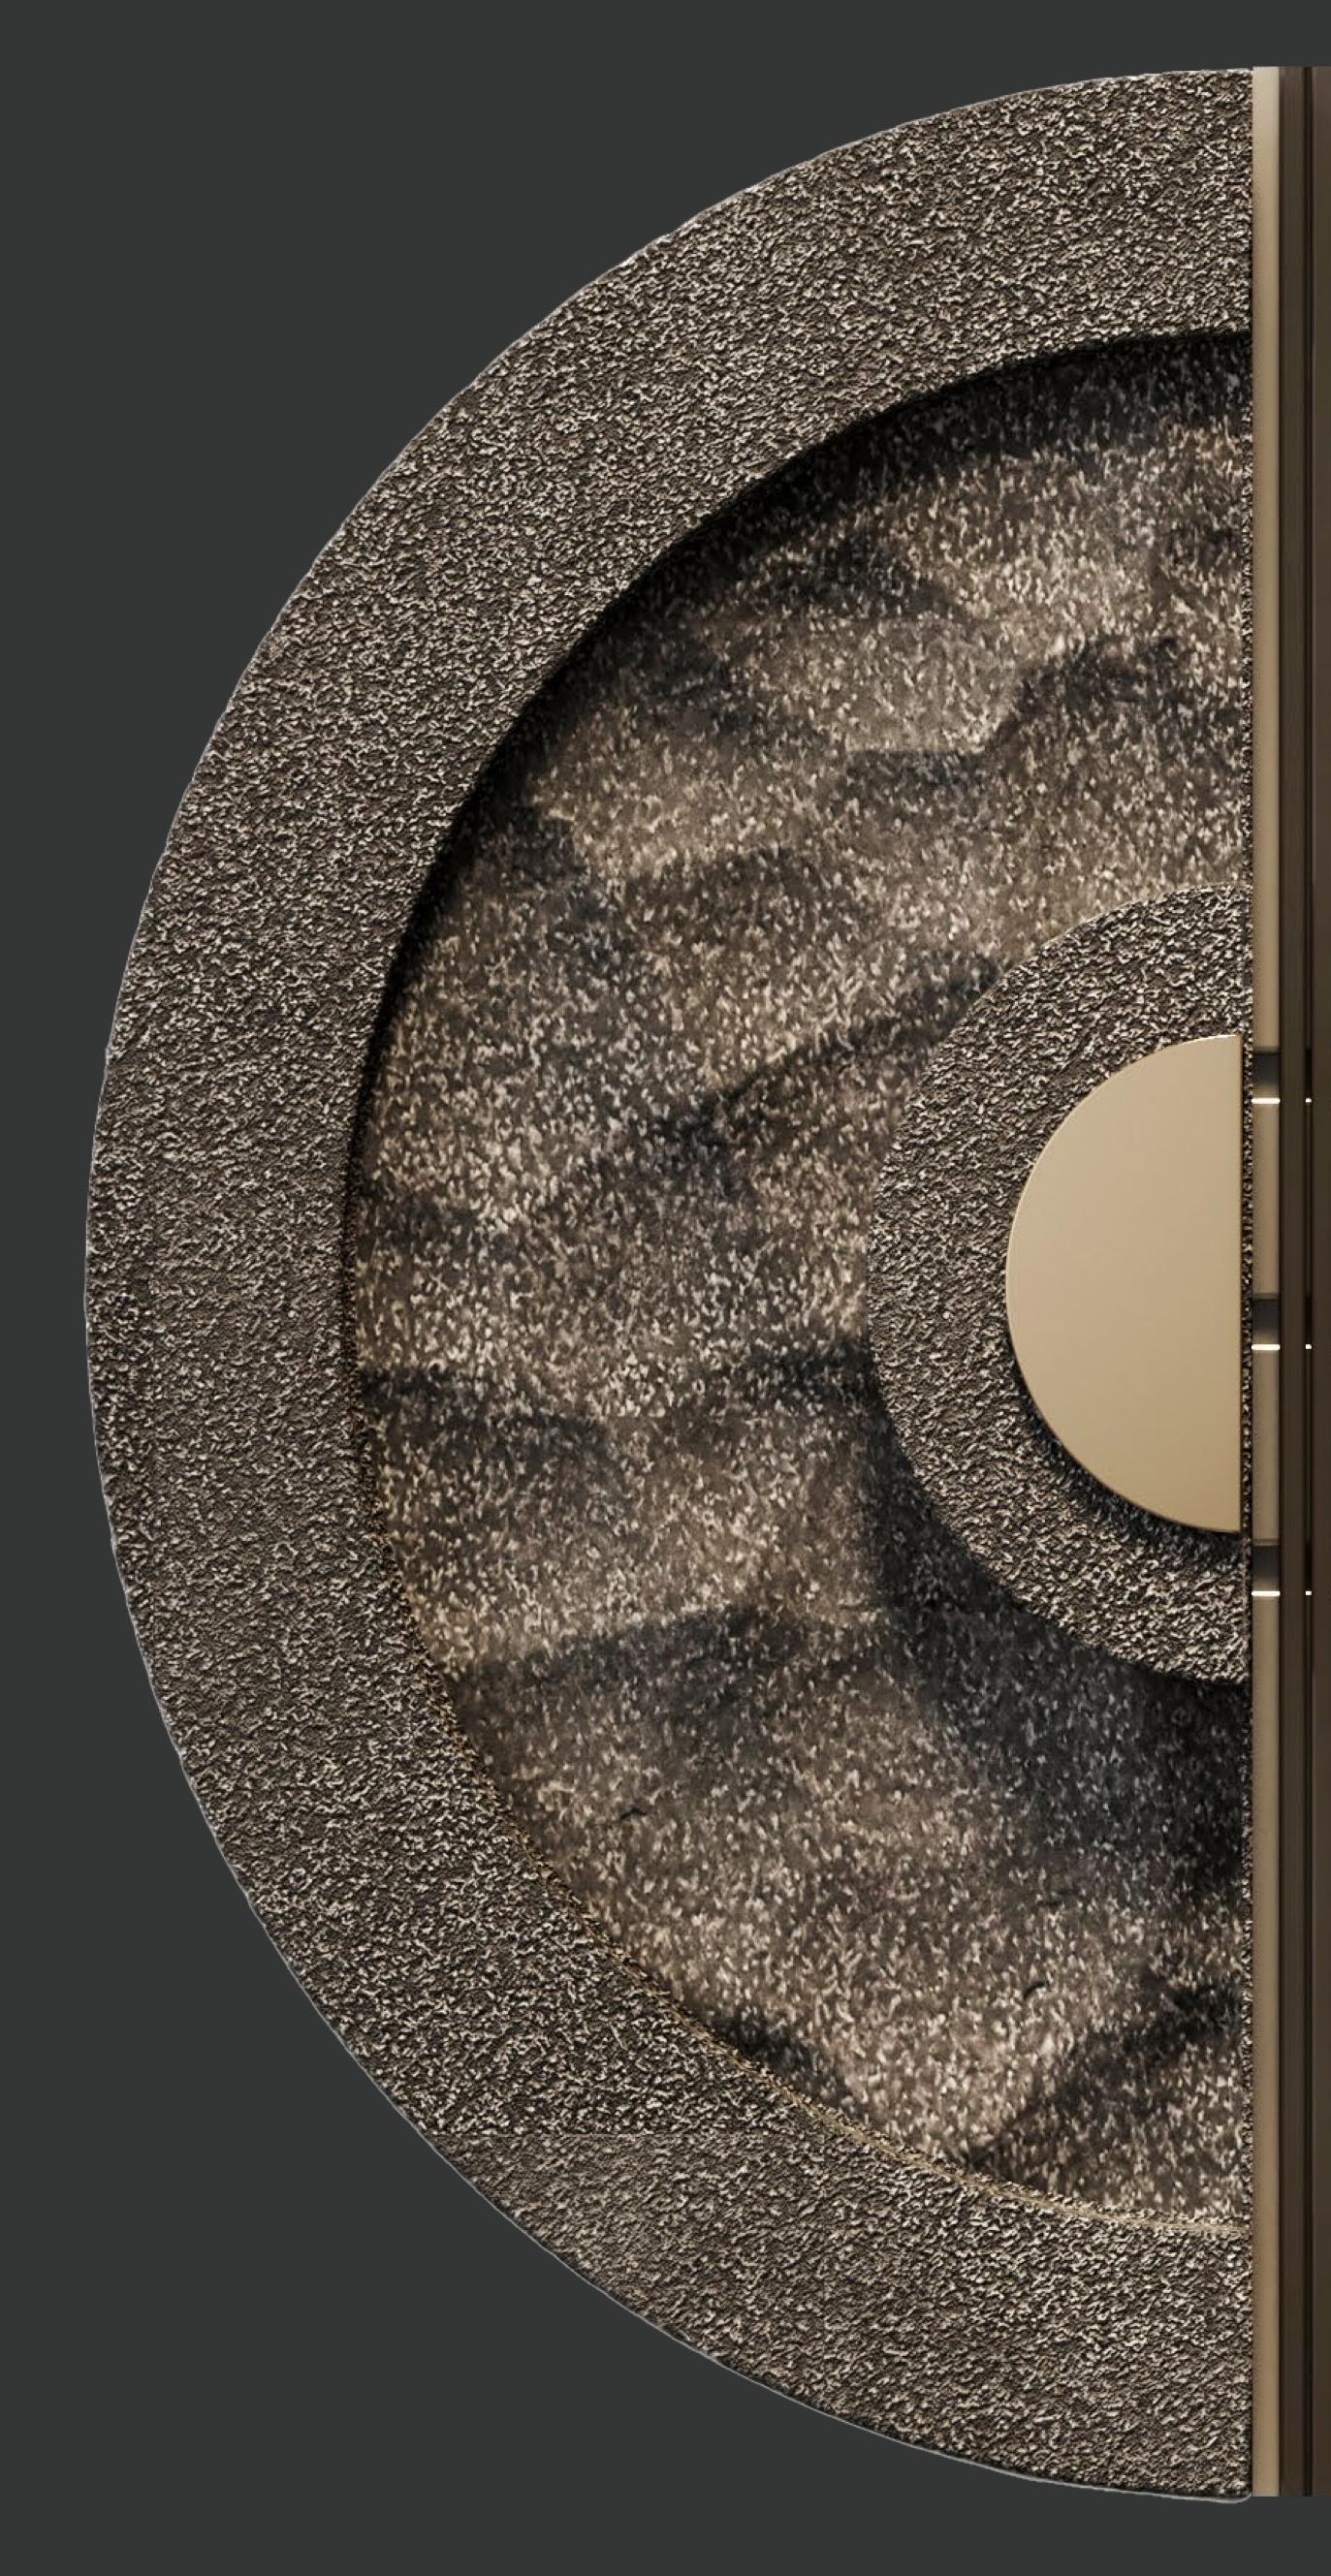

# Artisan Handles

Crafted from Nature's Masterpieces

Each artisan handle is individually crafted by skilled hands, making every piece unique.

WWW.STONES.LUXURY

**Uniqueness**, Each door handle made from natural stone is inherently unique due to the variations in the stone's color, pattern, and texture. This means that no two handles are exactly alike, giving your space a one-of-akind aesthetic.