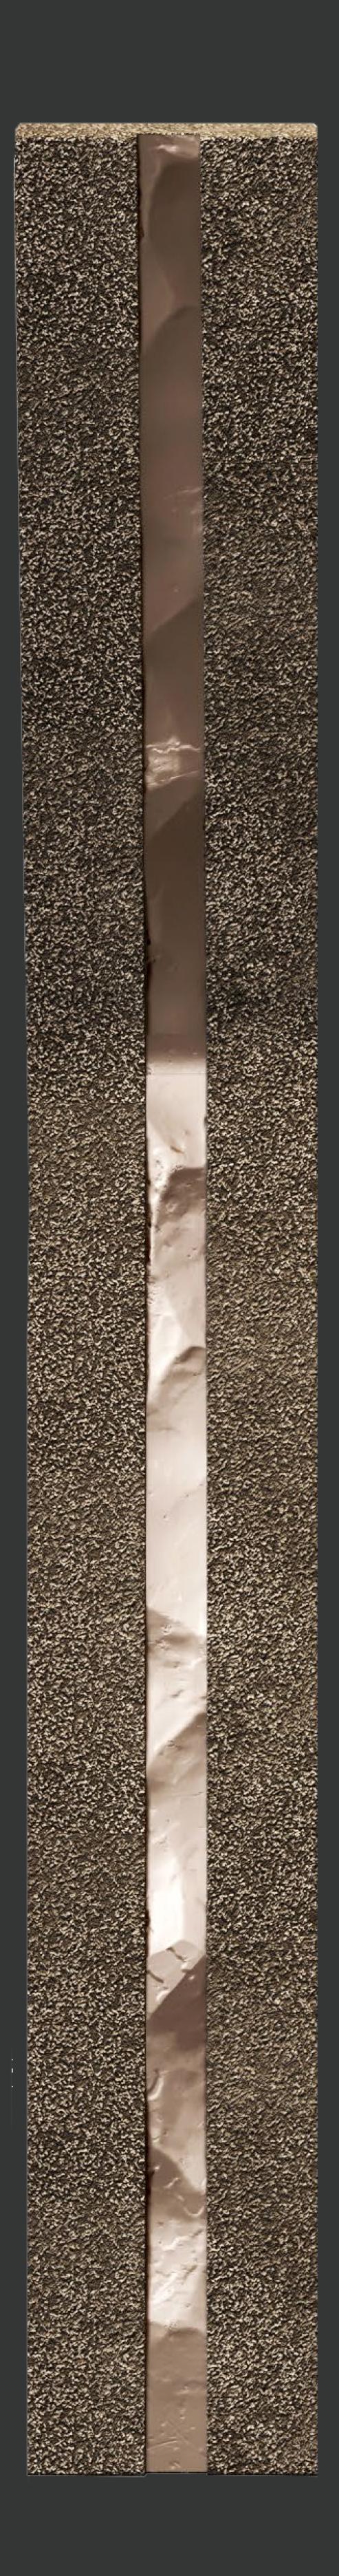

# Artisan Handles

Crafted from Nature's Masterpieces

Each artisan handle is individually crafted by skilled hands, making every piece unique.

WWW.STONES.LUXURY

**Uniqueness**, Each door handle made from natural stone is inherently unique due to the variations in the stone's color, pattern, and texture. This means that no two handles are exactly alike, giving your space a one-of-akind aesthetic.

**Durability**, Natural stone, such as marble, granite, or onyx, is renowned for its durability and longevity. These materials are resistant to wear and tear, making stone door handles a practical choice for high-traffic areas.

**Timeless Beauty**, Natural stone exudes a timeless beauty that never goes out of style. Whether you choose a classic marble handle or a more exotic stone like travertine or soapstone, you can be sure that your door handles will retain their elegance for years to come.

**Luxurious Feel**, The smooth, cool surface of natural stone provides a luxurious feel to your door handles, elevating the tactile experience of opening and closing doors.

10

WWW.STONES.LUXURY