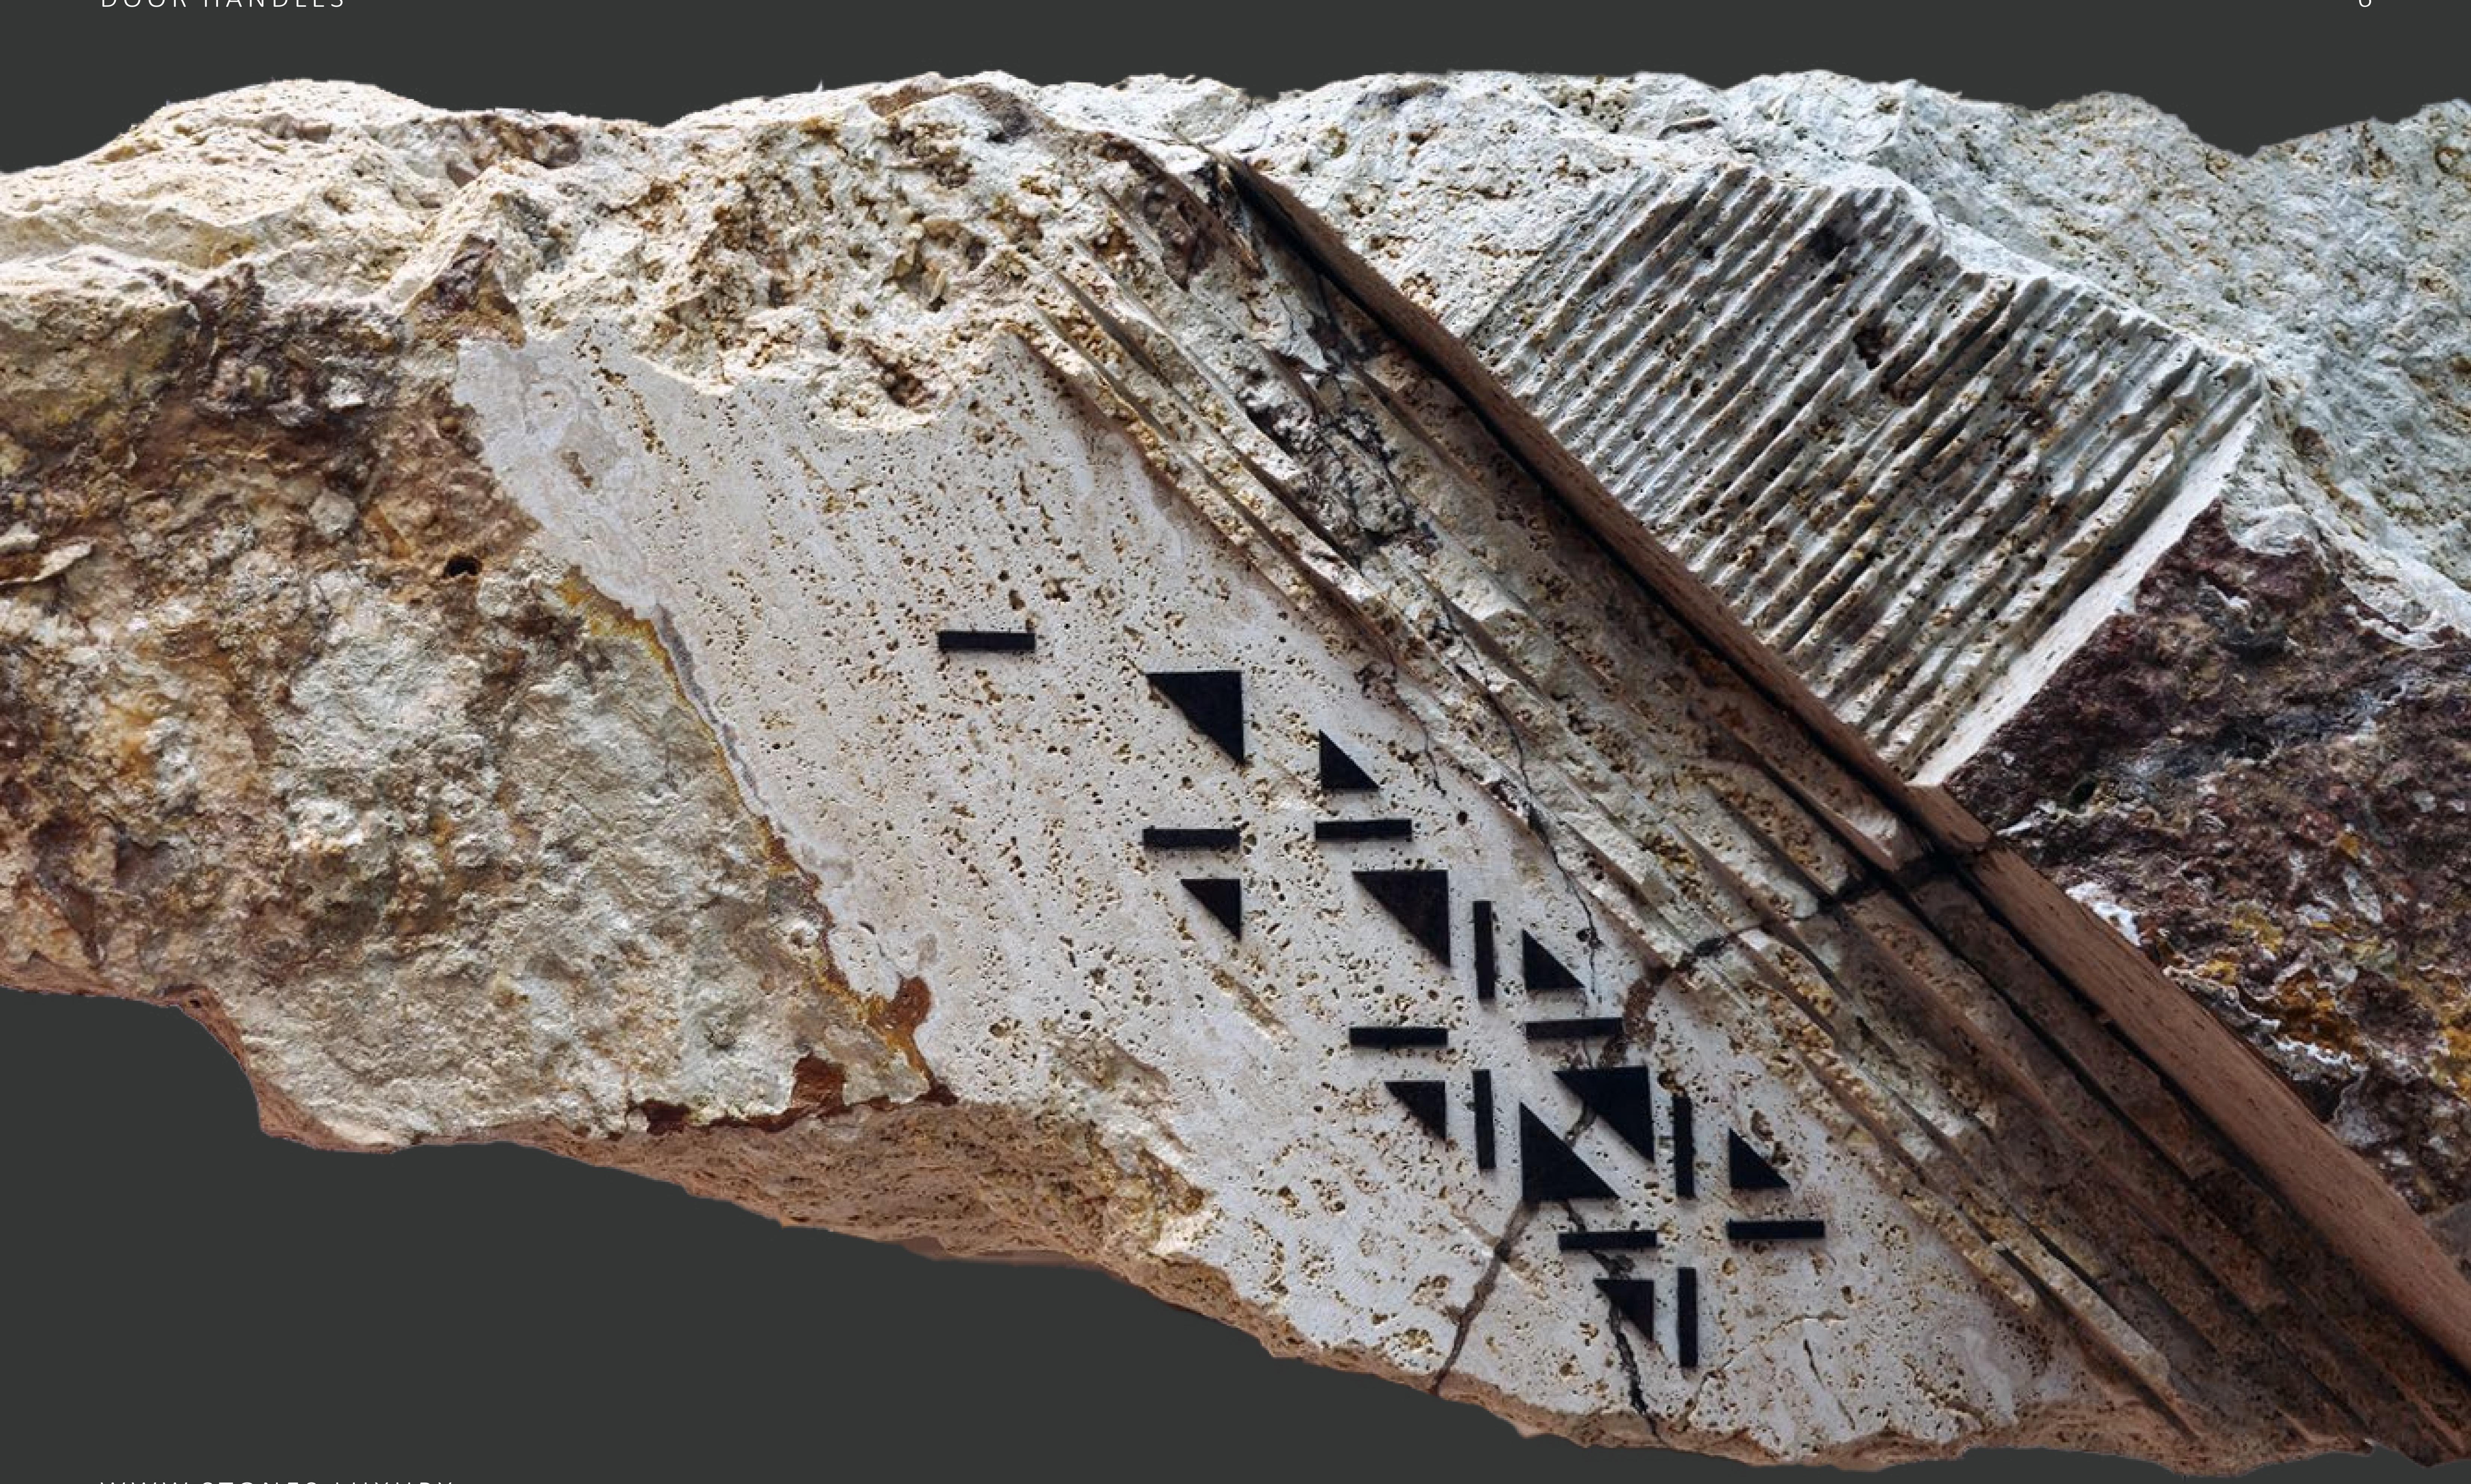

# Artisan Handles

Crafted from Nature's Masterpieces

Each artisan handle is individually crafted by skilled hands, making every piece unique.

WWW.STONES.LUXURY

**Uniqueness**, Each door handle made from natural stone is inherently unique due to the variations in the stone's color, pattern, and texture. This means that no two handles are exactly alike, giving your space a one-of-akind aesthetic.