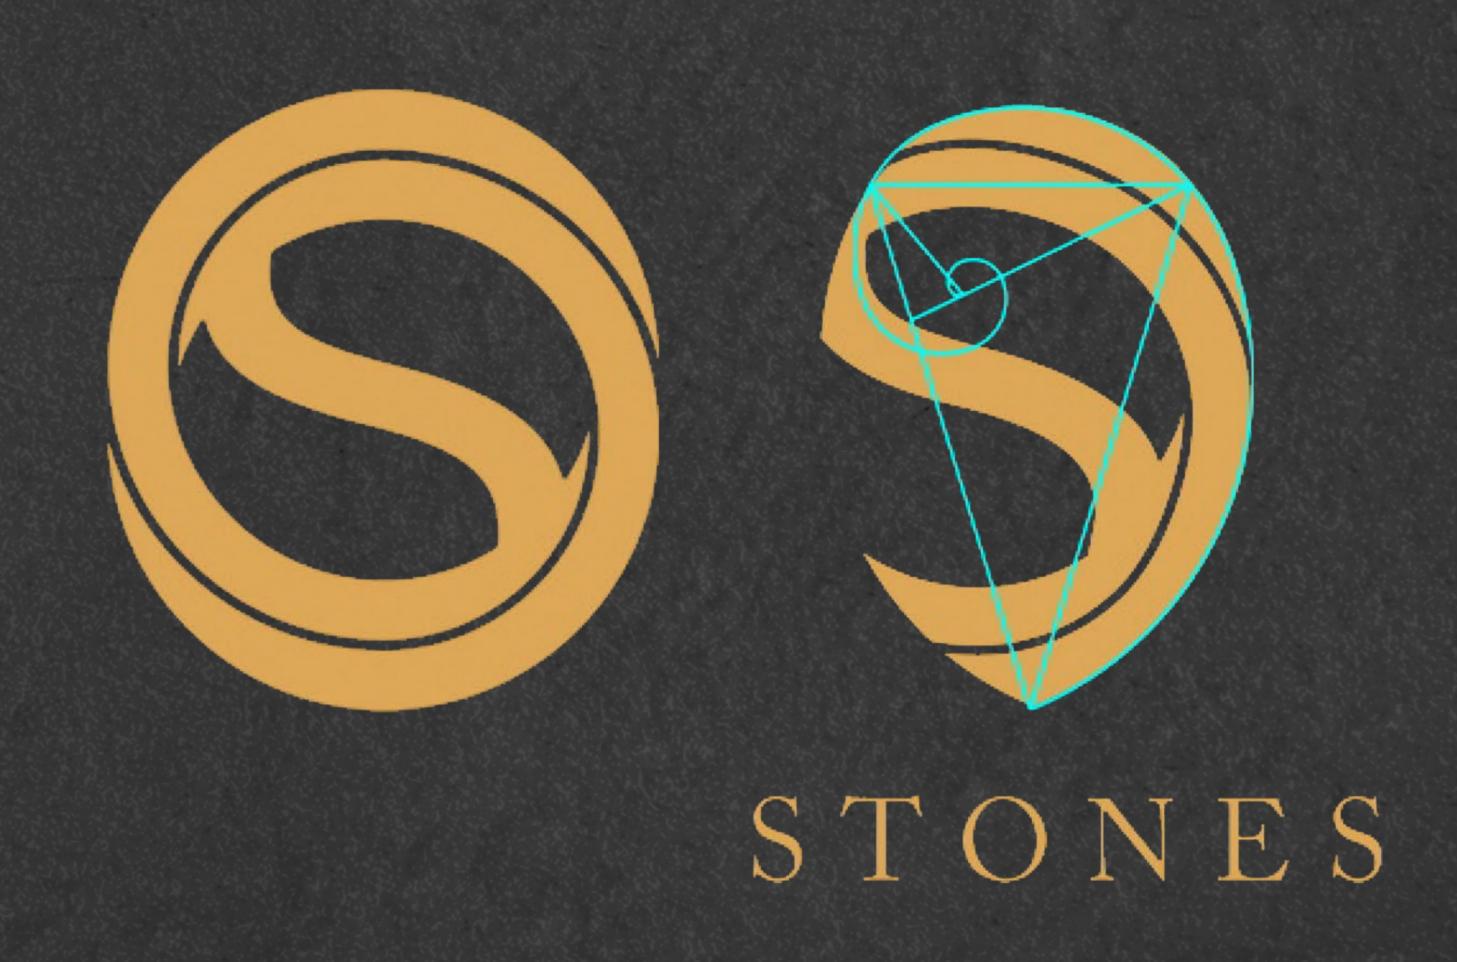

# A Timeless Fingerprint

The Stones Logo is crafted using an impossible geometric shape of a cricle unioned with a sans-serif letter S and intersected with the golden spiral with a perfect percision making the ratio of the negative space in the logo and the filled space is equal to the sum of both of them over the larger (the filled space) a+b/a = alb

The impossible geometry of the two circles in our logo represents the join of the two Abu Ghosh brothers the founders of the Stones brand achieving what semed impossible to everyone, building a global luxury brand that sells carefully crafted art pieces to the highest profile clients in the world made out of stones using only a saw they aquired with less than a hundred dollars.