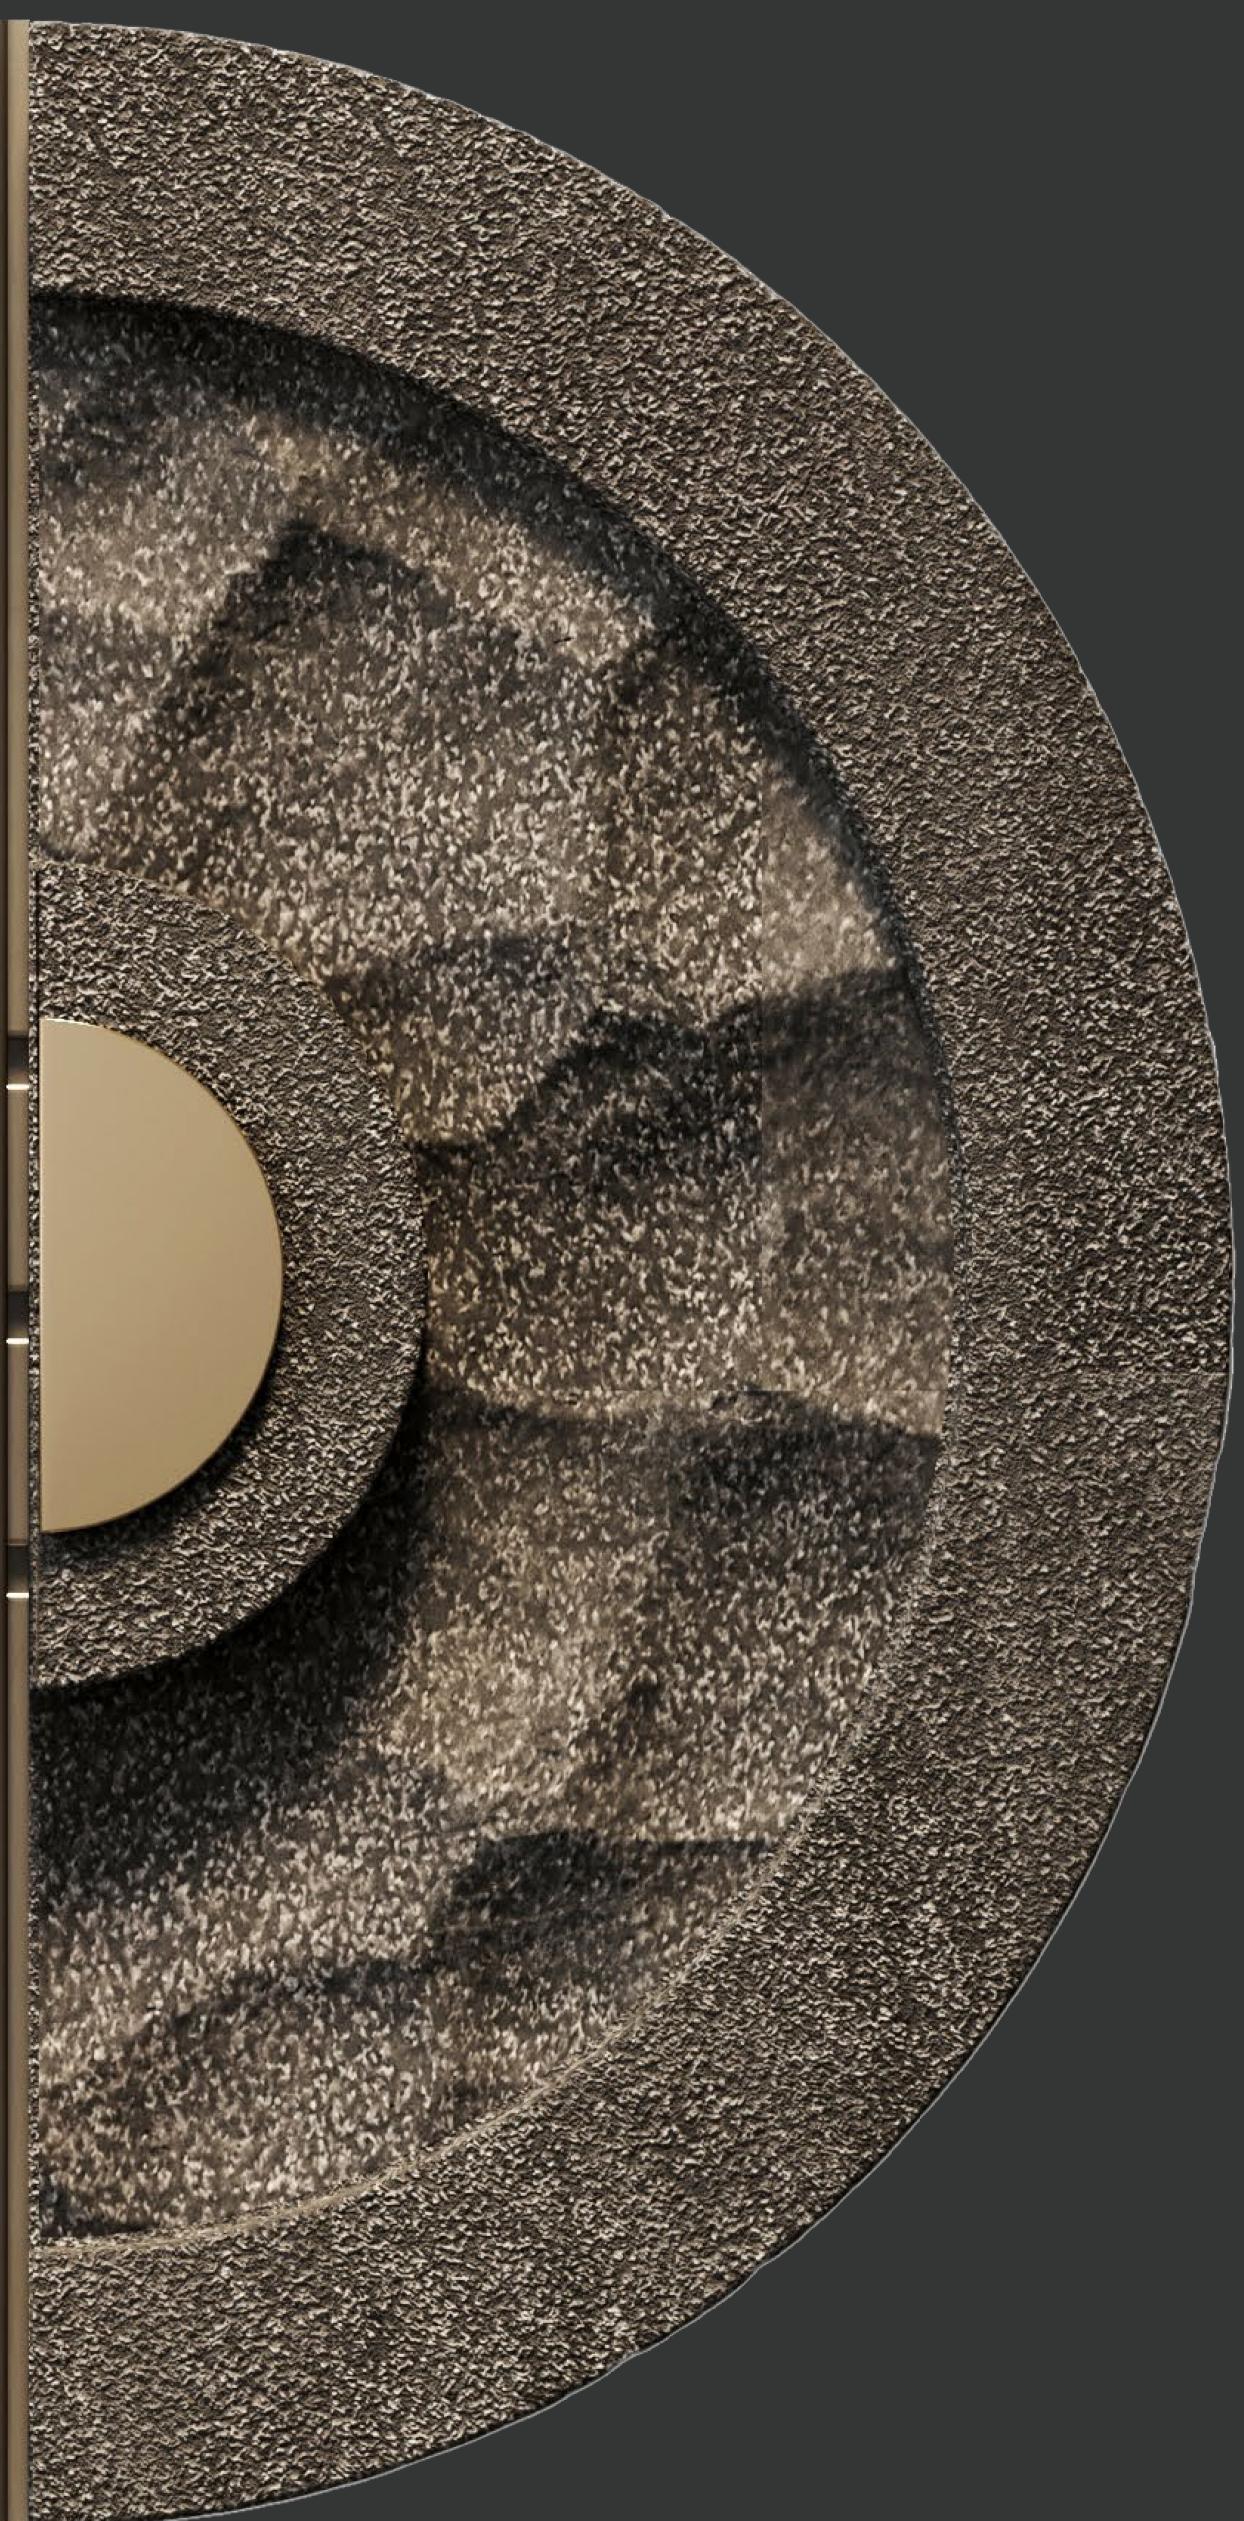

# Artisan Handles

Crafted from Nature's Masterpieces

Each artisan handle is individually crafted by skilled hands, making every piece unique.

WWW.STONES.LUXURY

**Uniqueness**, Each door handle made from natural stone is inherently unique due to the variations in the stone's color, pattern, and texture. This means that no two handles are exactly alike, giving your space a one-of-akind aesthetic.