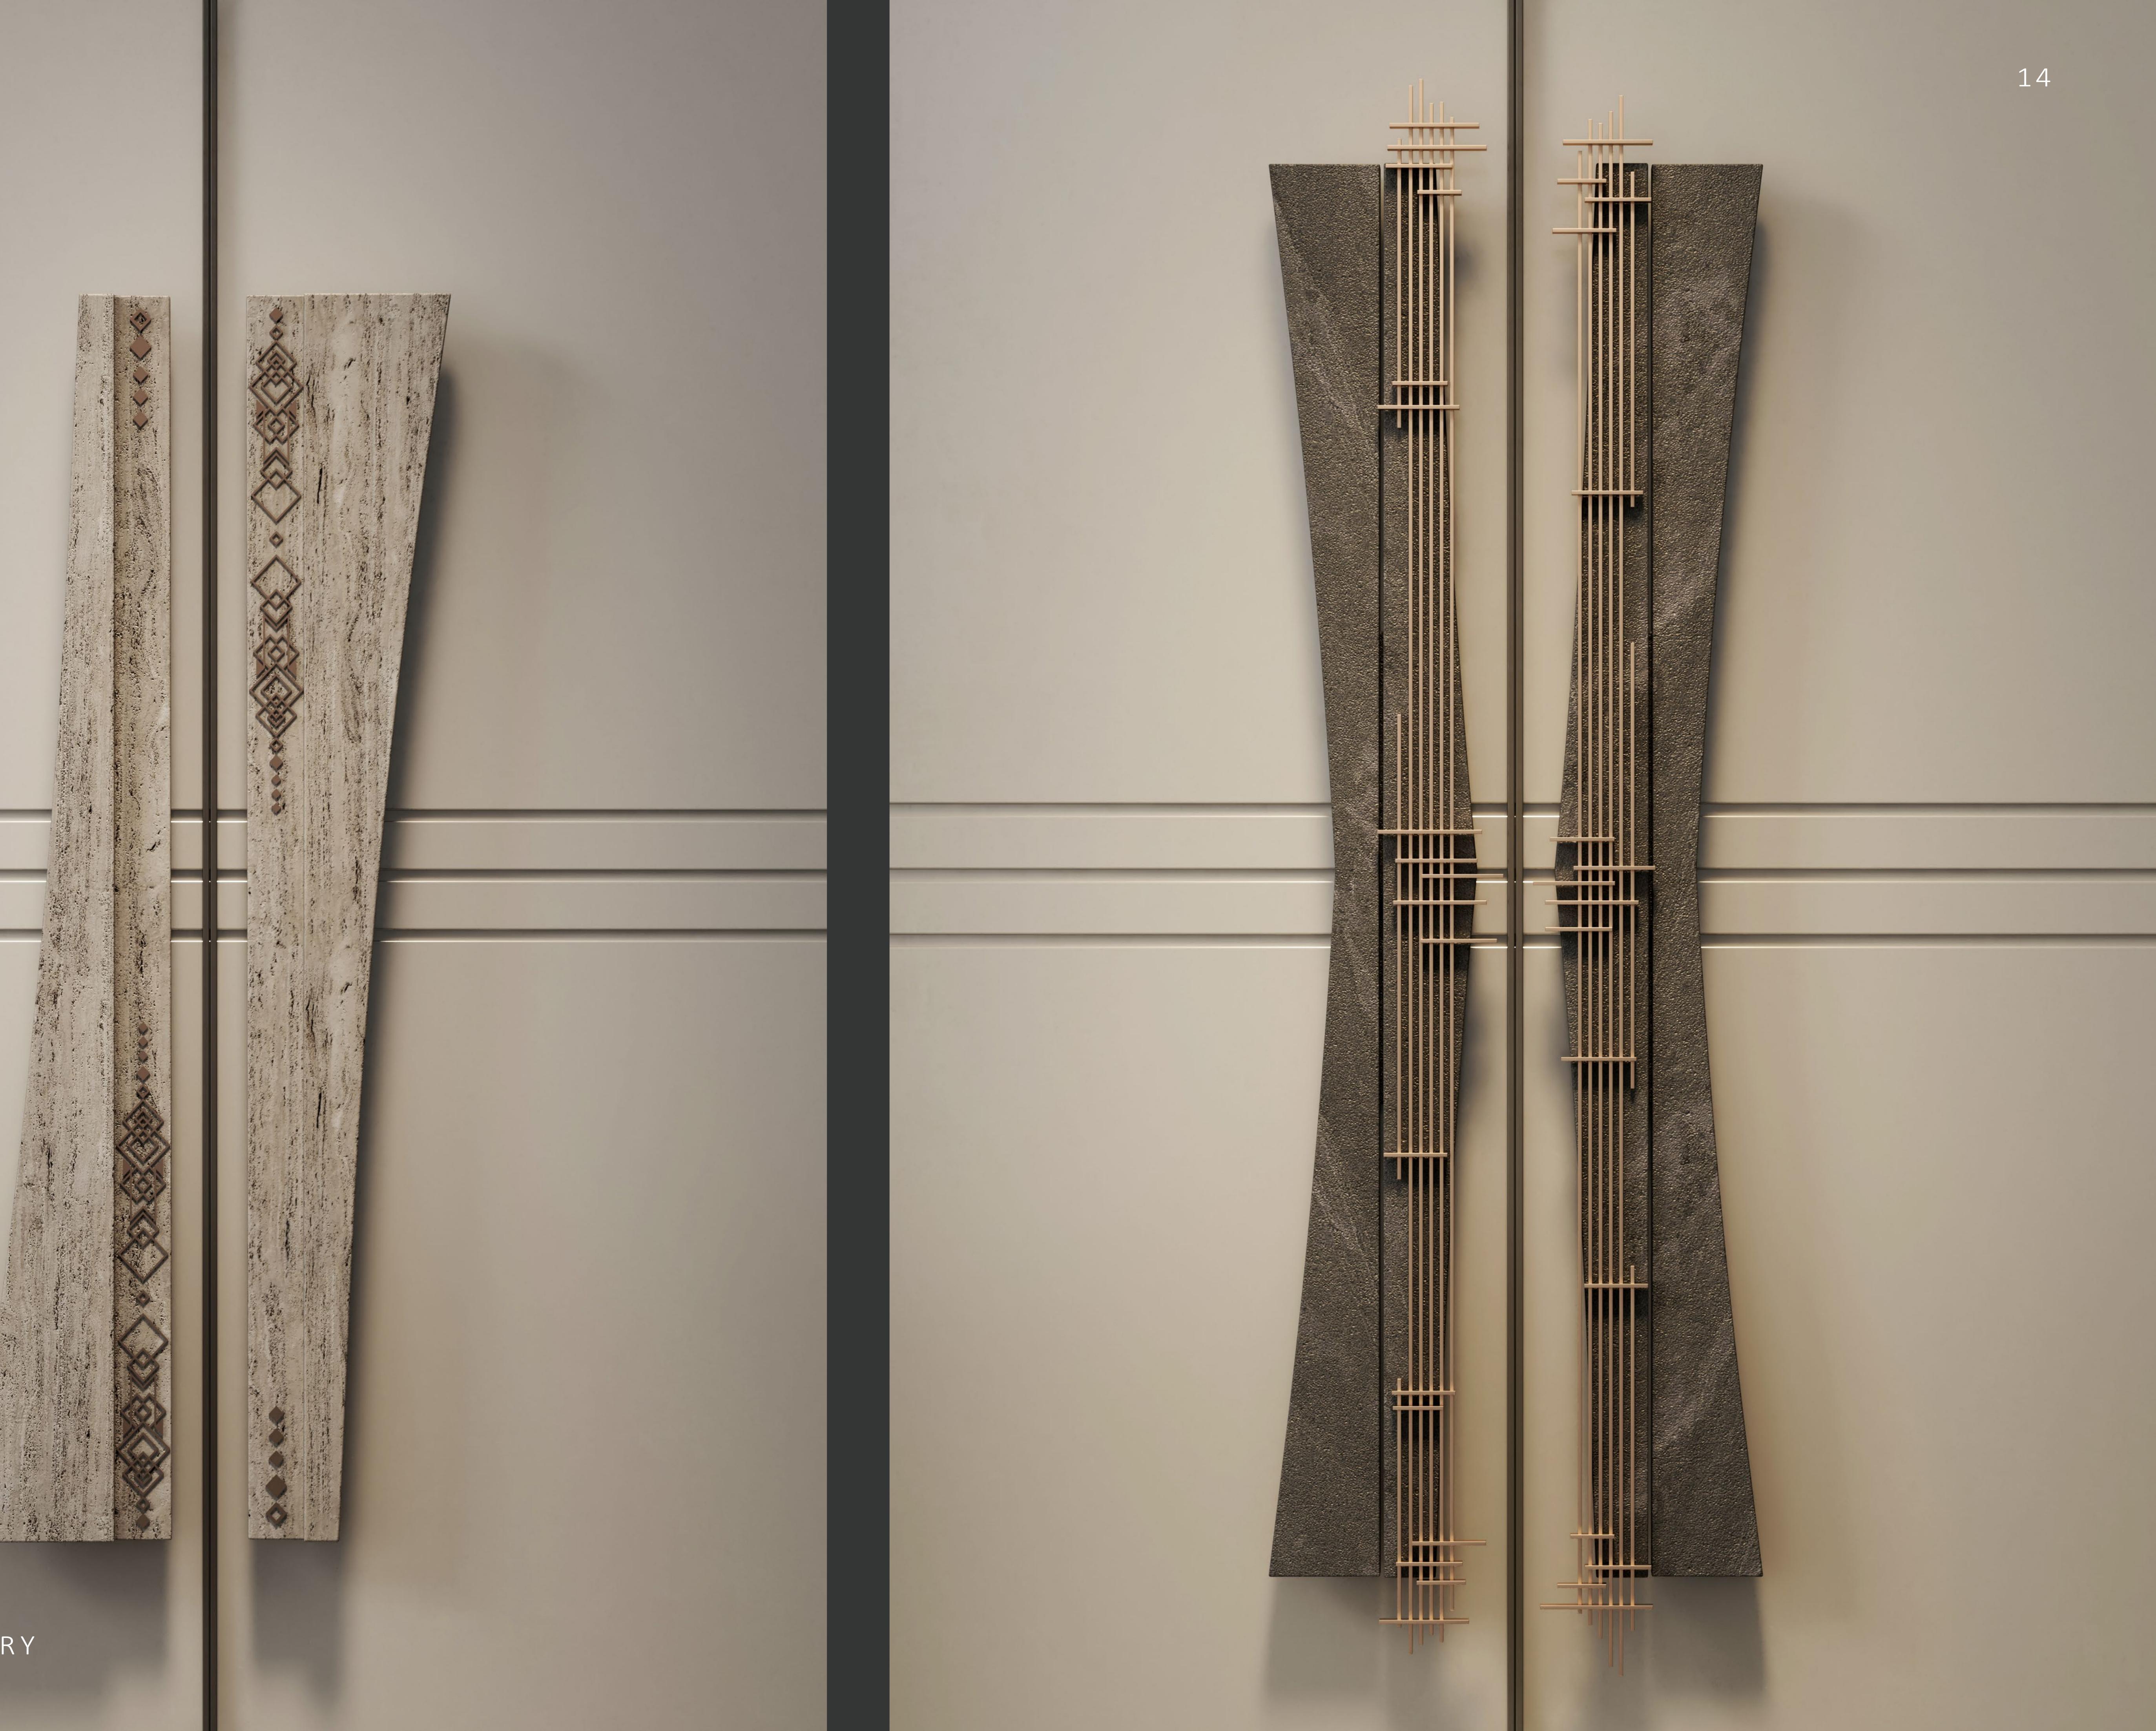

# Artisan Handles

Crafted from Nature's Masterpieces

Each artisan handle is individually crafted by skilled hands, making every piece unique.

WWW.STONES.LUXURY

**Uniqueness**, Each door handle made from natural stone is inherently unique due to the variations in the stone's color, pattern, and texture. This means that no two handles are exactly alike, giving your space a one-of-akind aesthetic.

**Timeless Beauty**, Natural stone exudes a timeless beauty that never goes out of style. Whether you choose a classic marble handle or a more exotic stone like travertine or soapstone, you can be sure that your door handles will retain their elegance for years to come.

**Luxurious Feel**, The smooth, cool surface of natural stone provides a luxurious feel to your door handles, elevating the tactile experience of opening and closing doors.

10

WWW.STONES.LUXURY