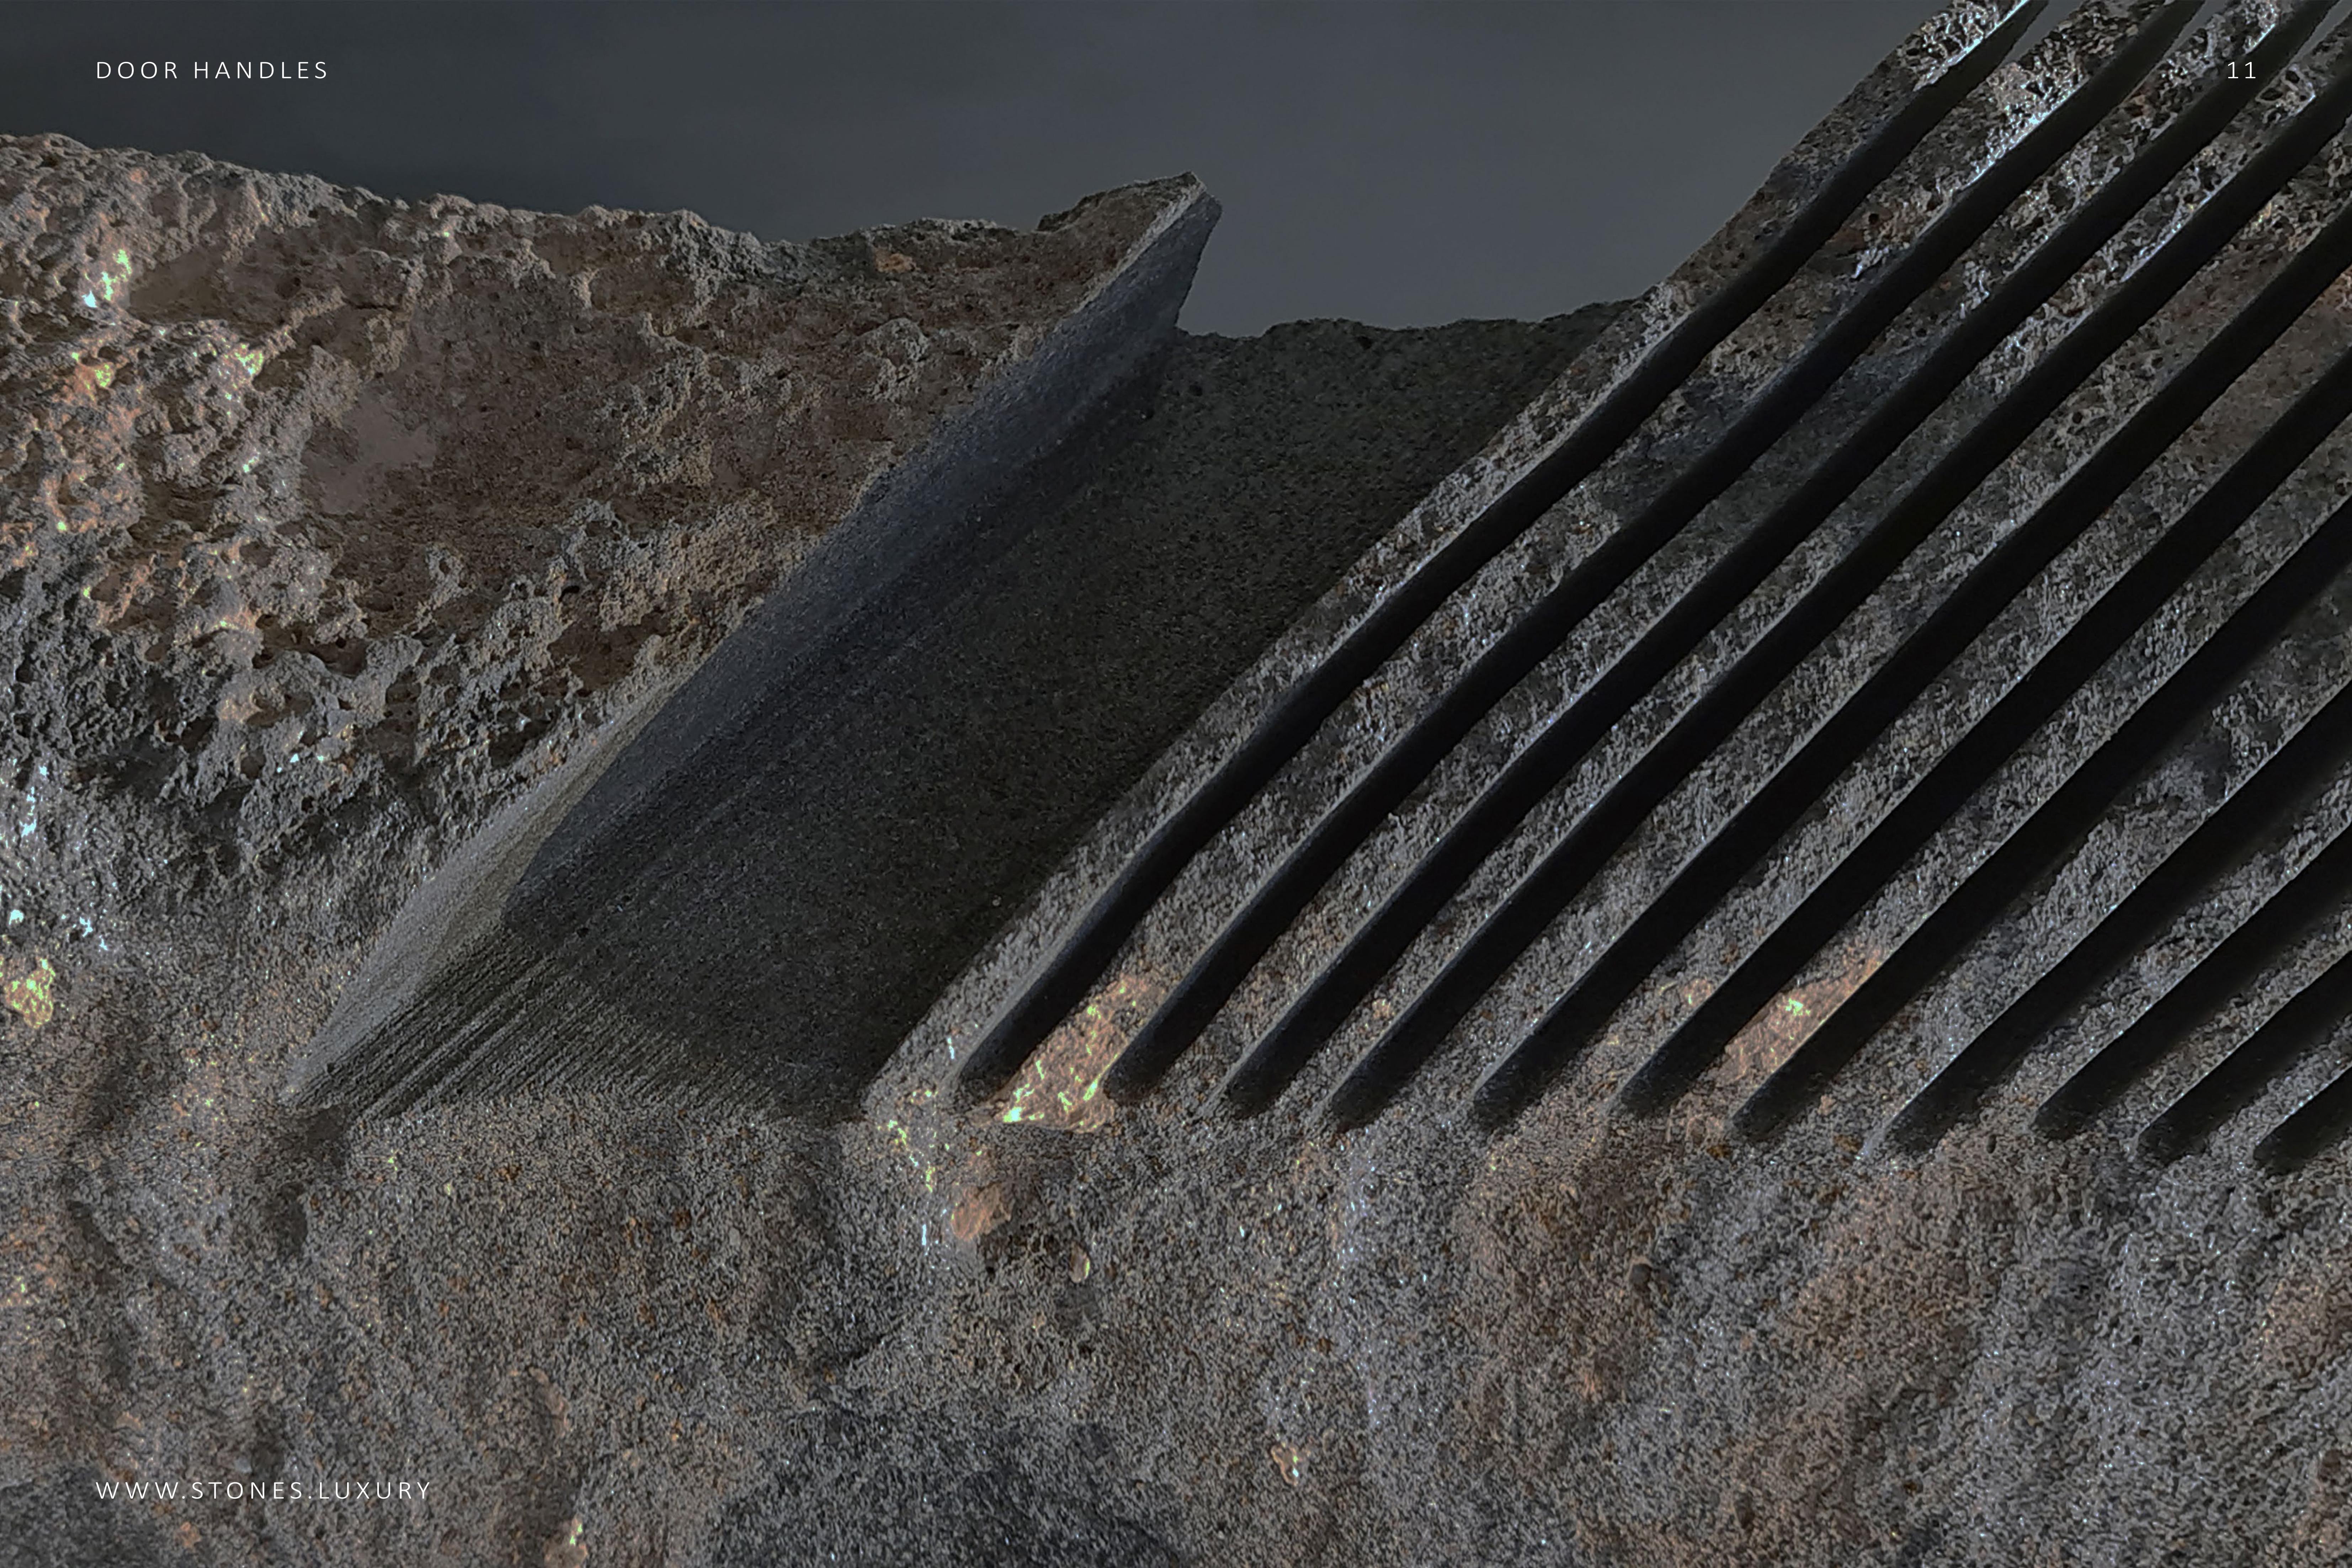

# Artisan Handles

Crafted from Nature's Masterpieces

Each artisan handle is individually crafted by skilled hands, making every piece unique.

WWW.STONES.LUXURY

**Uniqueness**, Each door handle made from natural stone is inherently unique due to the variations in the stone's color, pattern, and texture. This means that no two handles are exactly alike, giving your space a one-of-akind aesthetic.