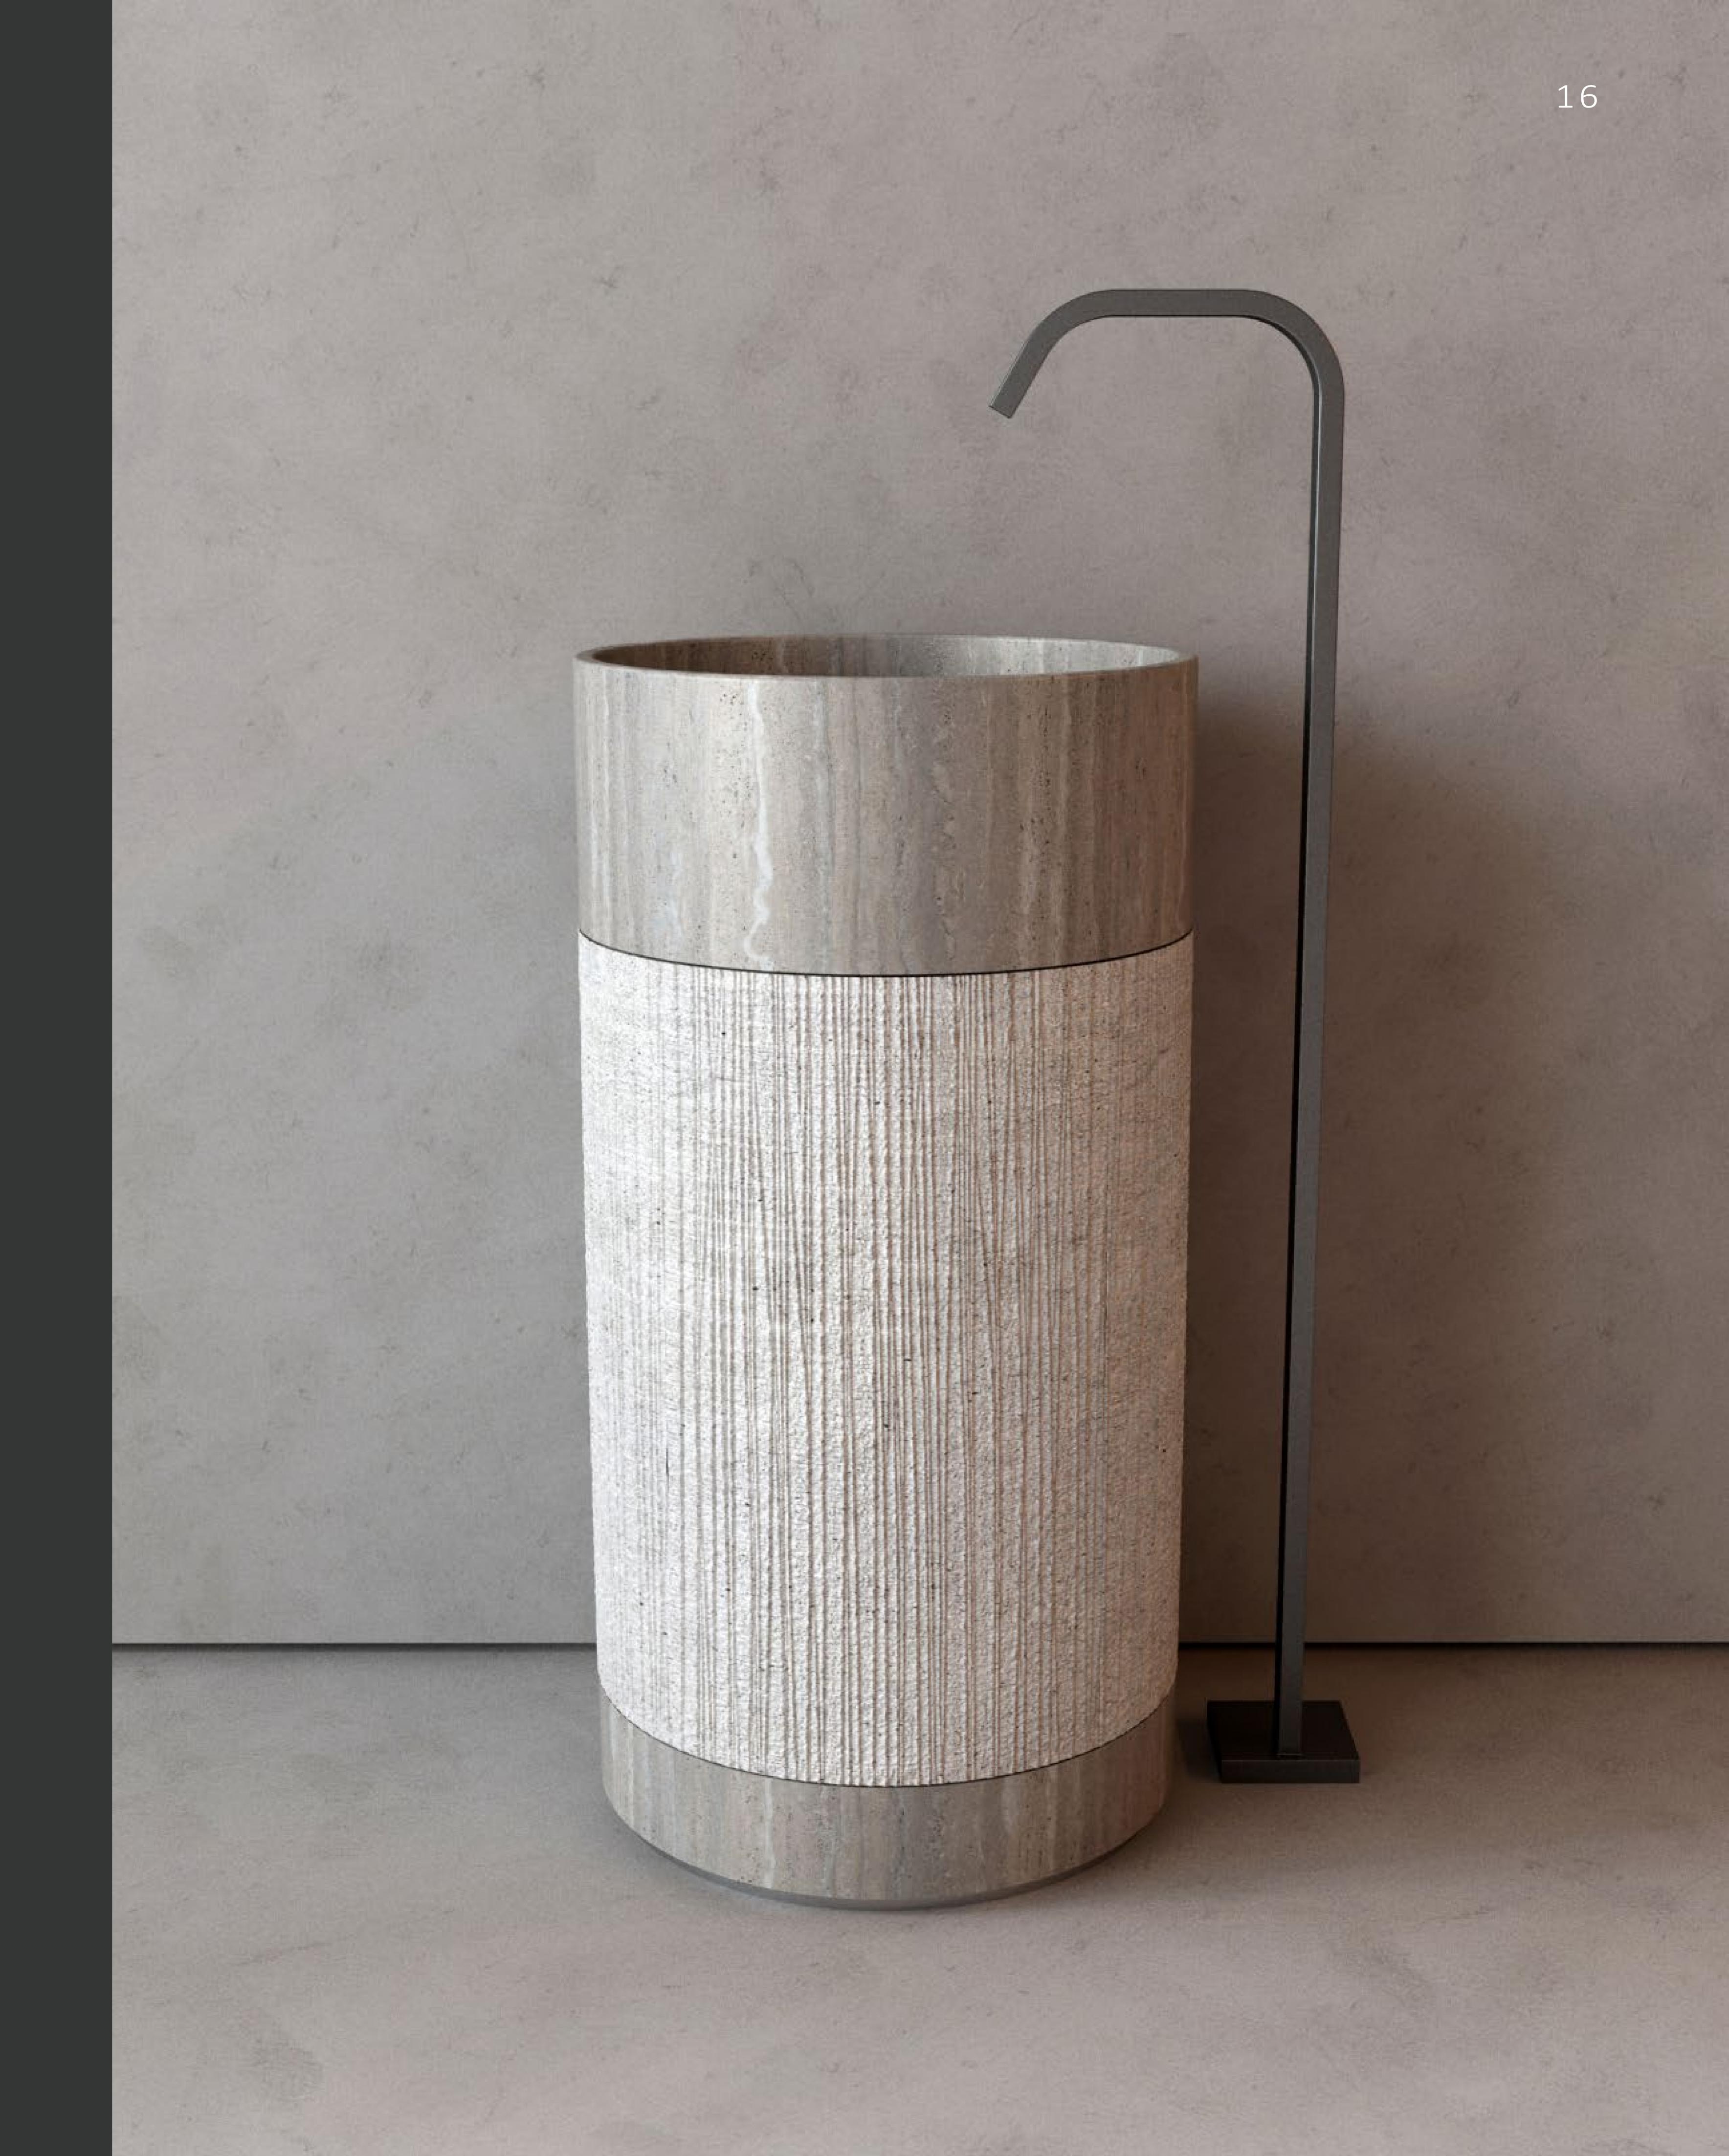

WASH BASINS

# Handcrafted Beauty

Artisan travertine wash basins are meticulously crafted by skilled artisans who specialize in working with natural stone. Each basin is unique, showcasing the natural variations in color, texture, and veining inherent to travertine.

### Timeless

a statement-making appeal of freestanding wash basins, perfect for creating a focal point in any bathroom.

Freestanding wash basins have a timeless appeal that transcends design trends. Whether in a modern, traditional, or transitional bathroom, they add a touch of elegance and sophistication that never goes out of style.

WASH BASINS

Handcrafted from natural stone, artisan travertine wash basins are inherently sustainable and eco-friendly. They are sourced from quarries using responsible practices and require minimal processing, making them a environmentally-conscious choice for homeowners.