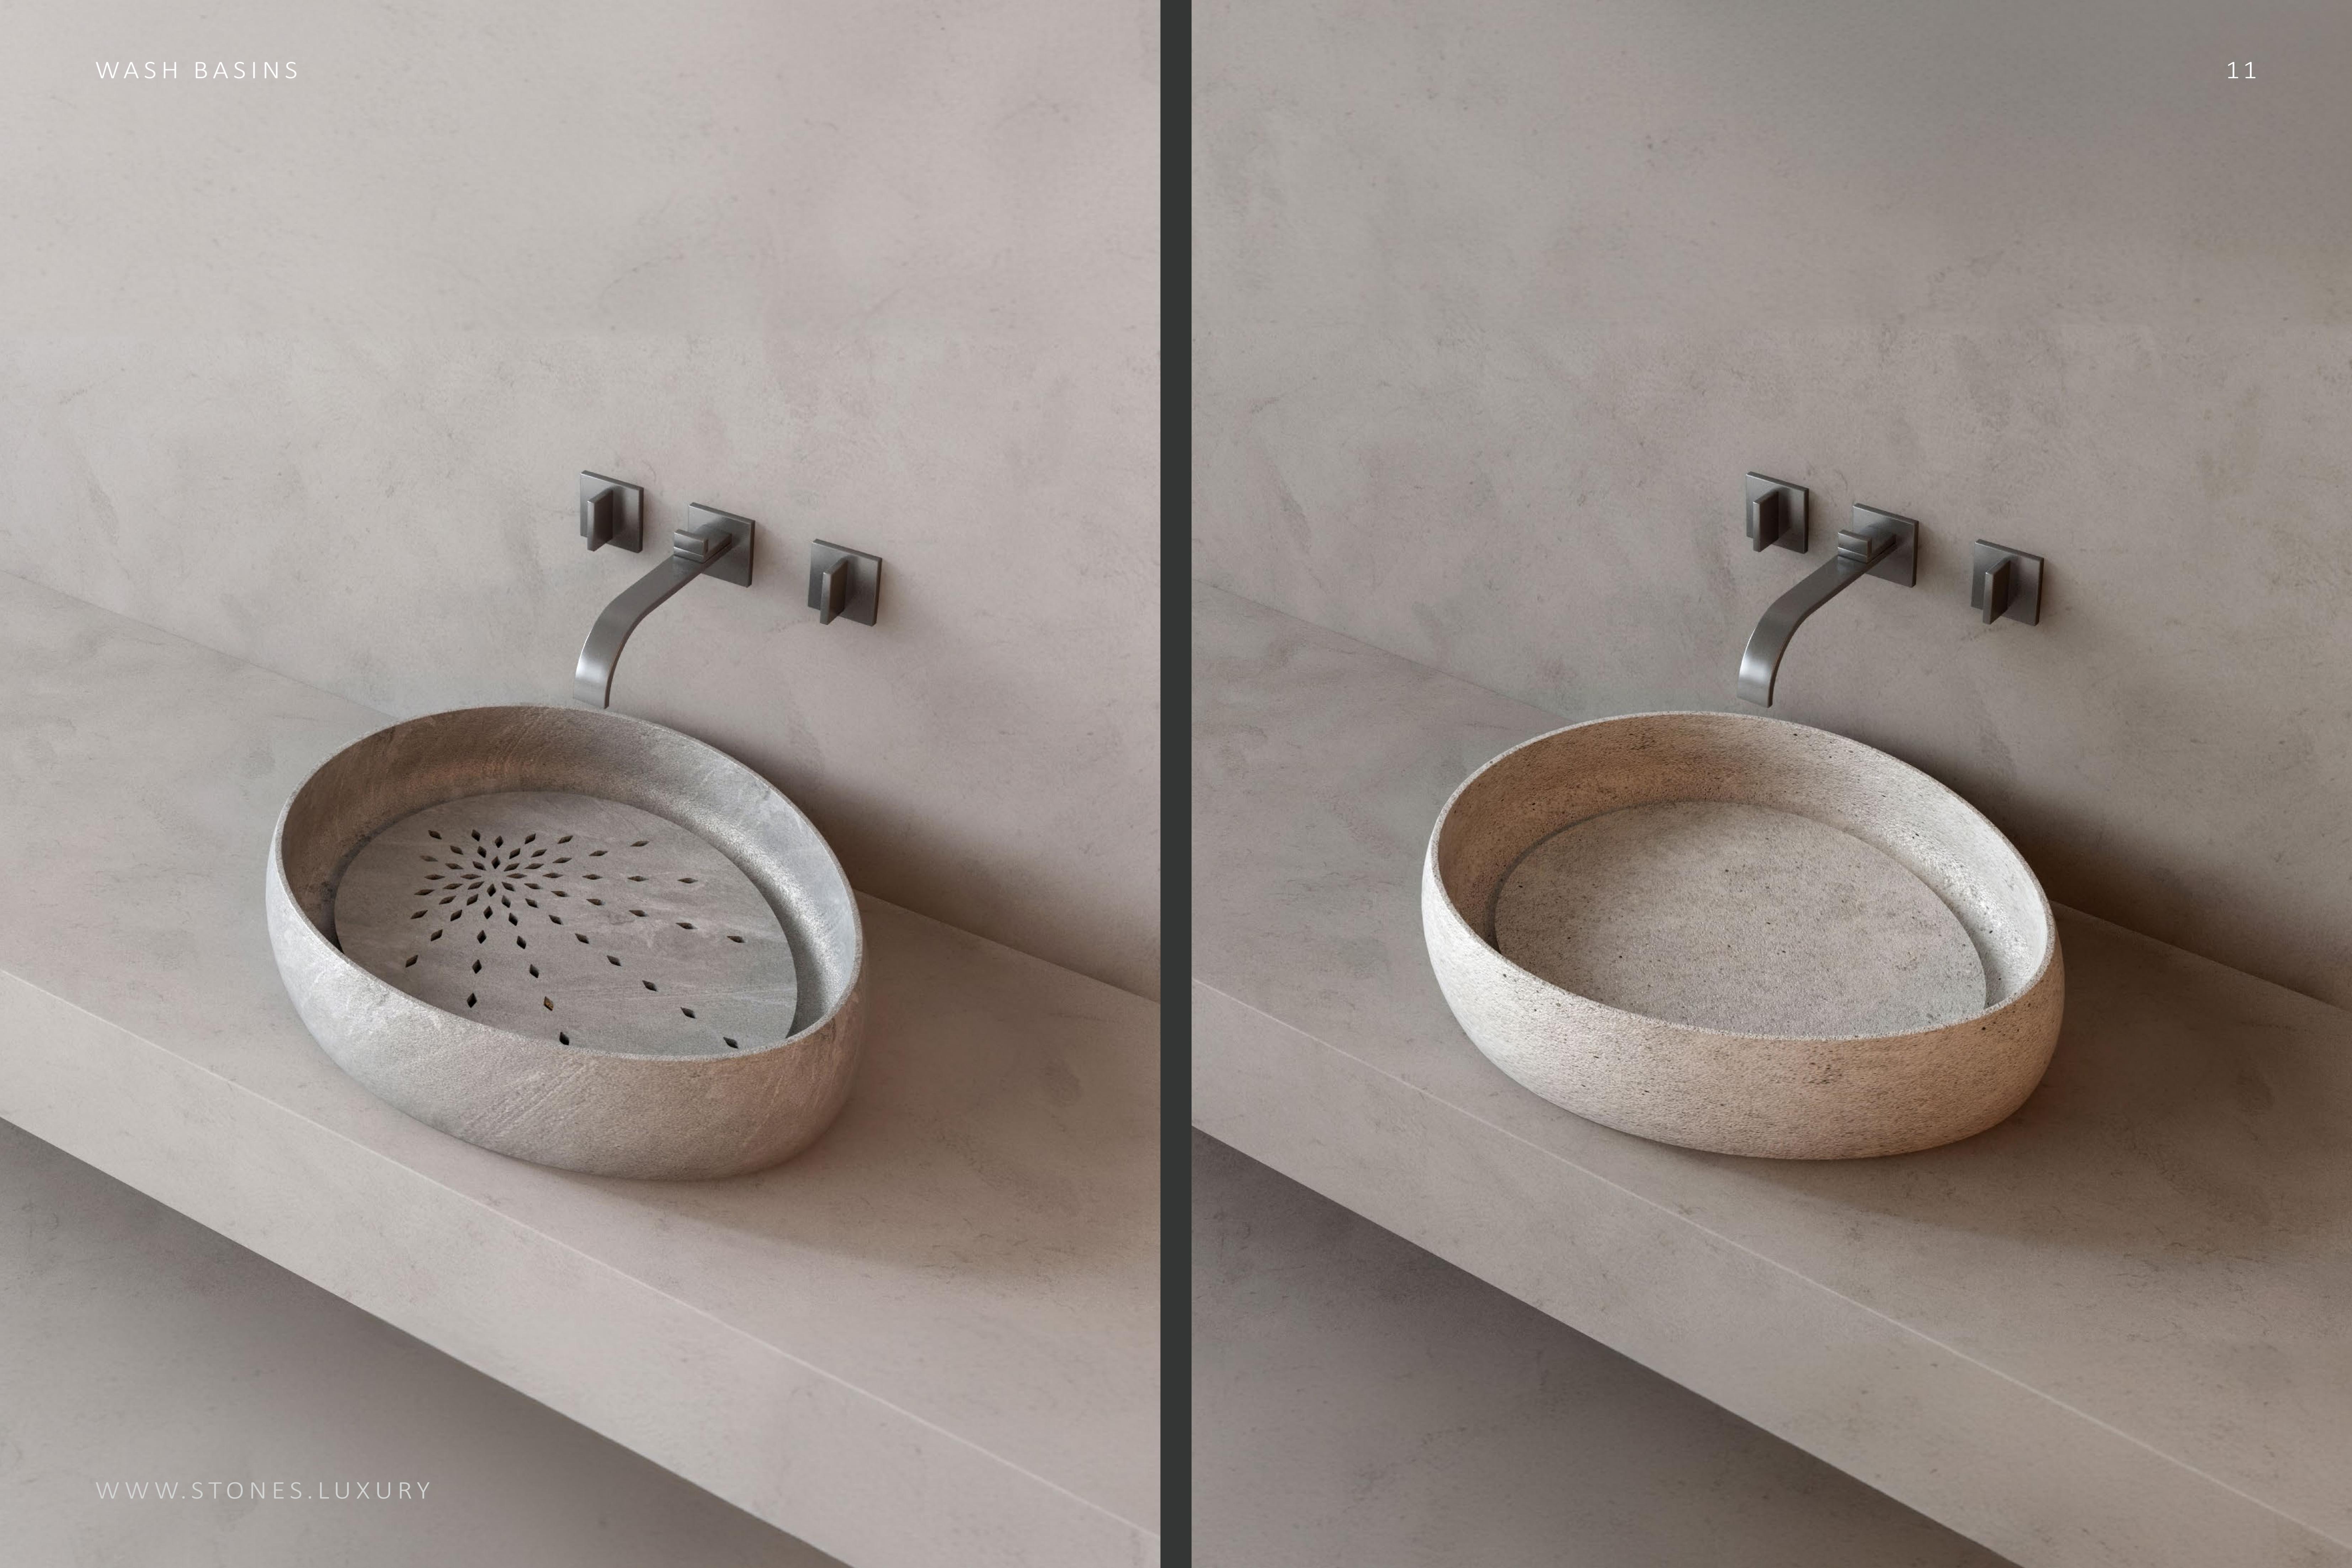

# Handcrafted Beauty

Artisan travertine wash basins are meticulously crafted by skilled artisans who specialize in working with natural stone. Each basin is unique, showcasing the natural variations in color, texture, and veining inherent to travertine.

## Aesthetic

the inherent beauty and unique patterns found in natural stone, making each basin a one-of-a-kind piece.

#### Durability

natural stone is renowned for its durability, ensuring longevity in your washroom.

WWW.STONES.LUXURY