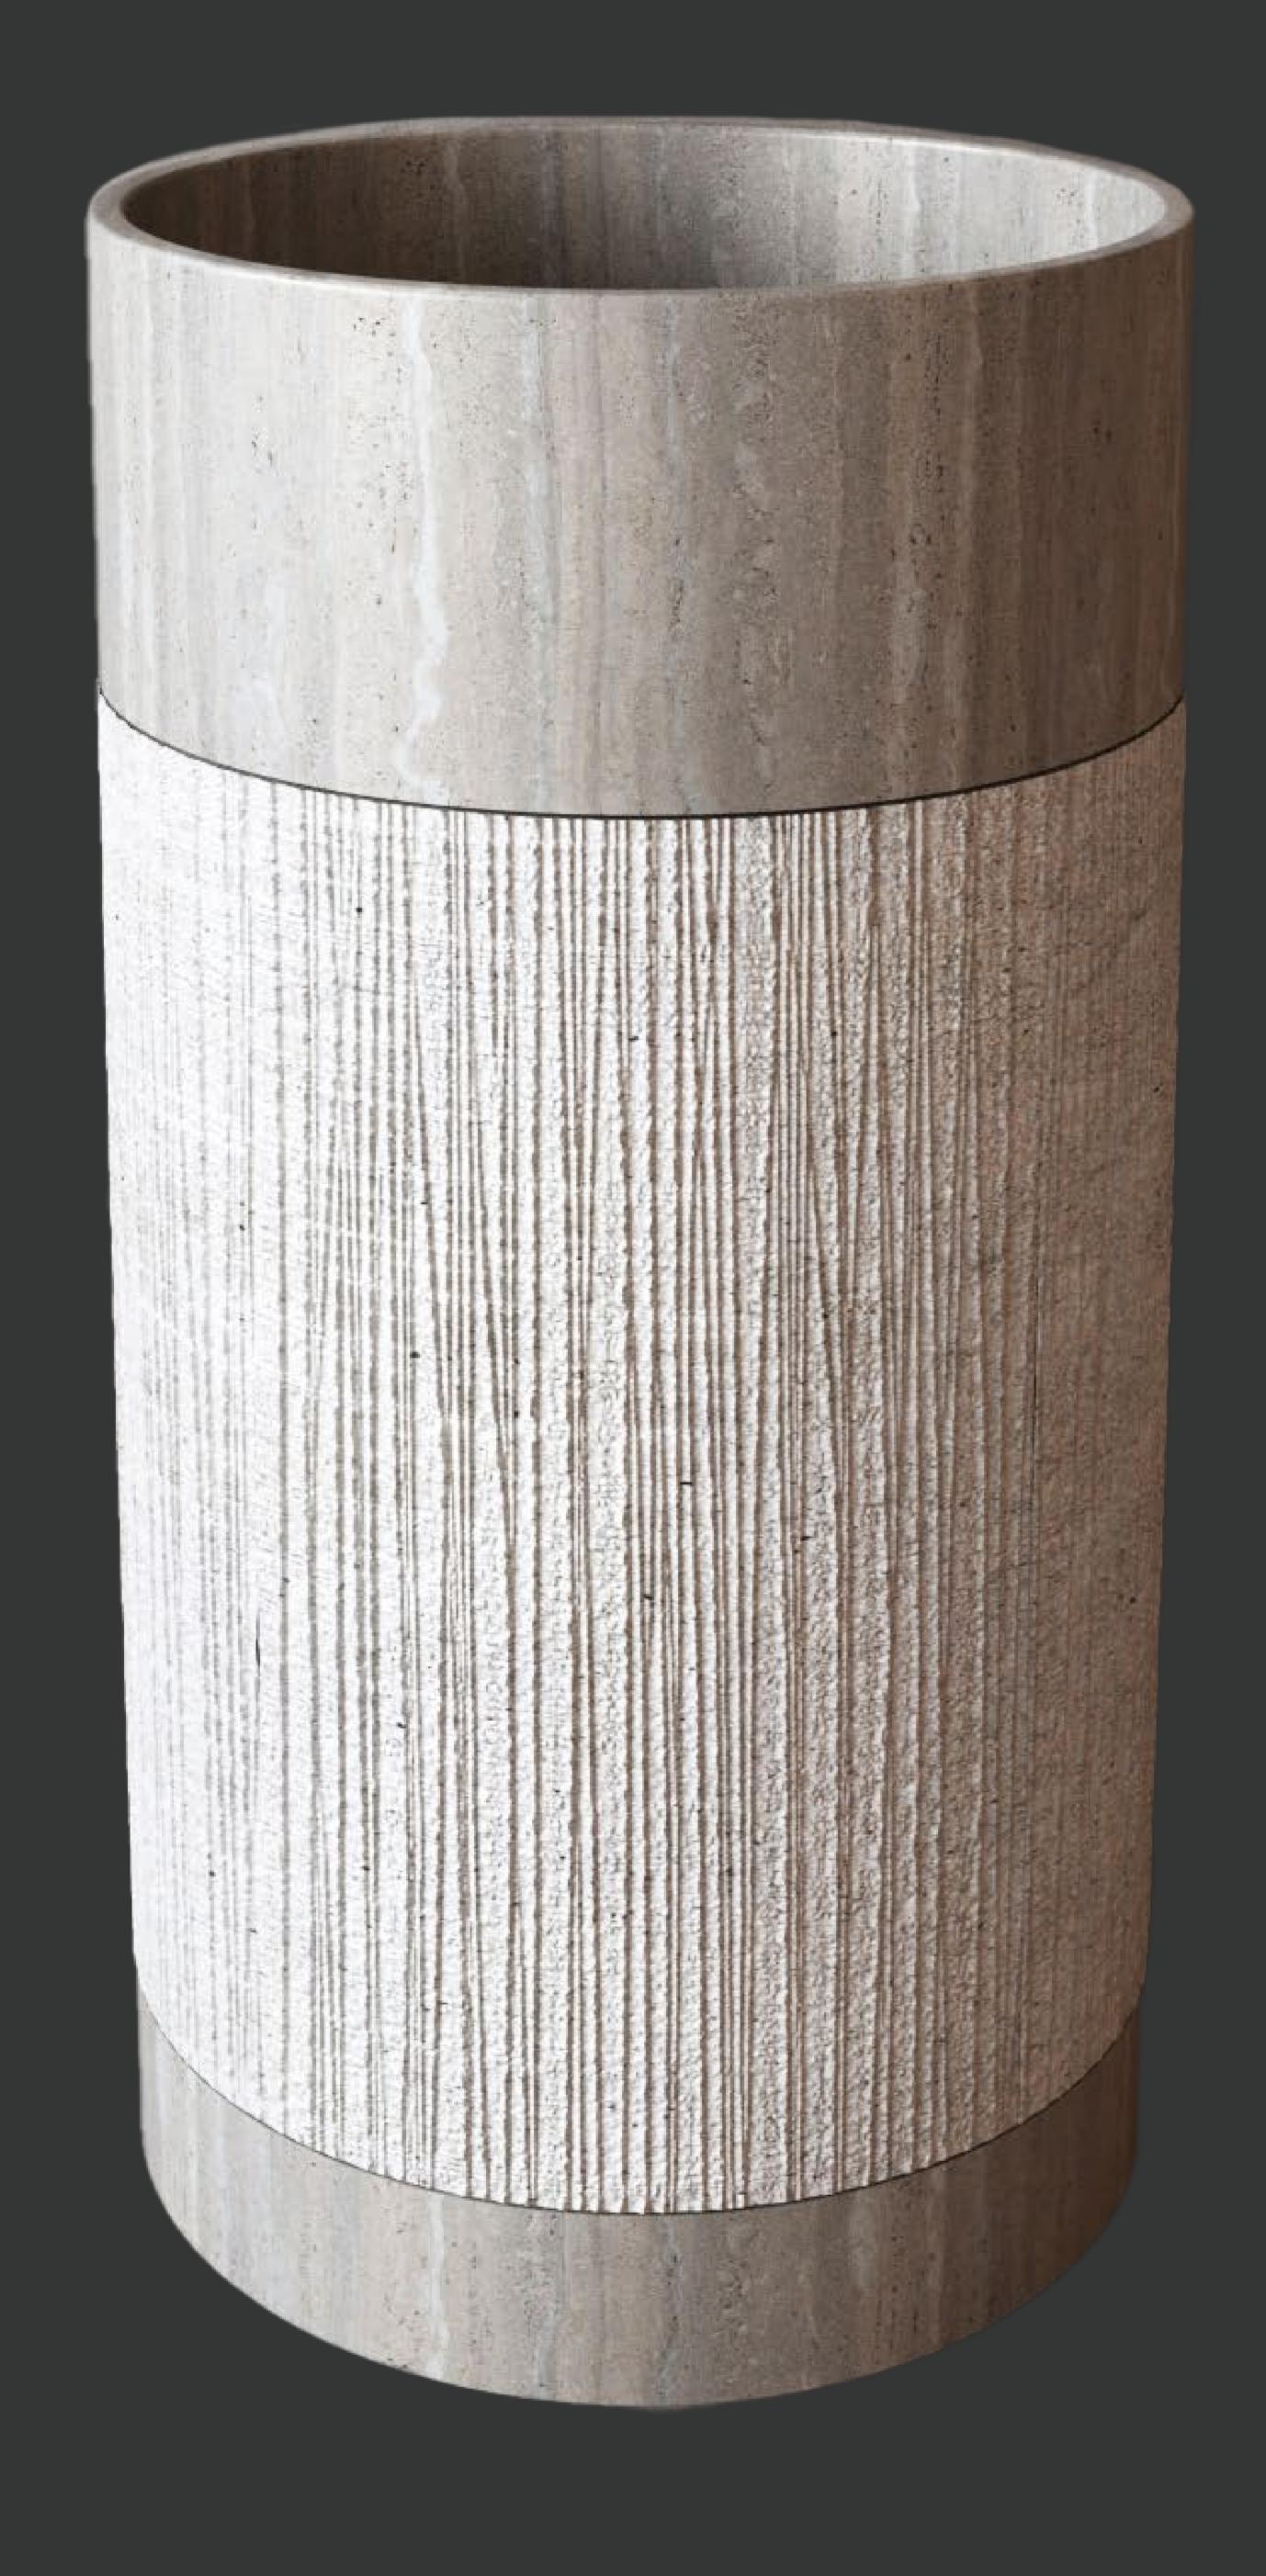

WASH BASINS

# Handcrafted Beauty

Artisan travertine wash basins are meticulously crafted by skilled artisans who specialize in working with natural stone. Each basin is unique, showcasing the natural variations in color, texture, and veining inherent to travertine.

## Aesthetic

the inherent beauty and unique patterns found in natural stone, making each basin a one-of-a-kind piece.