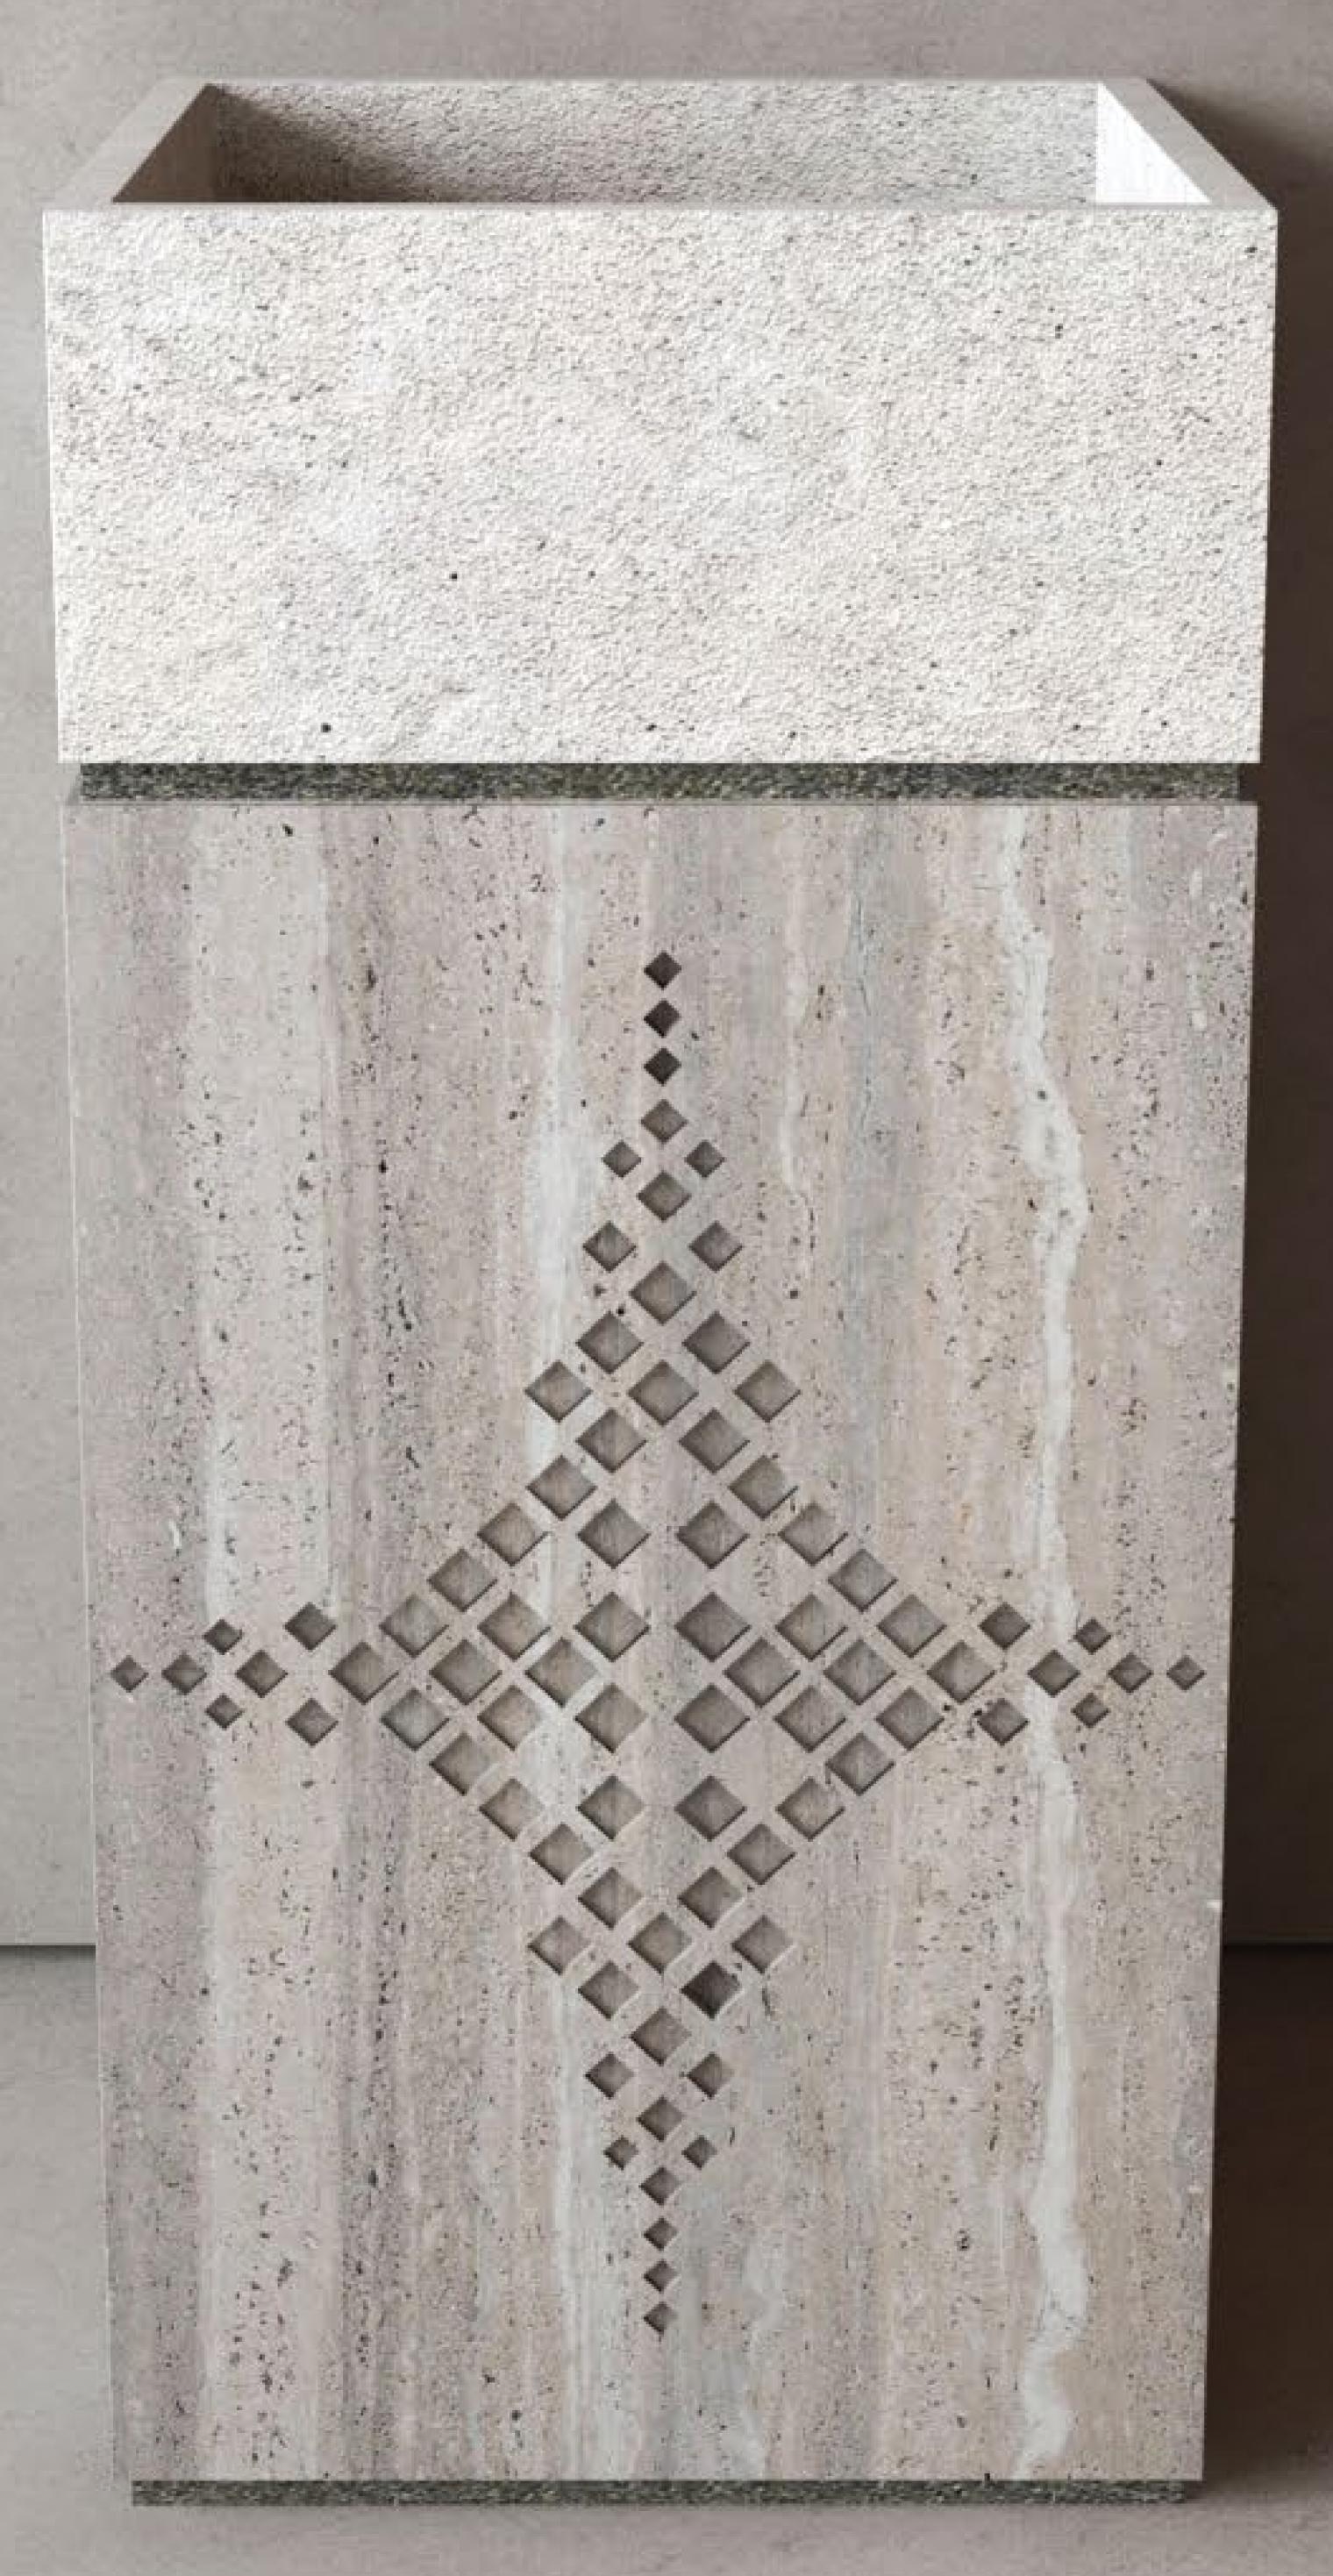

WASH BASINS

# Handcrafted Beauty

Artisan travertine wash basins are meticulously crafted by skilled artisans who specialize in working with natural stone. Each basin is unique, showcasing the natural variations in color, texture, and veining inherent to travertine.

## Unique Designs

Artisan travertine wash basins often feature intricate designs and detailing that set them apart from mass-produced counterparts. From elegant carvings and decorative motifs to organic shapes inspired by nature, these basins serve as functional works of art in the bathroom.