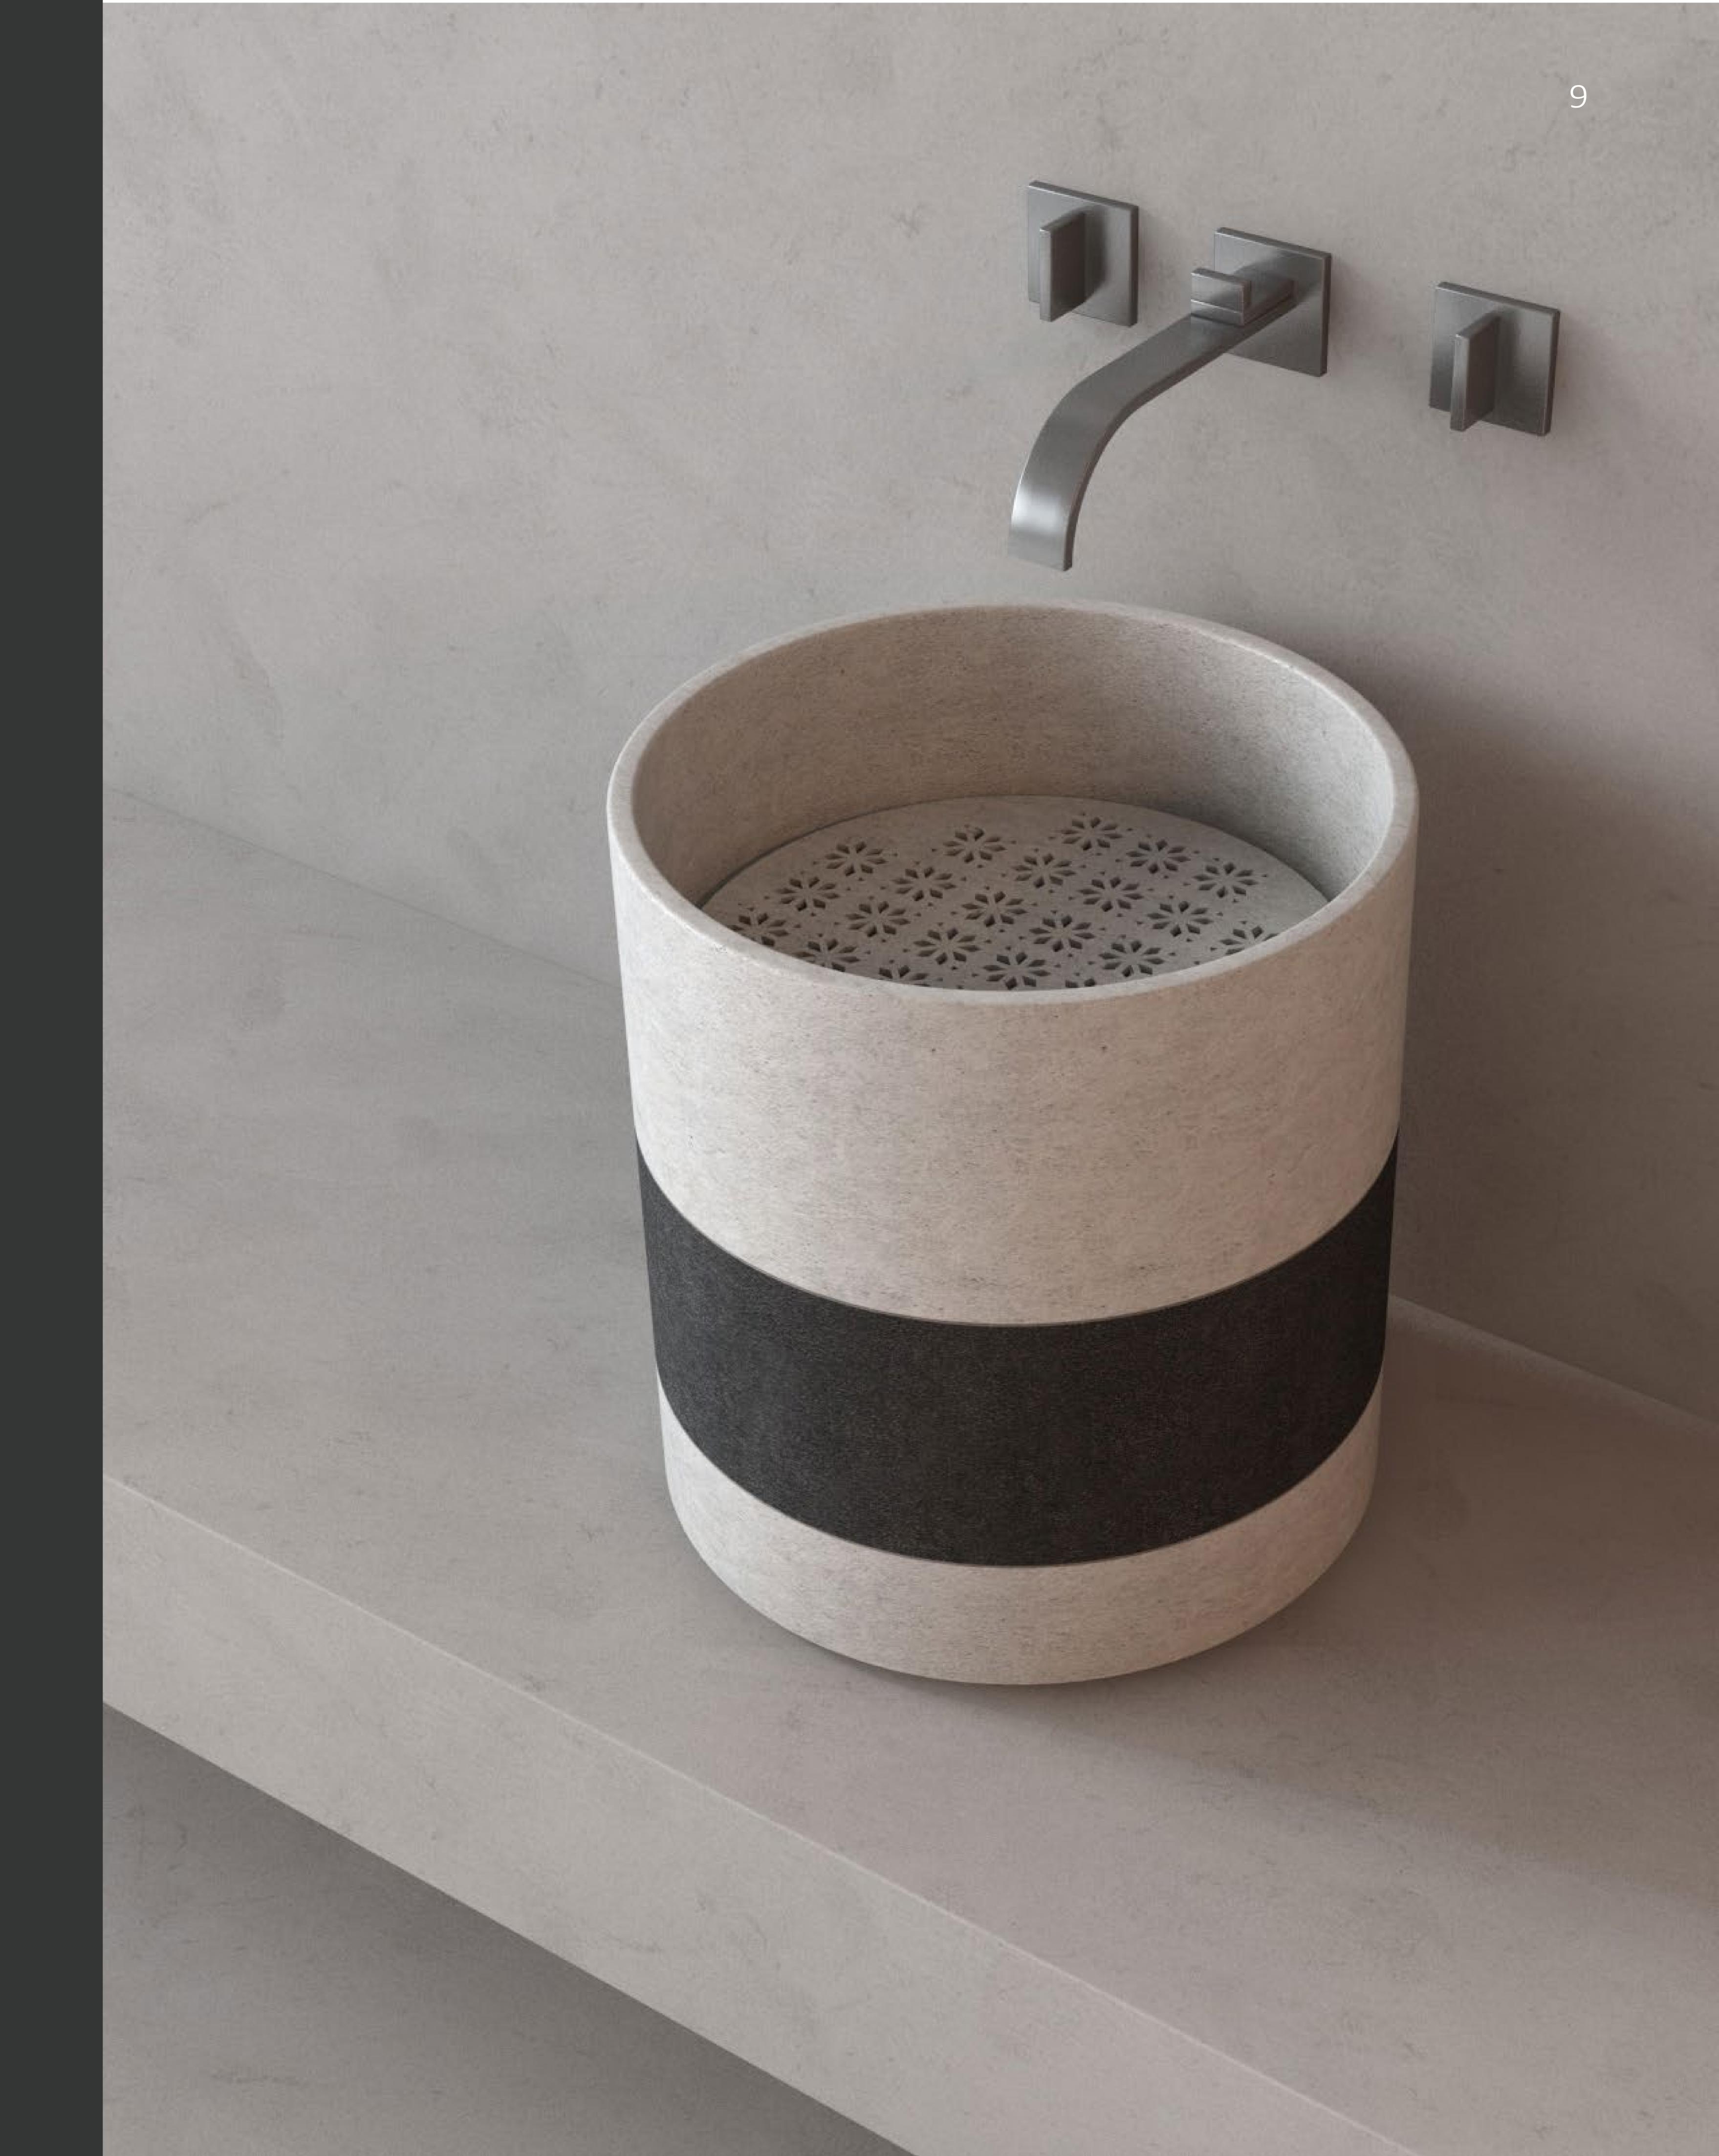

### Timeless

a statement-making appeal of freestanding wash basins, perfect for creating a focal point in any bathroom.

Freestanding wash basins have a timeless appeal that transcends design trends. Whether in a modern, traditional, or transitional bathroom, they add a touch of elegance and sophistication that never goes out of style.

WASH BASINS

Handcrafted from natural stone, artisan travertine wash basins are inherently sustainable and eco-friendly. They are sourced from quarries using responsible practices and require minimal processing, making them a environmentally-conscious choice for homeowners.