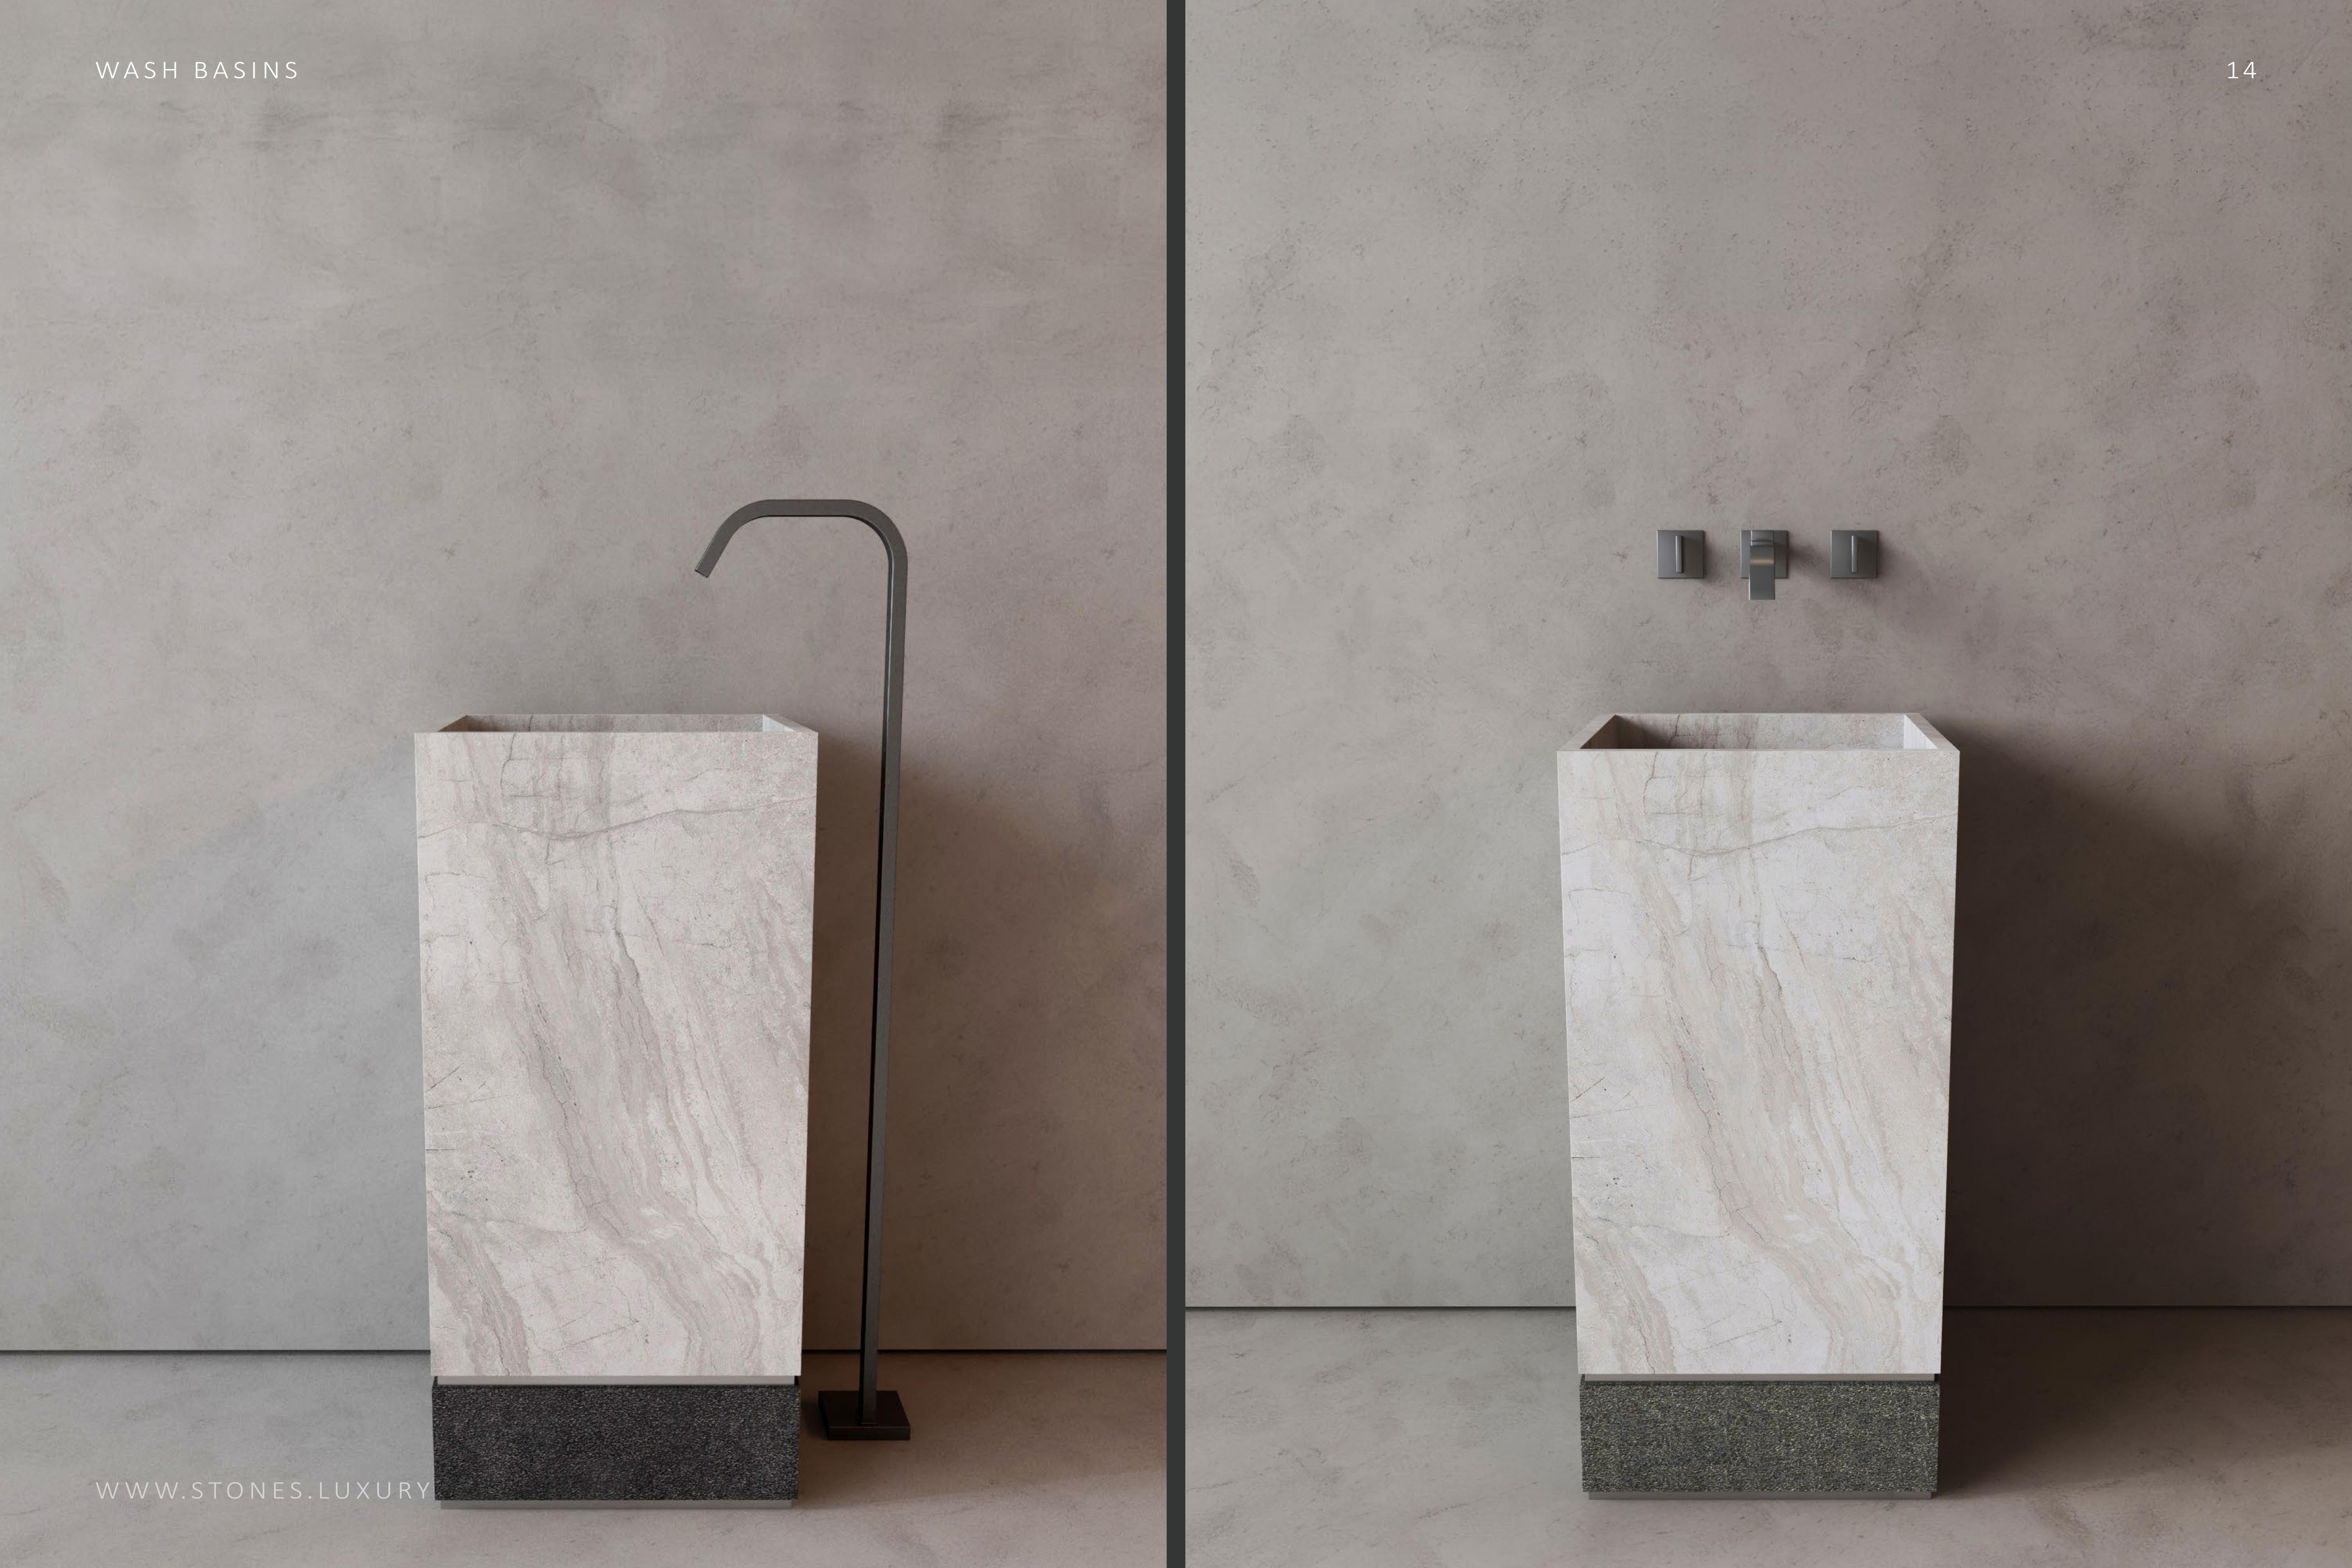

WASH BASINS

# Handcrafted Beauty

Artisan travertine wash basins are meticulously crafted by skilled artisans who specialize in working with natural stone. Each basin is unique, showcasing the natural variations in color, texture, and veining inherent to travertine.

### Timeless

a statement-making appeal of freestanding wash basins, perfect for creating a focal point in any bathroom.

Freestanding wash basins have a timeless appeal that transcends design trends. Whether in a modern, traditional, or transitional bathroom, they add a touch of elegance and sophistication that never goes out of style.

WASH BASINS

Handcrafted from natural stone, artisan travertine wash basins are inherently sustainable and eco-friendly. They are sourced from quarries using responsible practices and require minimal processing, making them a environmentally-conscious choice for homeowners.