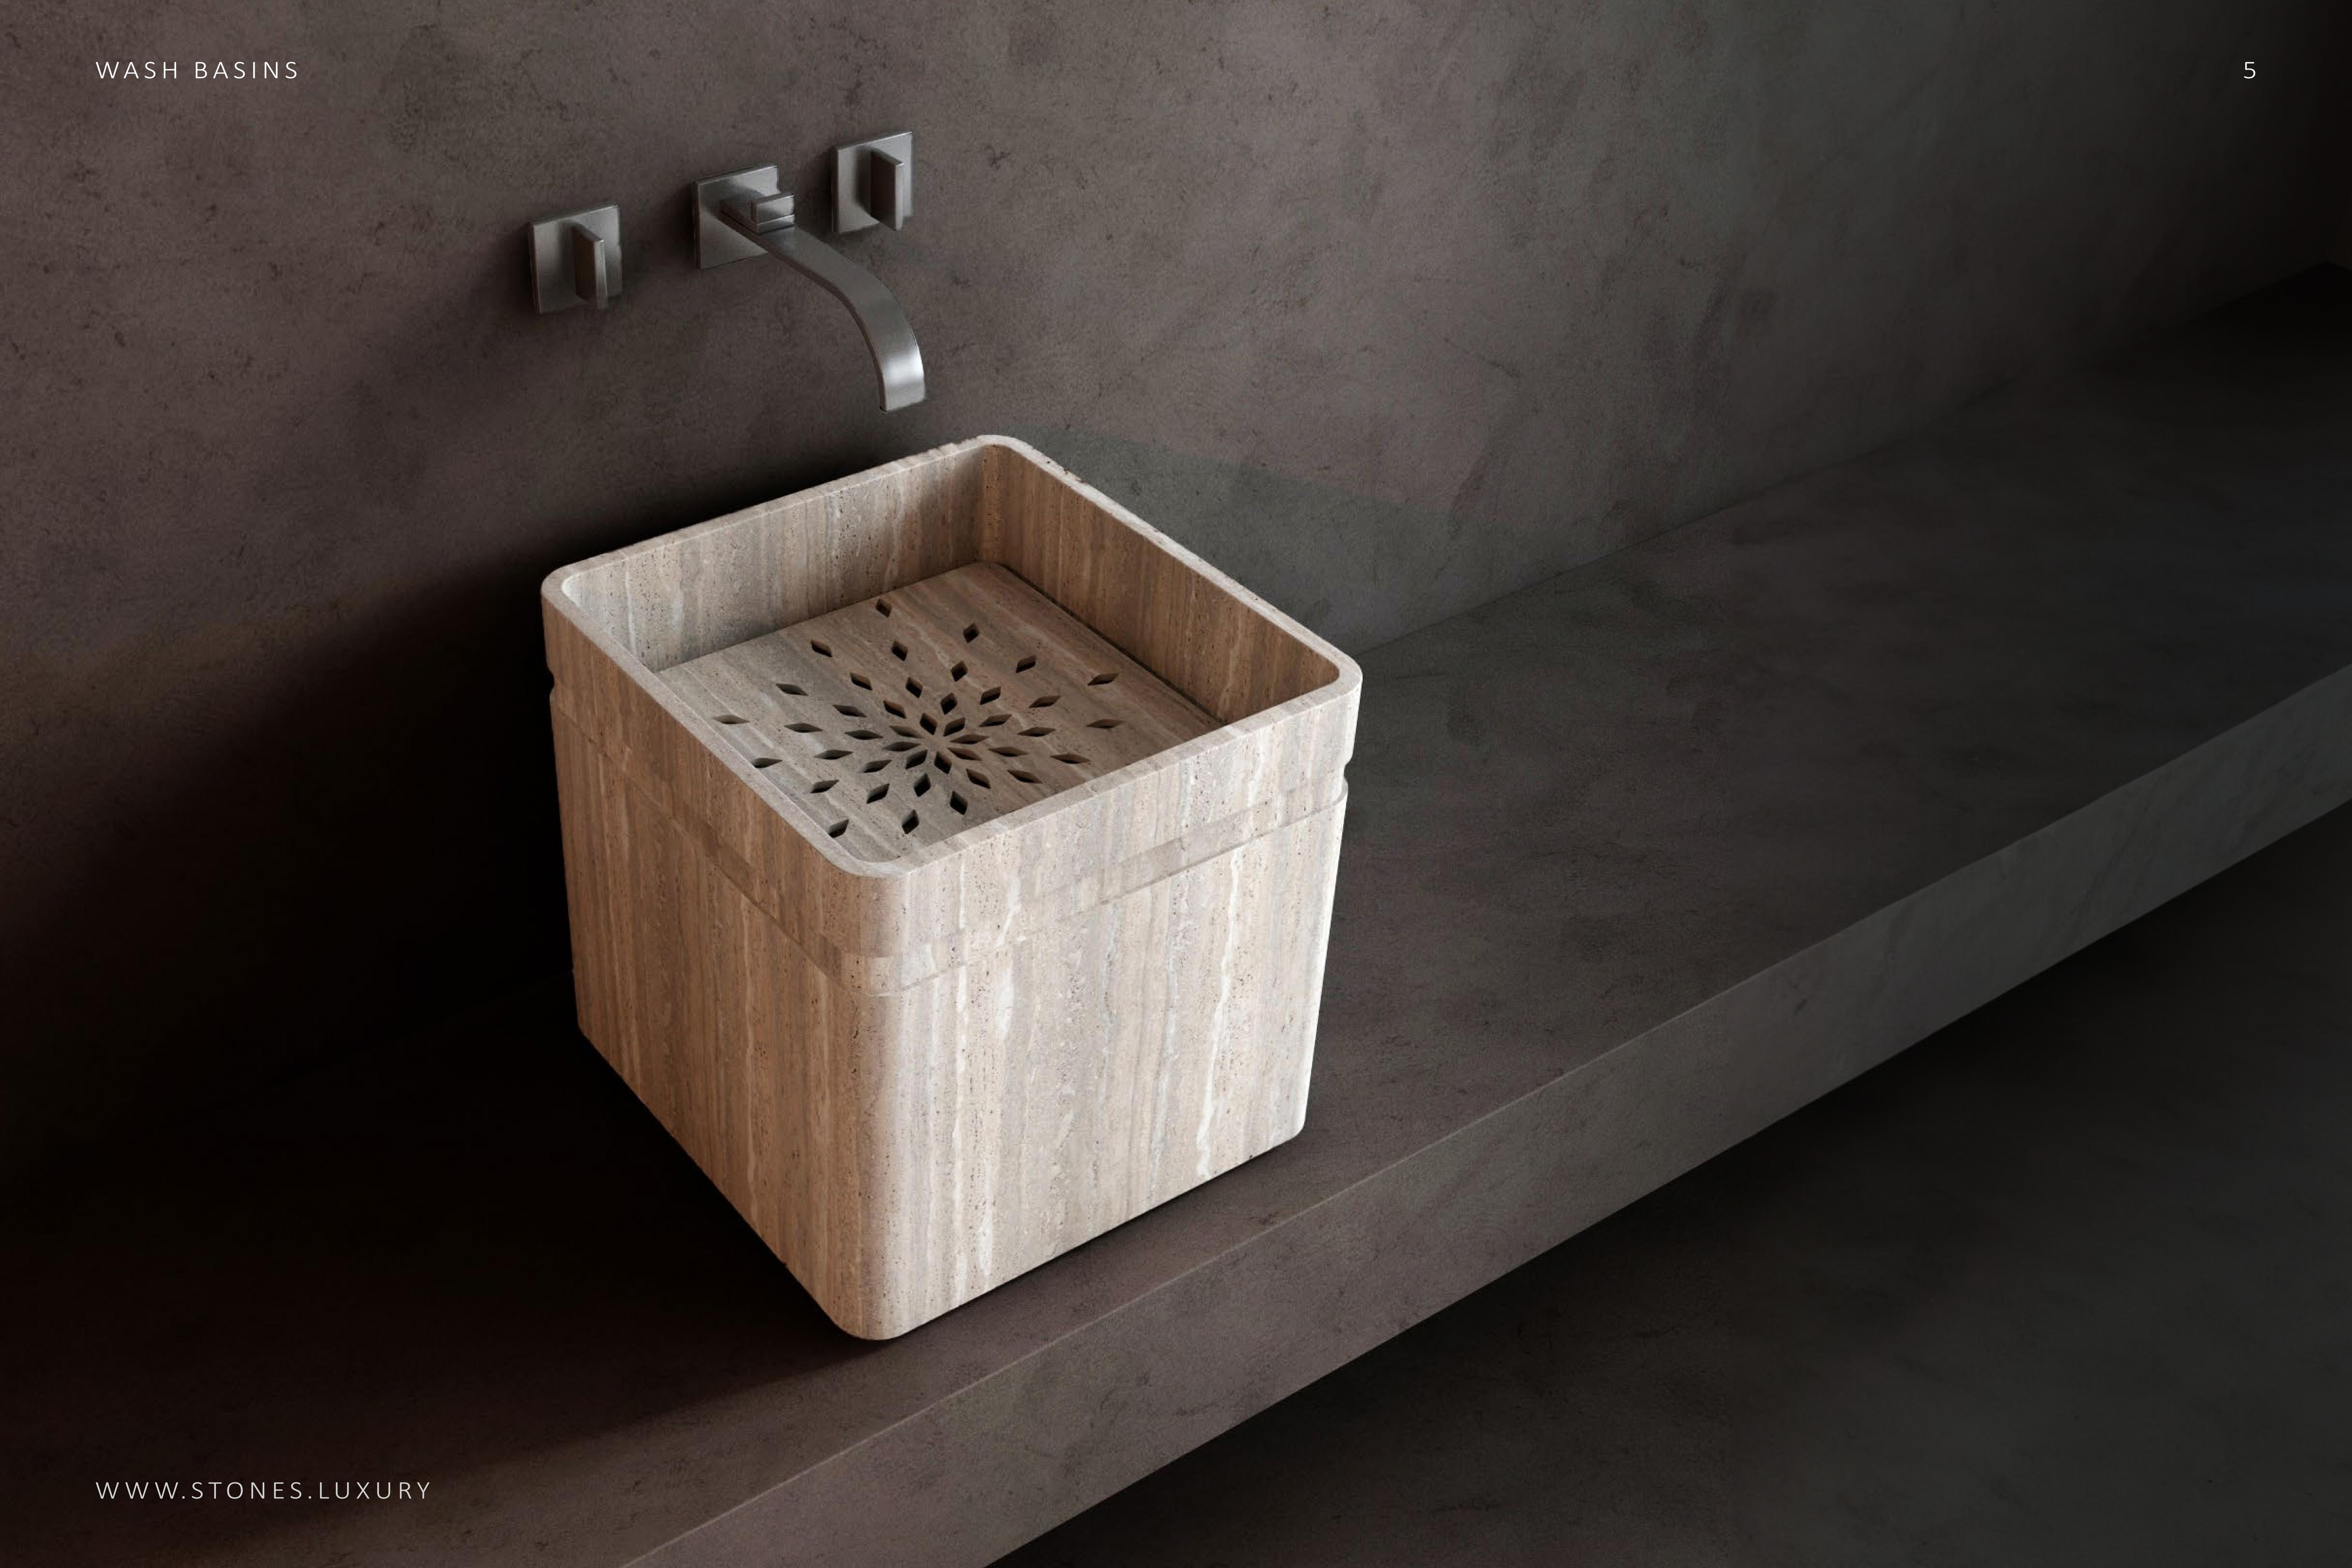

WASH BASINS

# Handcrafted Beauty

Artisan travertine wash basins are meticulously crafted by skilled artisans who specialize in working with natural stone. Each basin is unique, showcasing the natural variations in color, texture, and veining inherent to travertine.

## Unique Designs

Artisan travertine wash basins often feature intricate designs and detailing that set them apart from mass-produced counterparts. From elegant carvings and decorative motifs to organic shapes inspired by nature, these basins serve as functional works of art in the bathroom.

### Timeless

a statement-making appeal of freestanding wash basins, perfect for creating a focal point in any bathroom.

Freestanding wash basins have a timeless appeal that transcends design trends. Whether in a modern, traditional, or transitional bathroom, they add a touch of elegance and sophistication that never goes out of style.