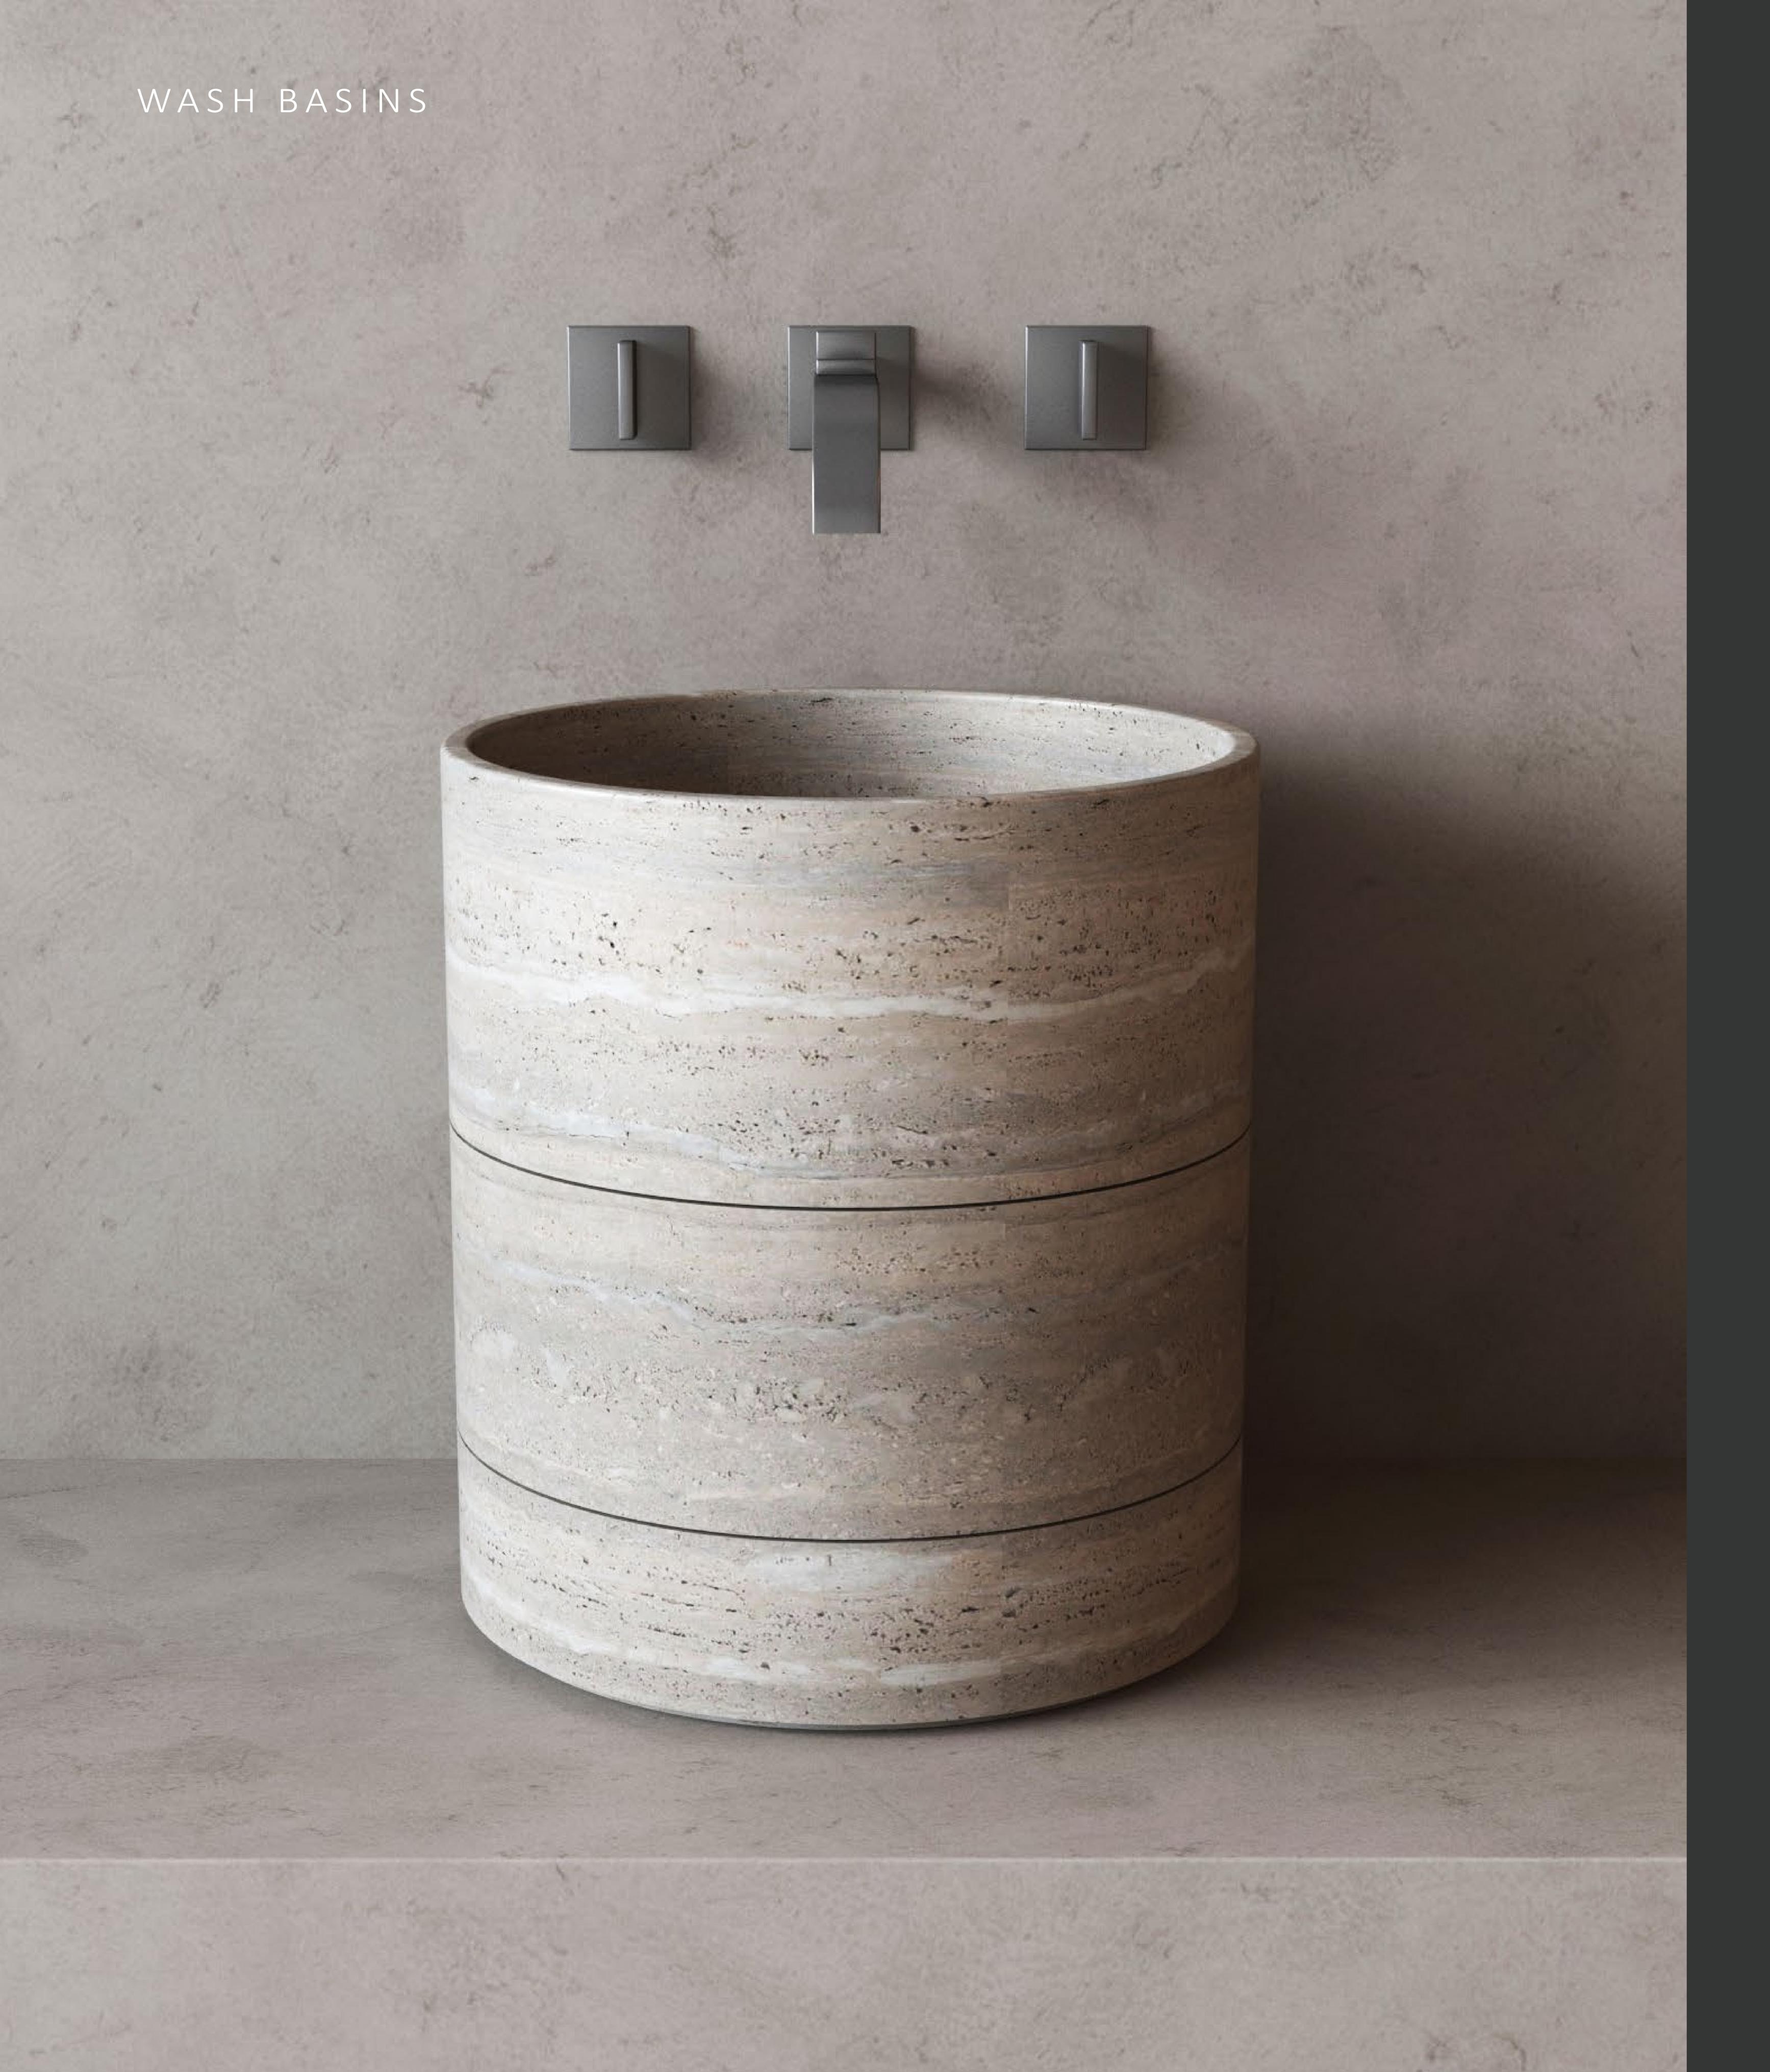

### Timeless

a statement-making appeal of freestanding wash basins, perfect for creating a focal point in any bathroom.

Freestanding wash basins have a timeless appeal that transcends design trends. Whether in a modern, traditional, or transitional bathroom, they add a touch of elegance and sophistication that never goes out of style.

WASH BASINS

Handcrafted from natural stone, artisan travertine wash basins are inherently sustainable and eco-friendly. They are sourced from quarries using responsible practices and require minimal processing, making them a environmentally-conscious choice for homeowners.