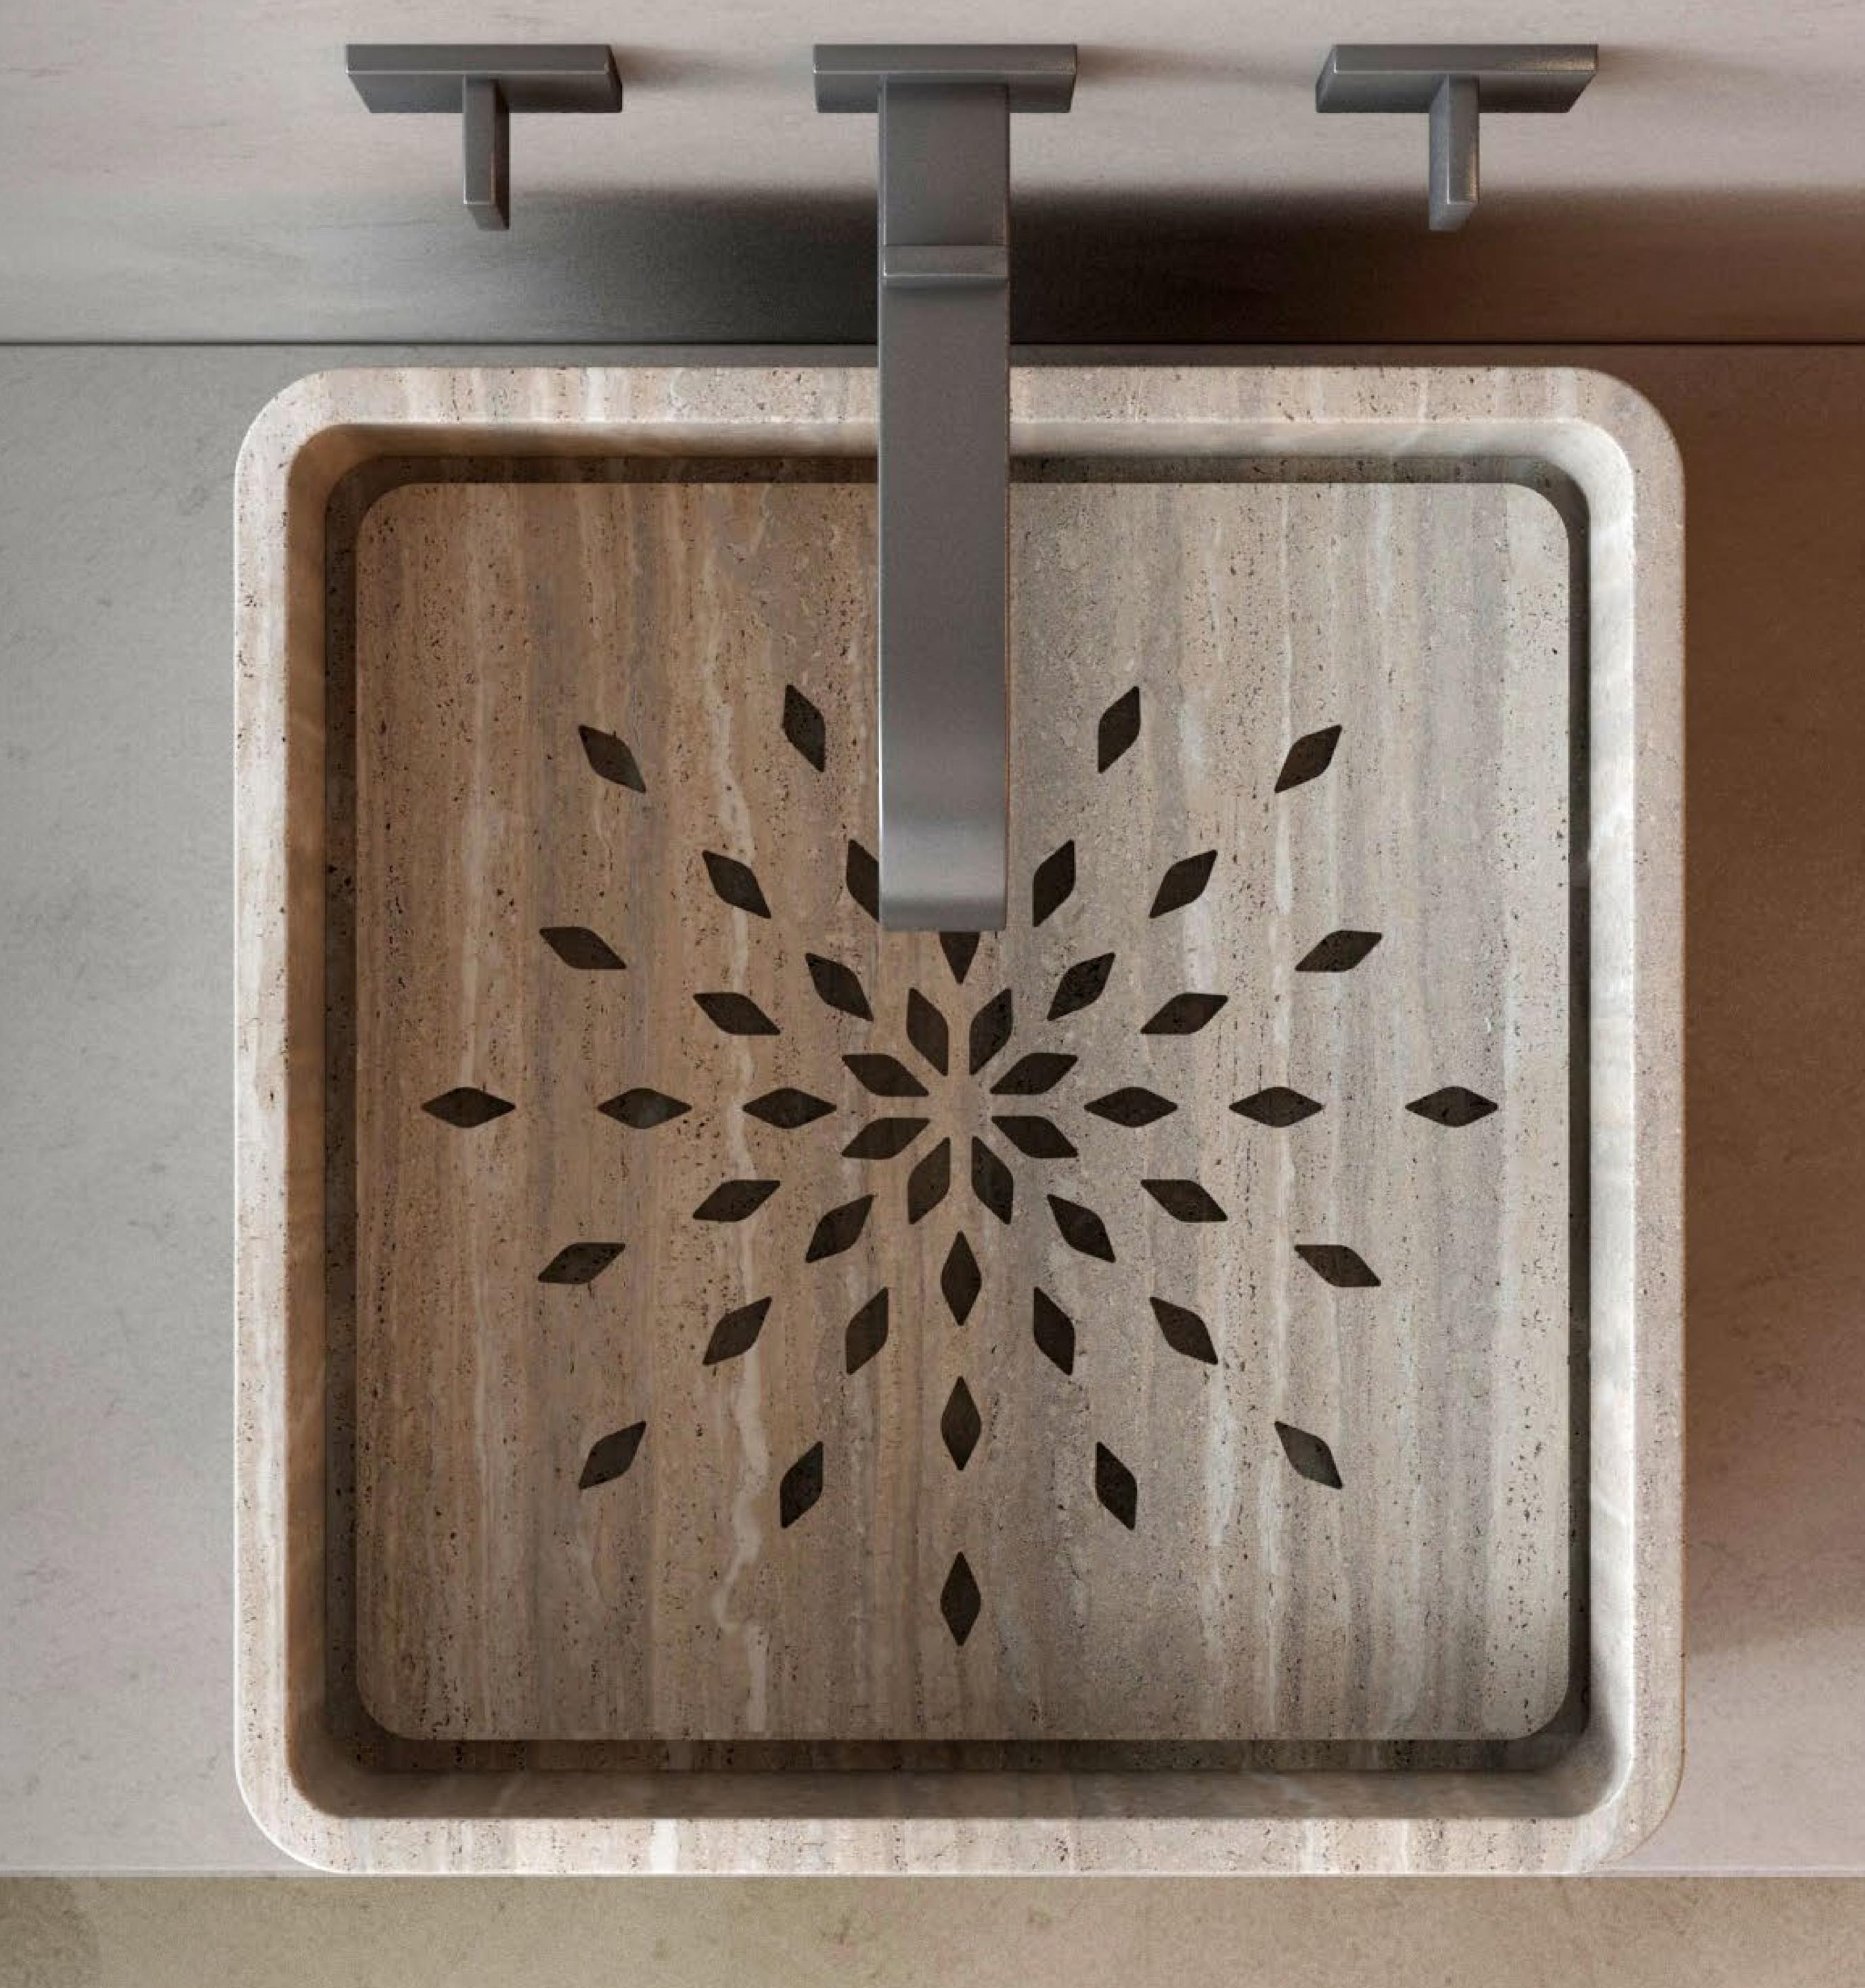

# Handcrafted Beauty

Artisan travertine wash basins are meticulously crafted by skilled artisans who specialize in working with natural stone. Each basin is unique, showcasing the natural variations in color, texture, and veining inherent to travertine.

## Unique Designs

Artisan travertine wash basins often feature intricate designs and detailing that set them apart from mass-produced counterparts. From elegant carvings and decorative motifs to organic shapes inspired by nature, these basins serve as functional works of art in the bathroom.