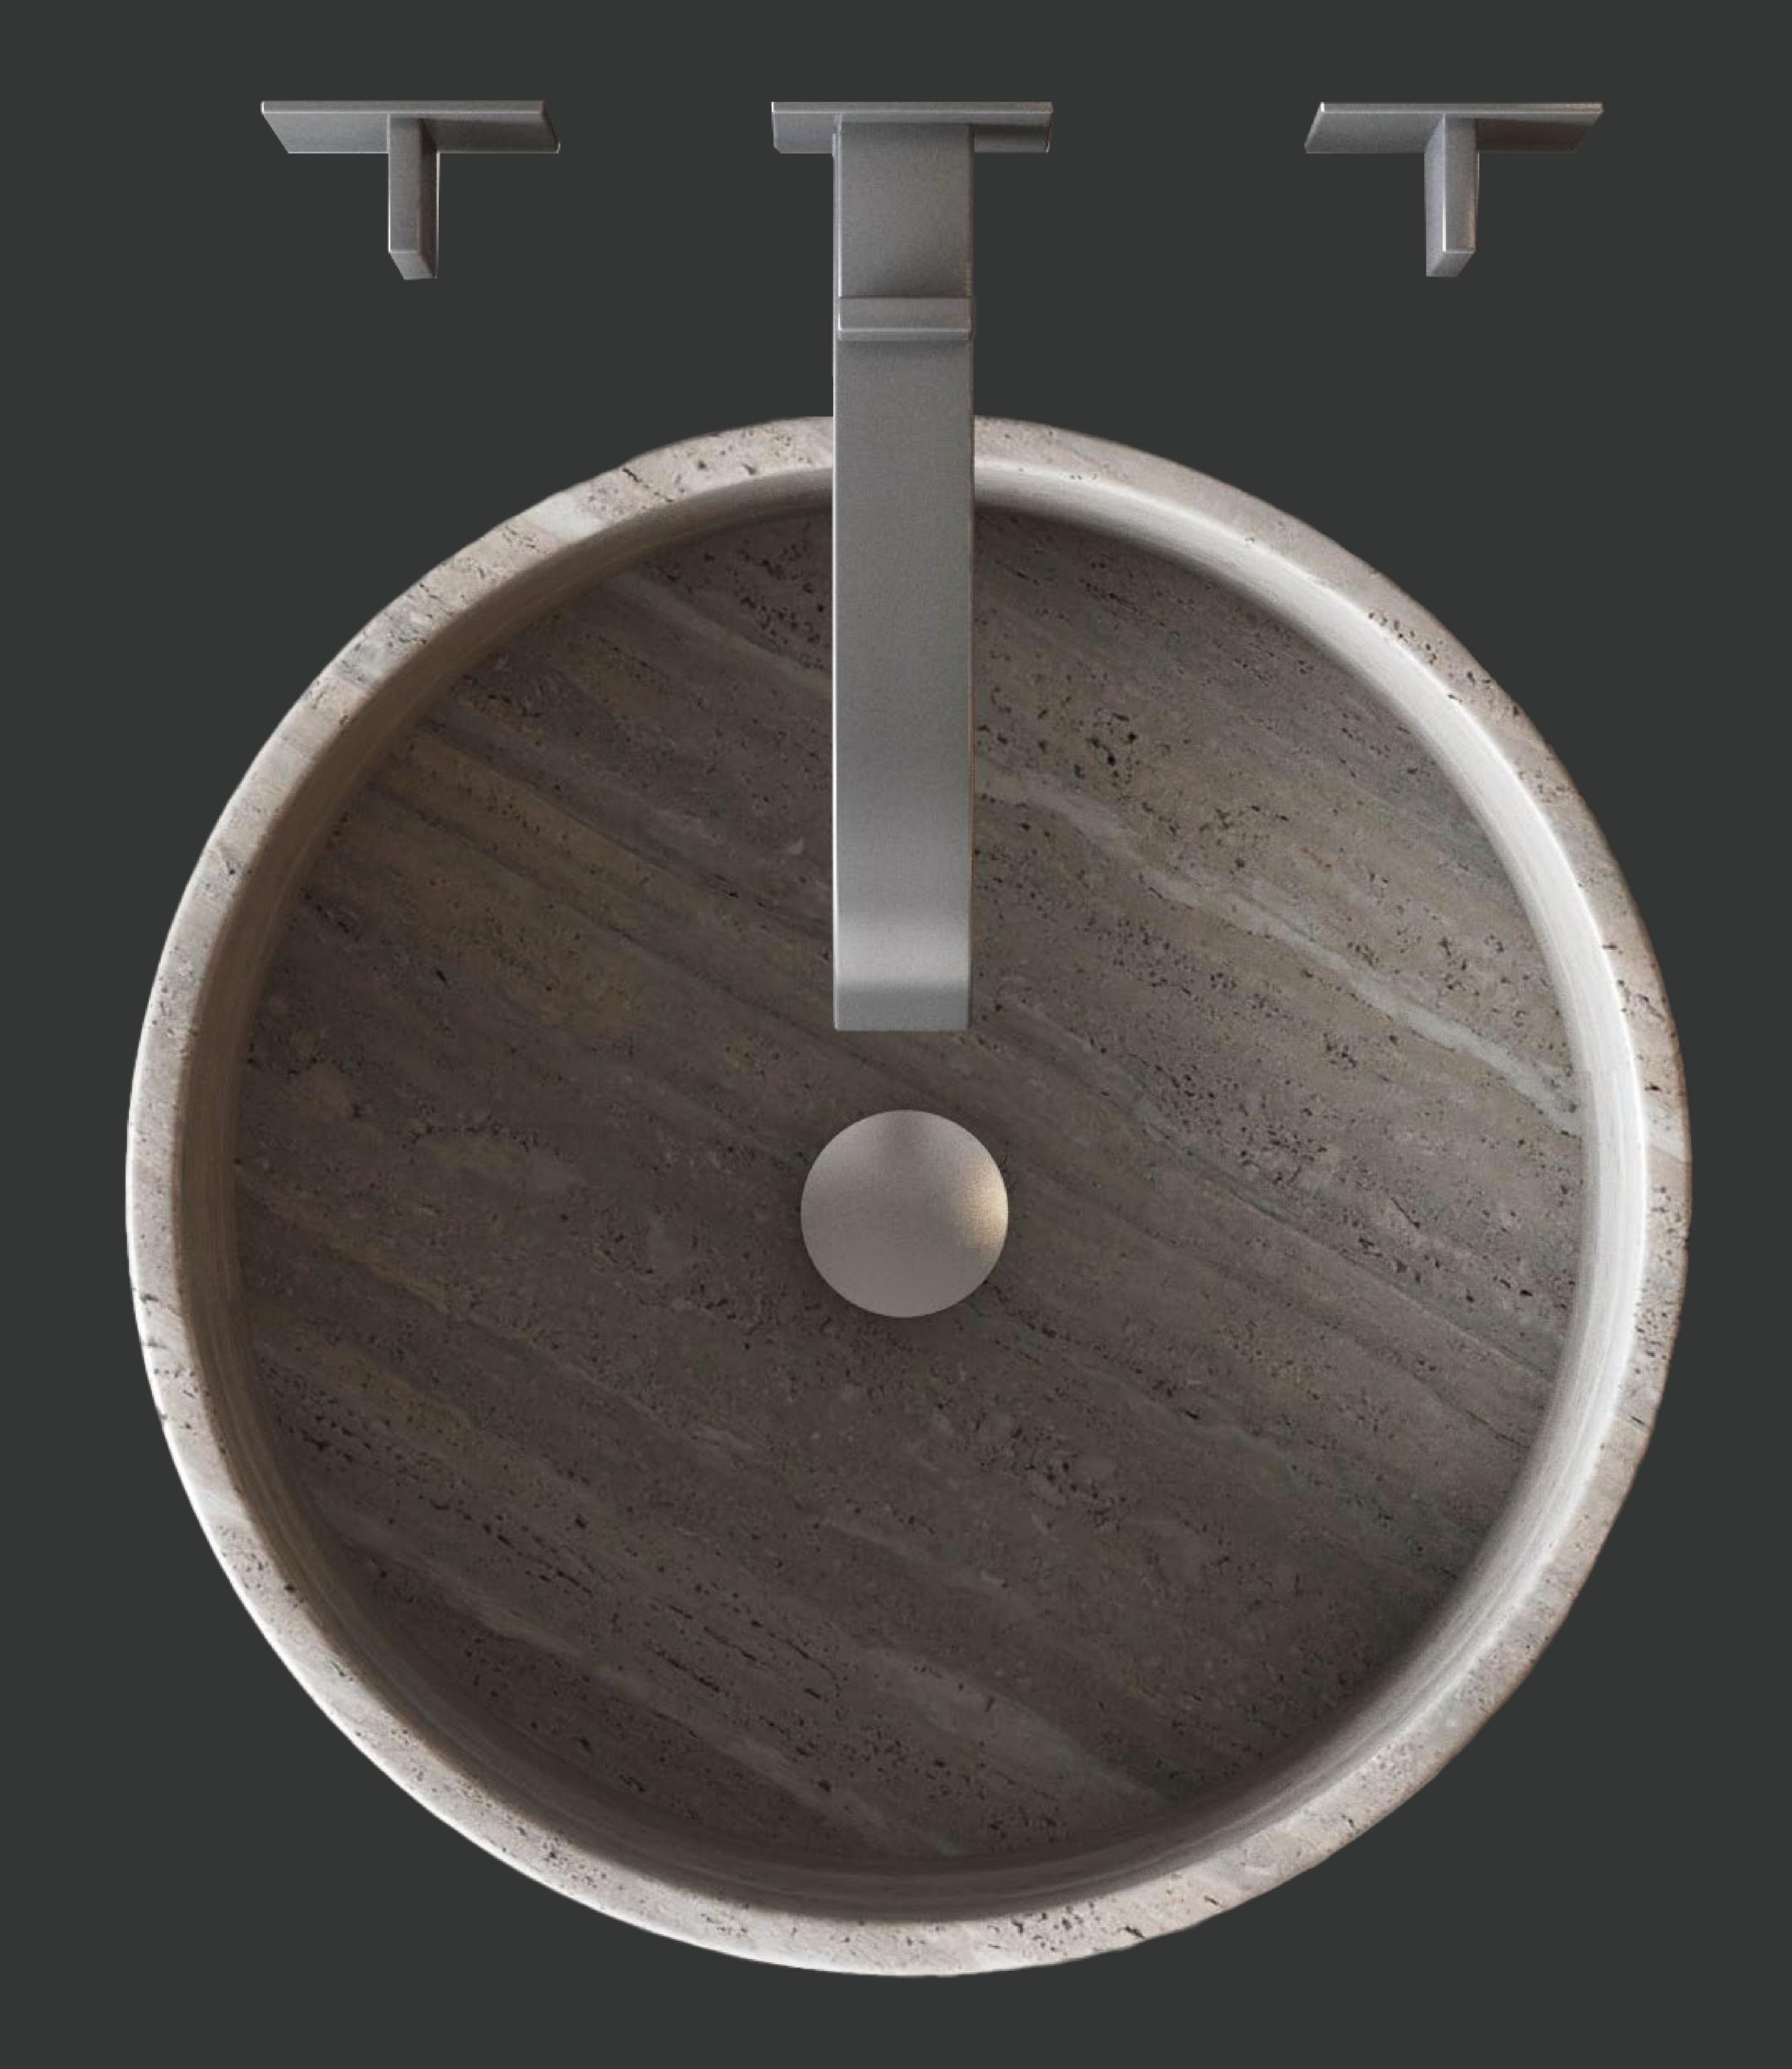

# Handcrafted Beauty

Artisan travertine wash basins are meticulously crafted by skilled artisans who specialize in working with natural stone. Each basin is unique, showcasing the natural variations in color, texture, and veining inherent to travertine.

## Aesthetic

the inherent beauty and unique patterns found in natural stone, making each basin a one-of-a-kind piece.