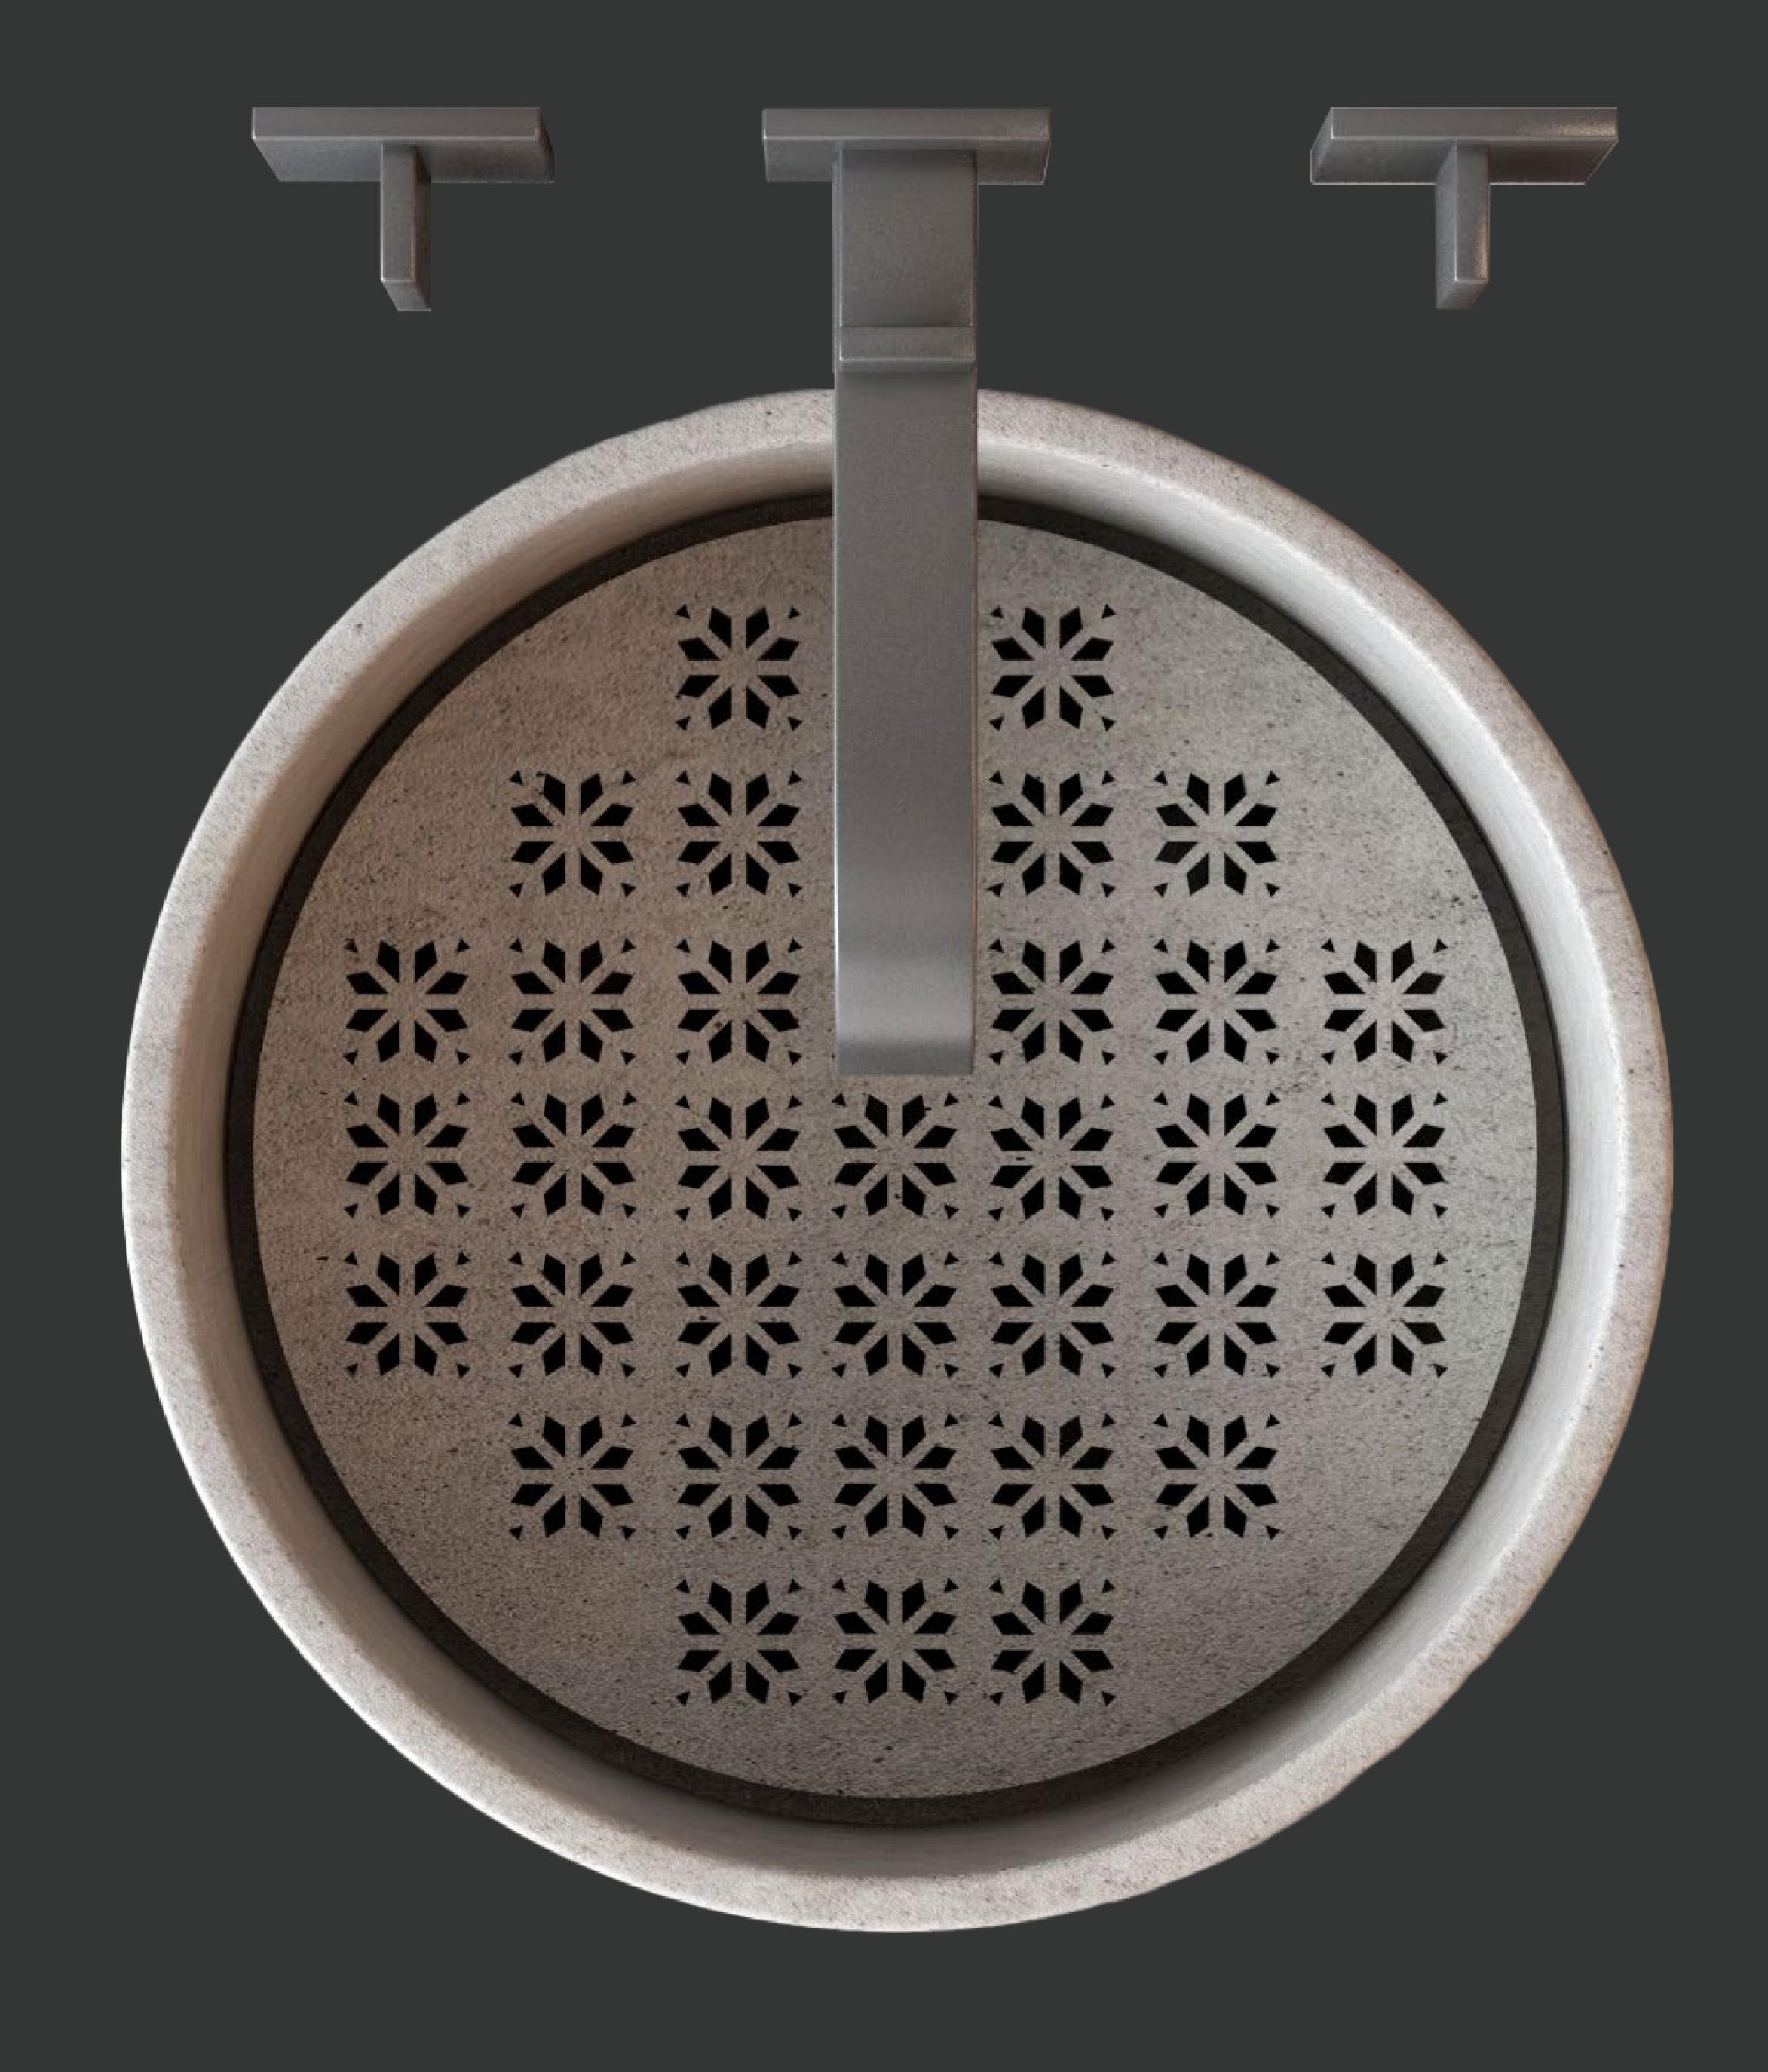

# Handcrafted Beauty

Artisan travertine wash basins are meticulously crafted by skilled artisans who specialize in working with natural stone. Each basin is unique, showcasing the natural variations in color, texture, and veining inherent to travertine.

## Aesthetic

the inherent beauty and unique patterns found in natural stone, making each basin a one-of-a-kind piece.

## Unique Designs

Artisan travertine wash basins often feature intricate designs and detailing that set them apart from mass-produced counterparts. From elegant carvings and decorative motifs to organic shapes inspired by nature, these basins serve as functional works of art in the bathroom.