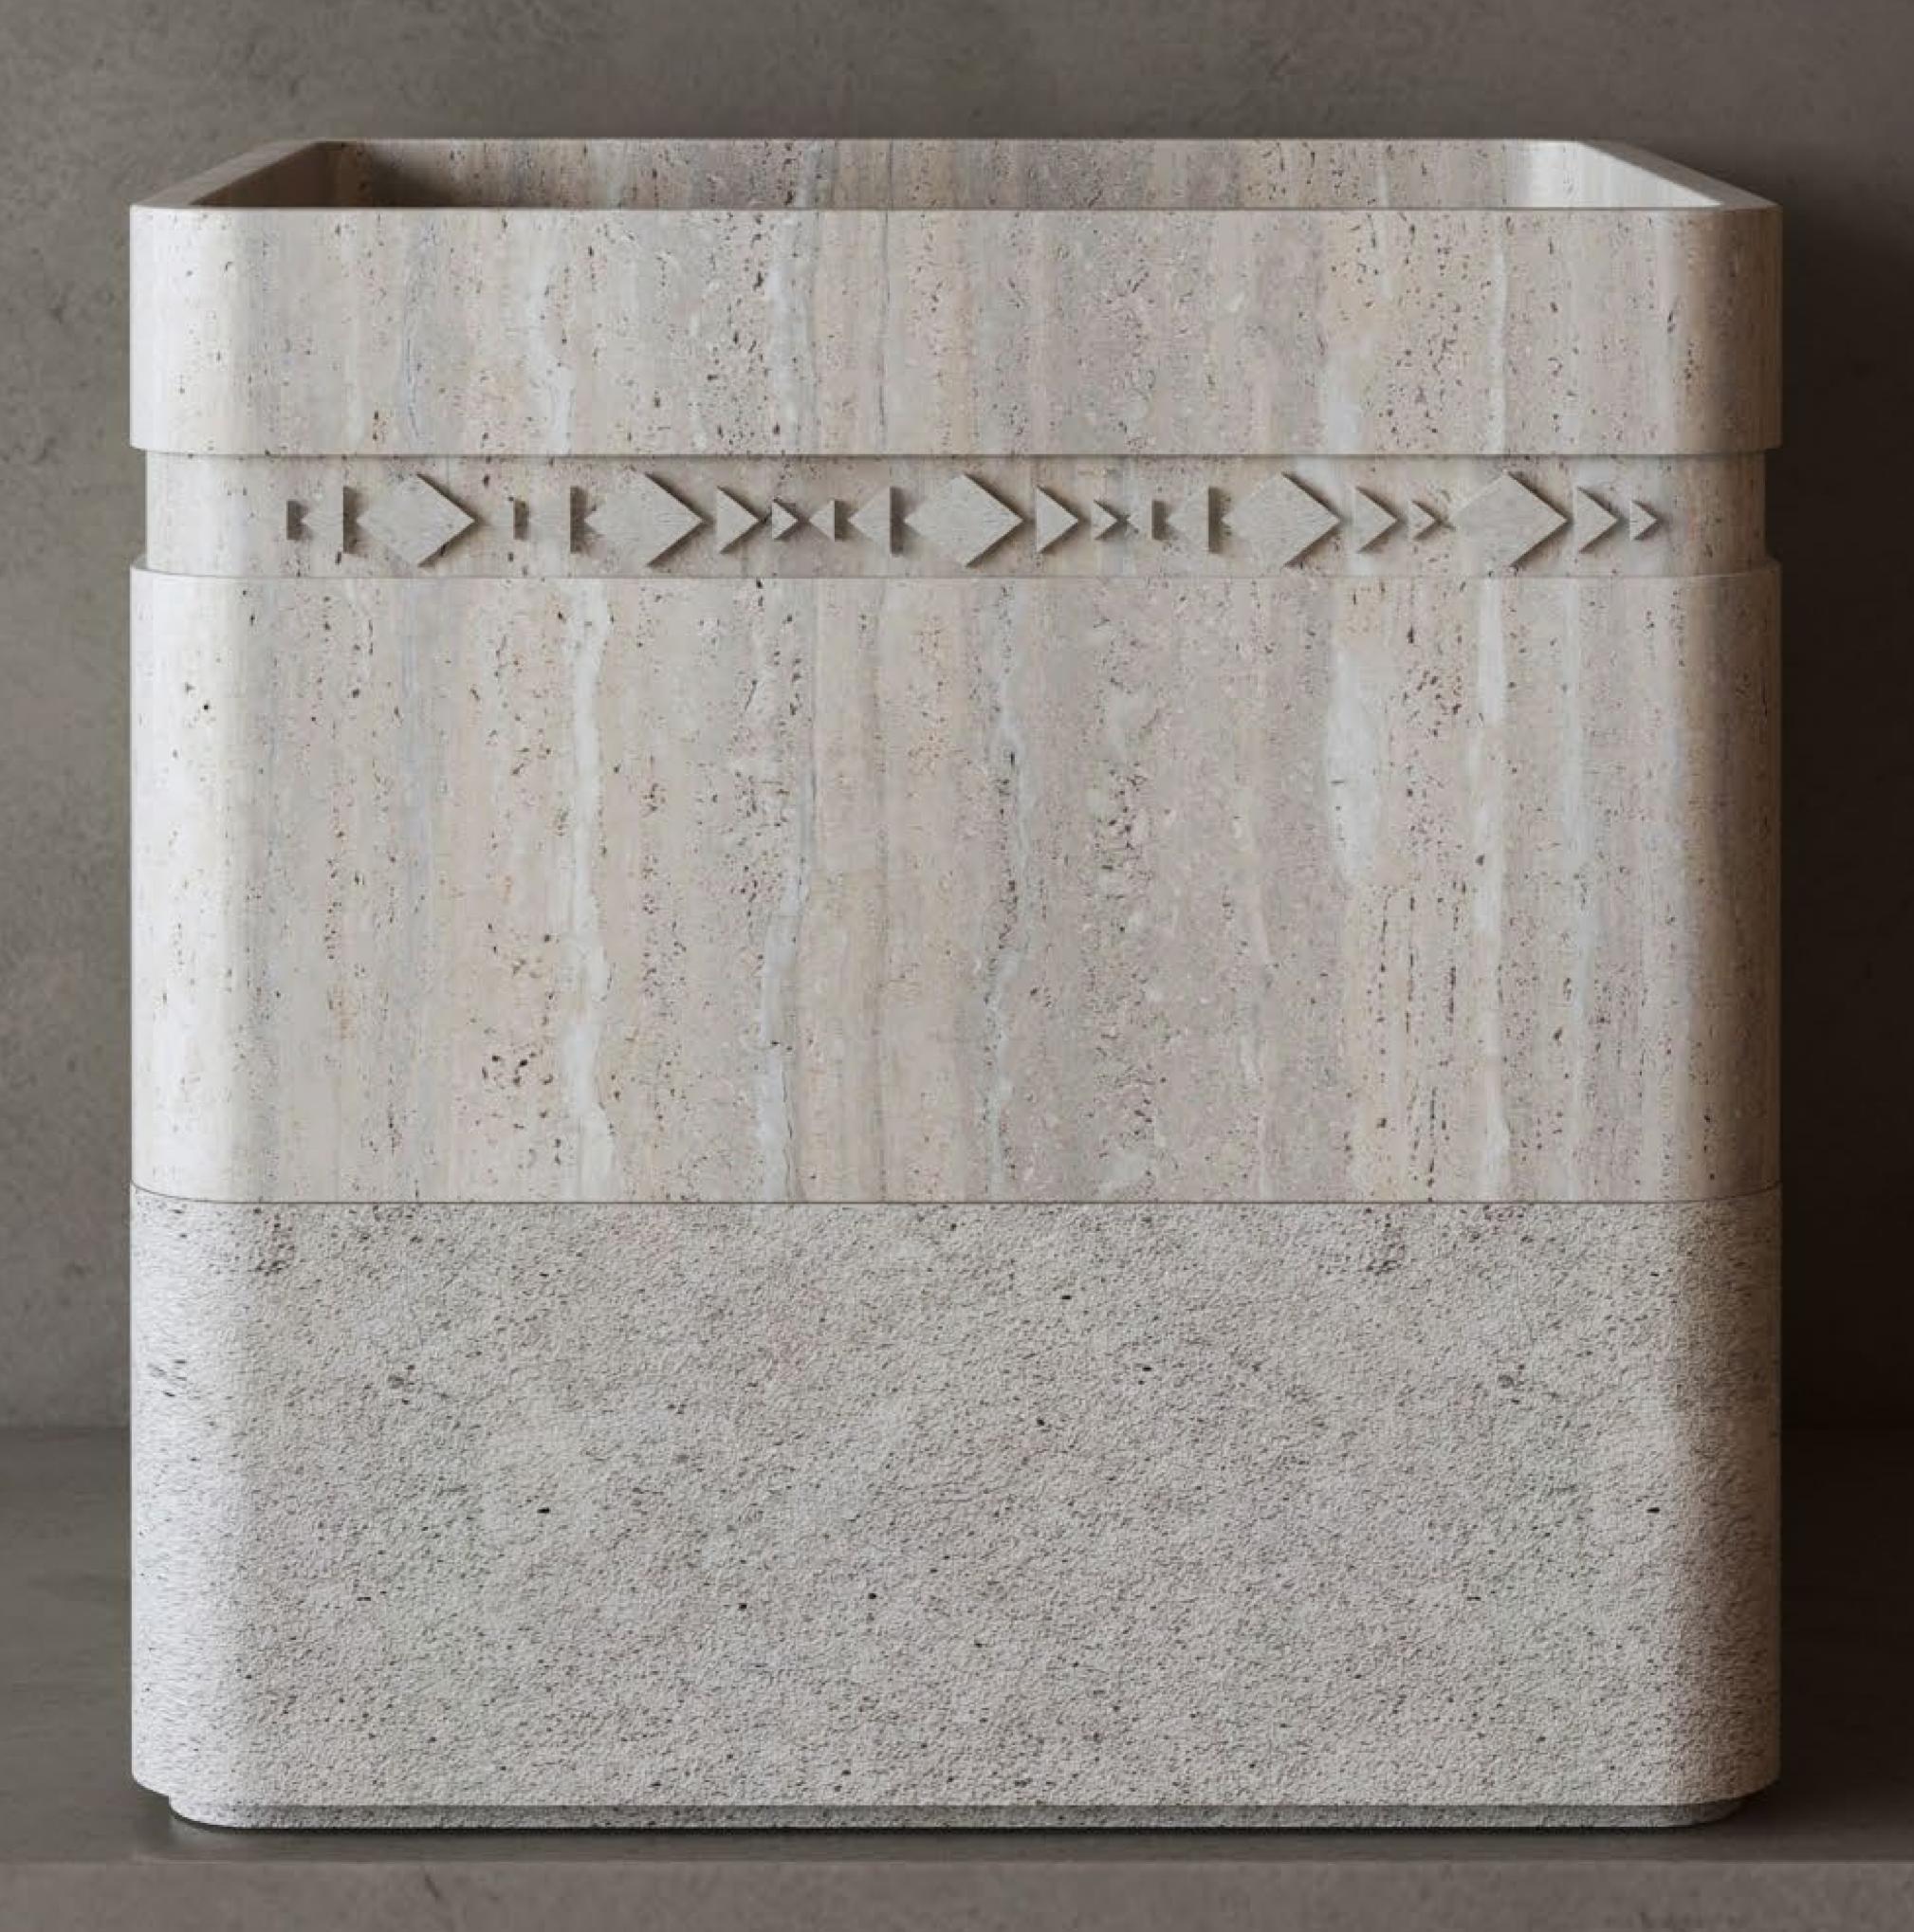

# Handcrafted Beauty

Artisan travertine wash basins are meticulously crafted by skilled artisans who specialize in working with natural stone. Each basin is unique, showcasing the natural variations in color, texture, and veining inherent to travertine.

## Aesthetic

the inherent beauty and unique patterns found in natural stone, making each basin a one-of-a-kind piece.

## Unique Designs

Artisan travertine wash basins often feature intricate designs and detailing that set them apart from mass-produced counterparts. From elegant carvings and decorative motifs to organic shapes inspired by nature, these basins serve as functional works of art in the bathroom.