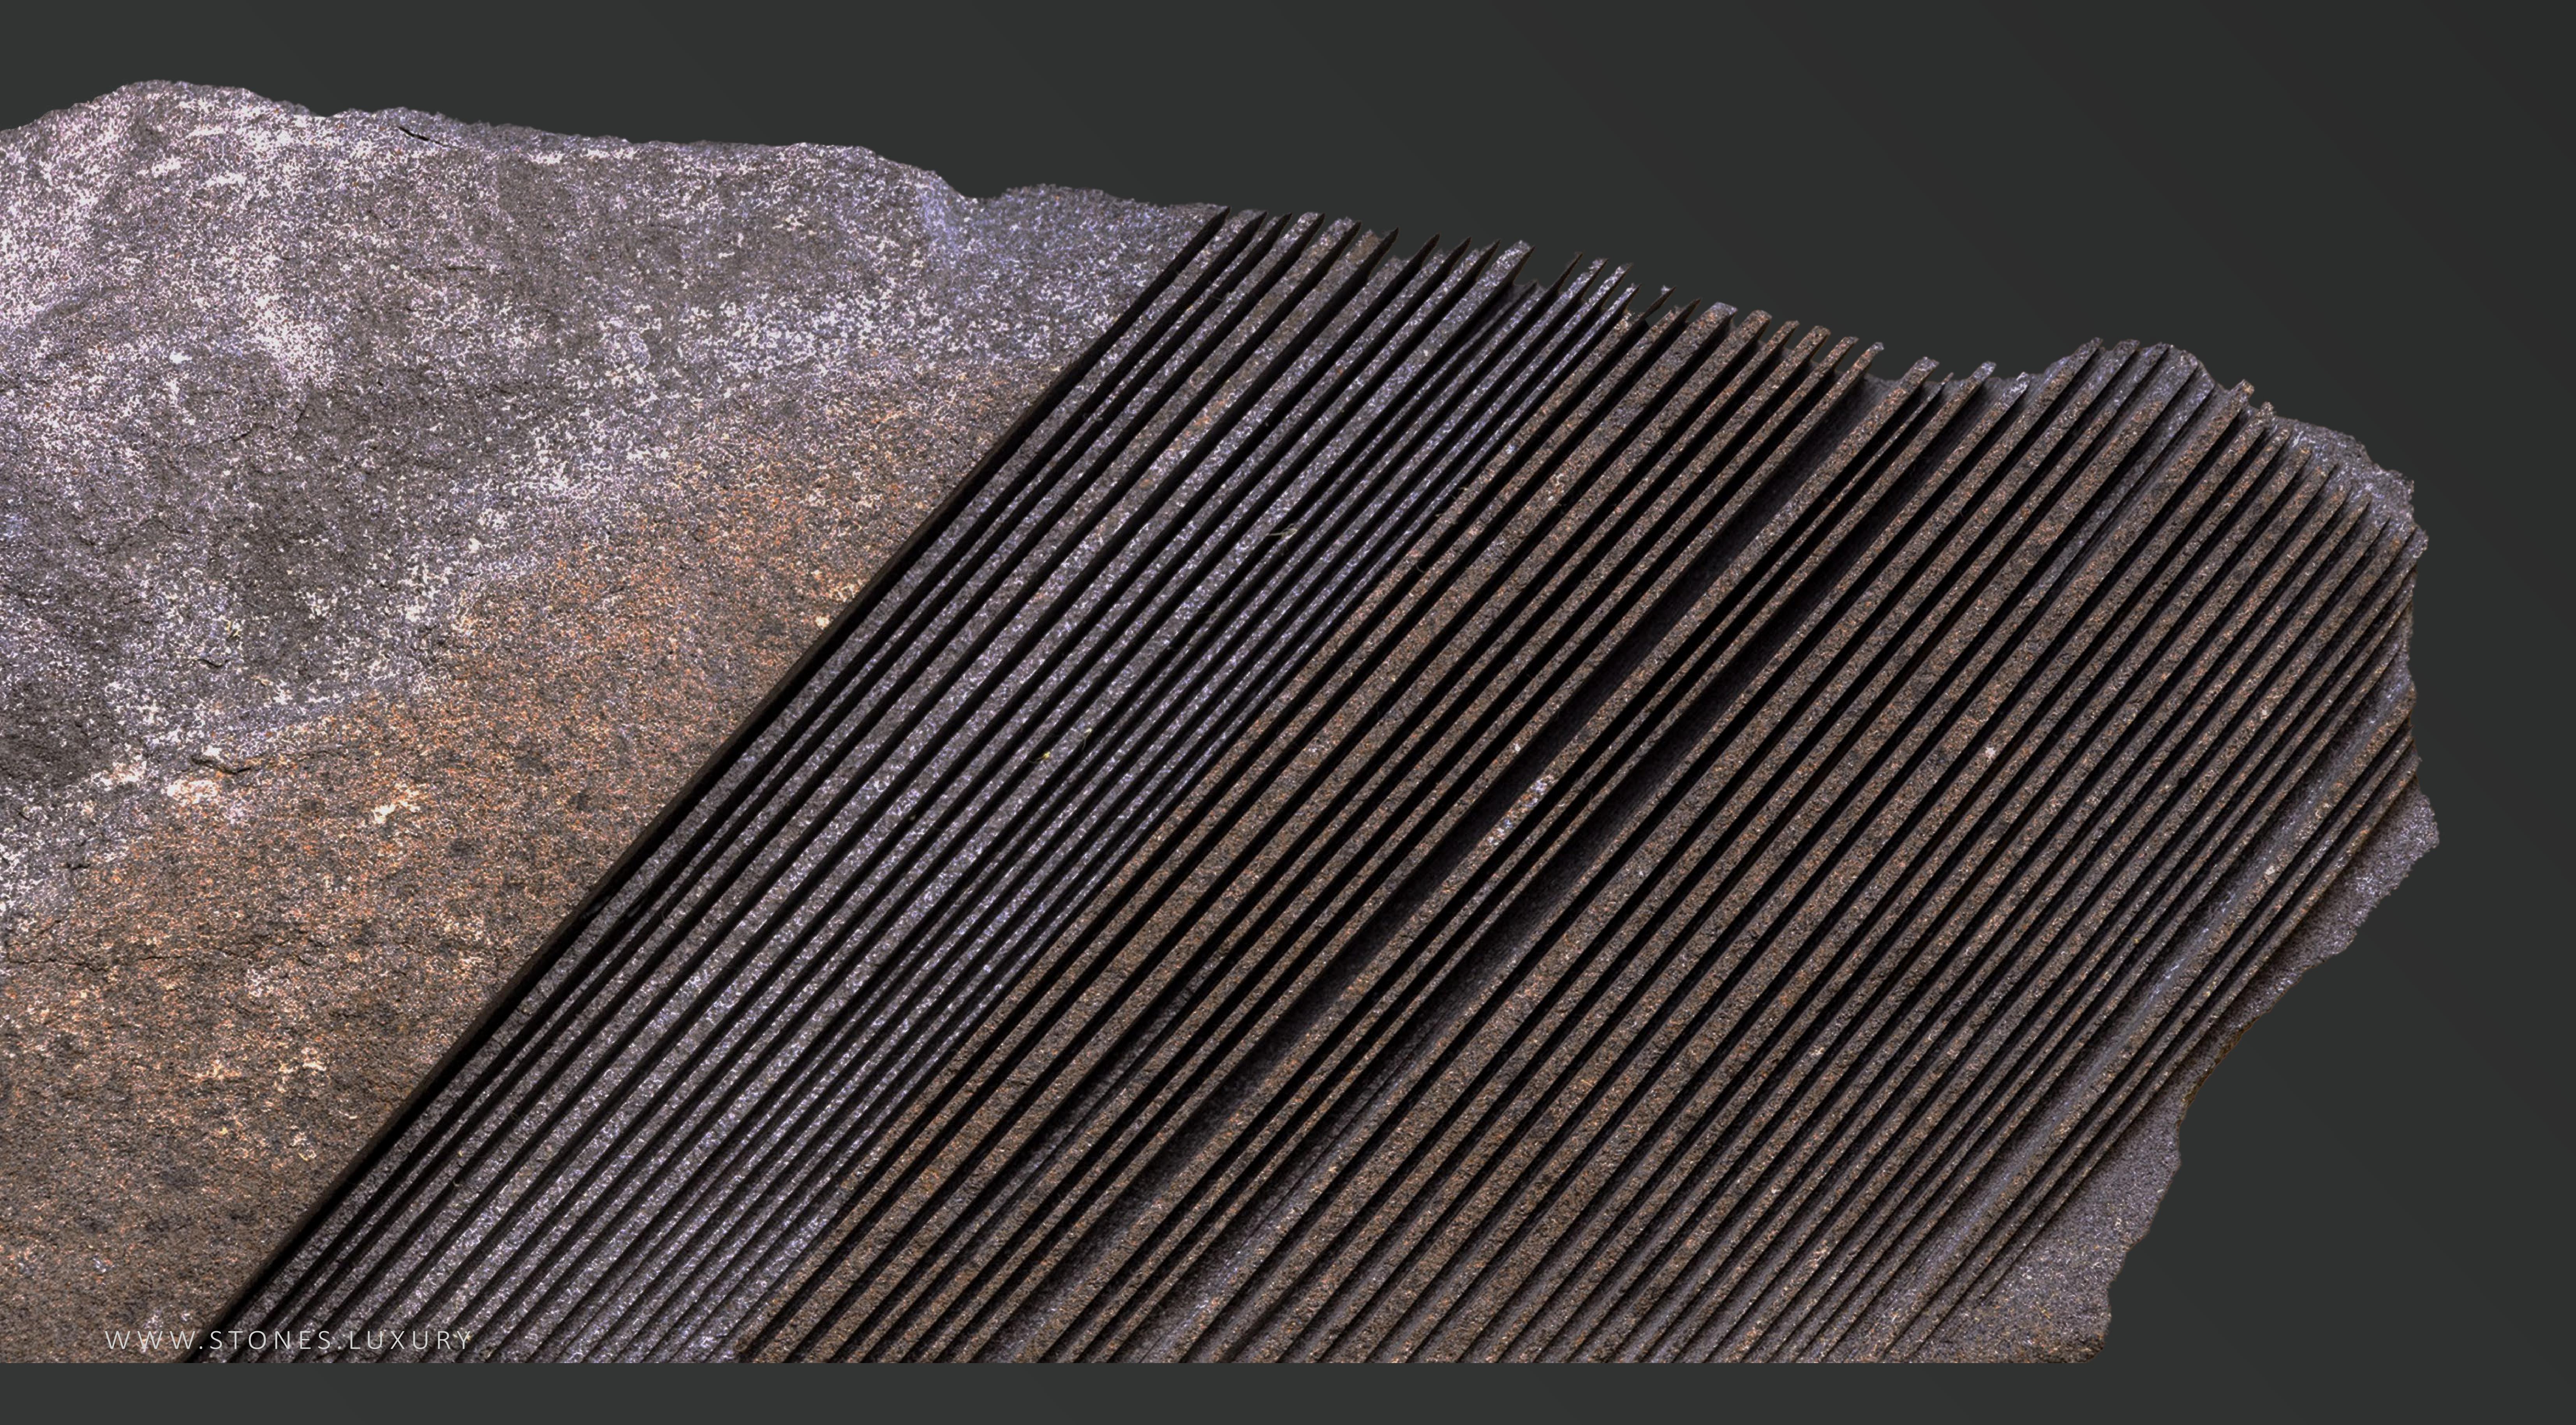

# Handcrafted Beauty

Artisan travertine wash basins are meticulously crafted by skilled artisans who specialize in working with natural stone. Each basin is unique, showcasing the natural variations in color, texture, and veining inherent to travertine.

## Aesthetic

the inherent beauty and unique patterns found in natural stone, making each basin a one-of-a-kind piece.

#### Durability

natural stone is renowned for its durability, ensuring longevity in your washroom.

WWW.STONES.LUXURY

## Unique Designs

Artisan travertine wash basins often feature intricate designs and detailing that set them apart from mass-produced counterparts. From elegant carvings and decorative motifs to organic shapes inspired by nature, these basins serve as functional works of art in the bathroom.