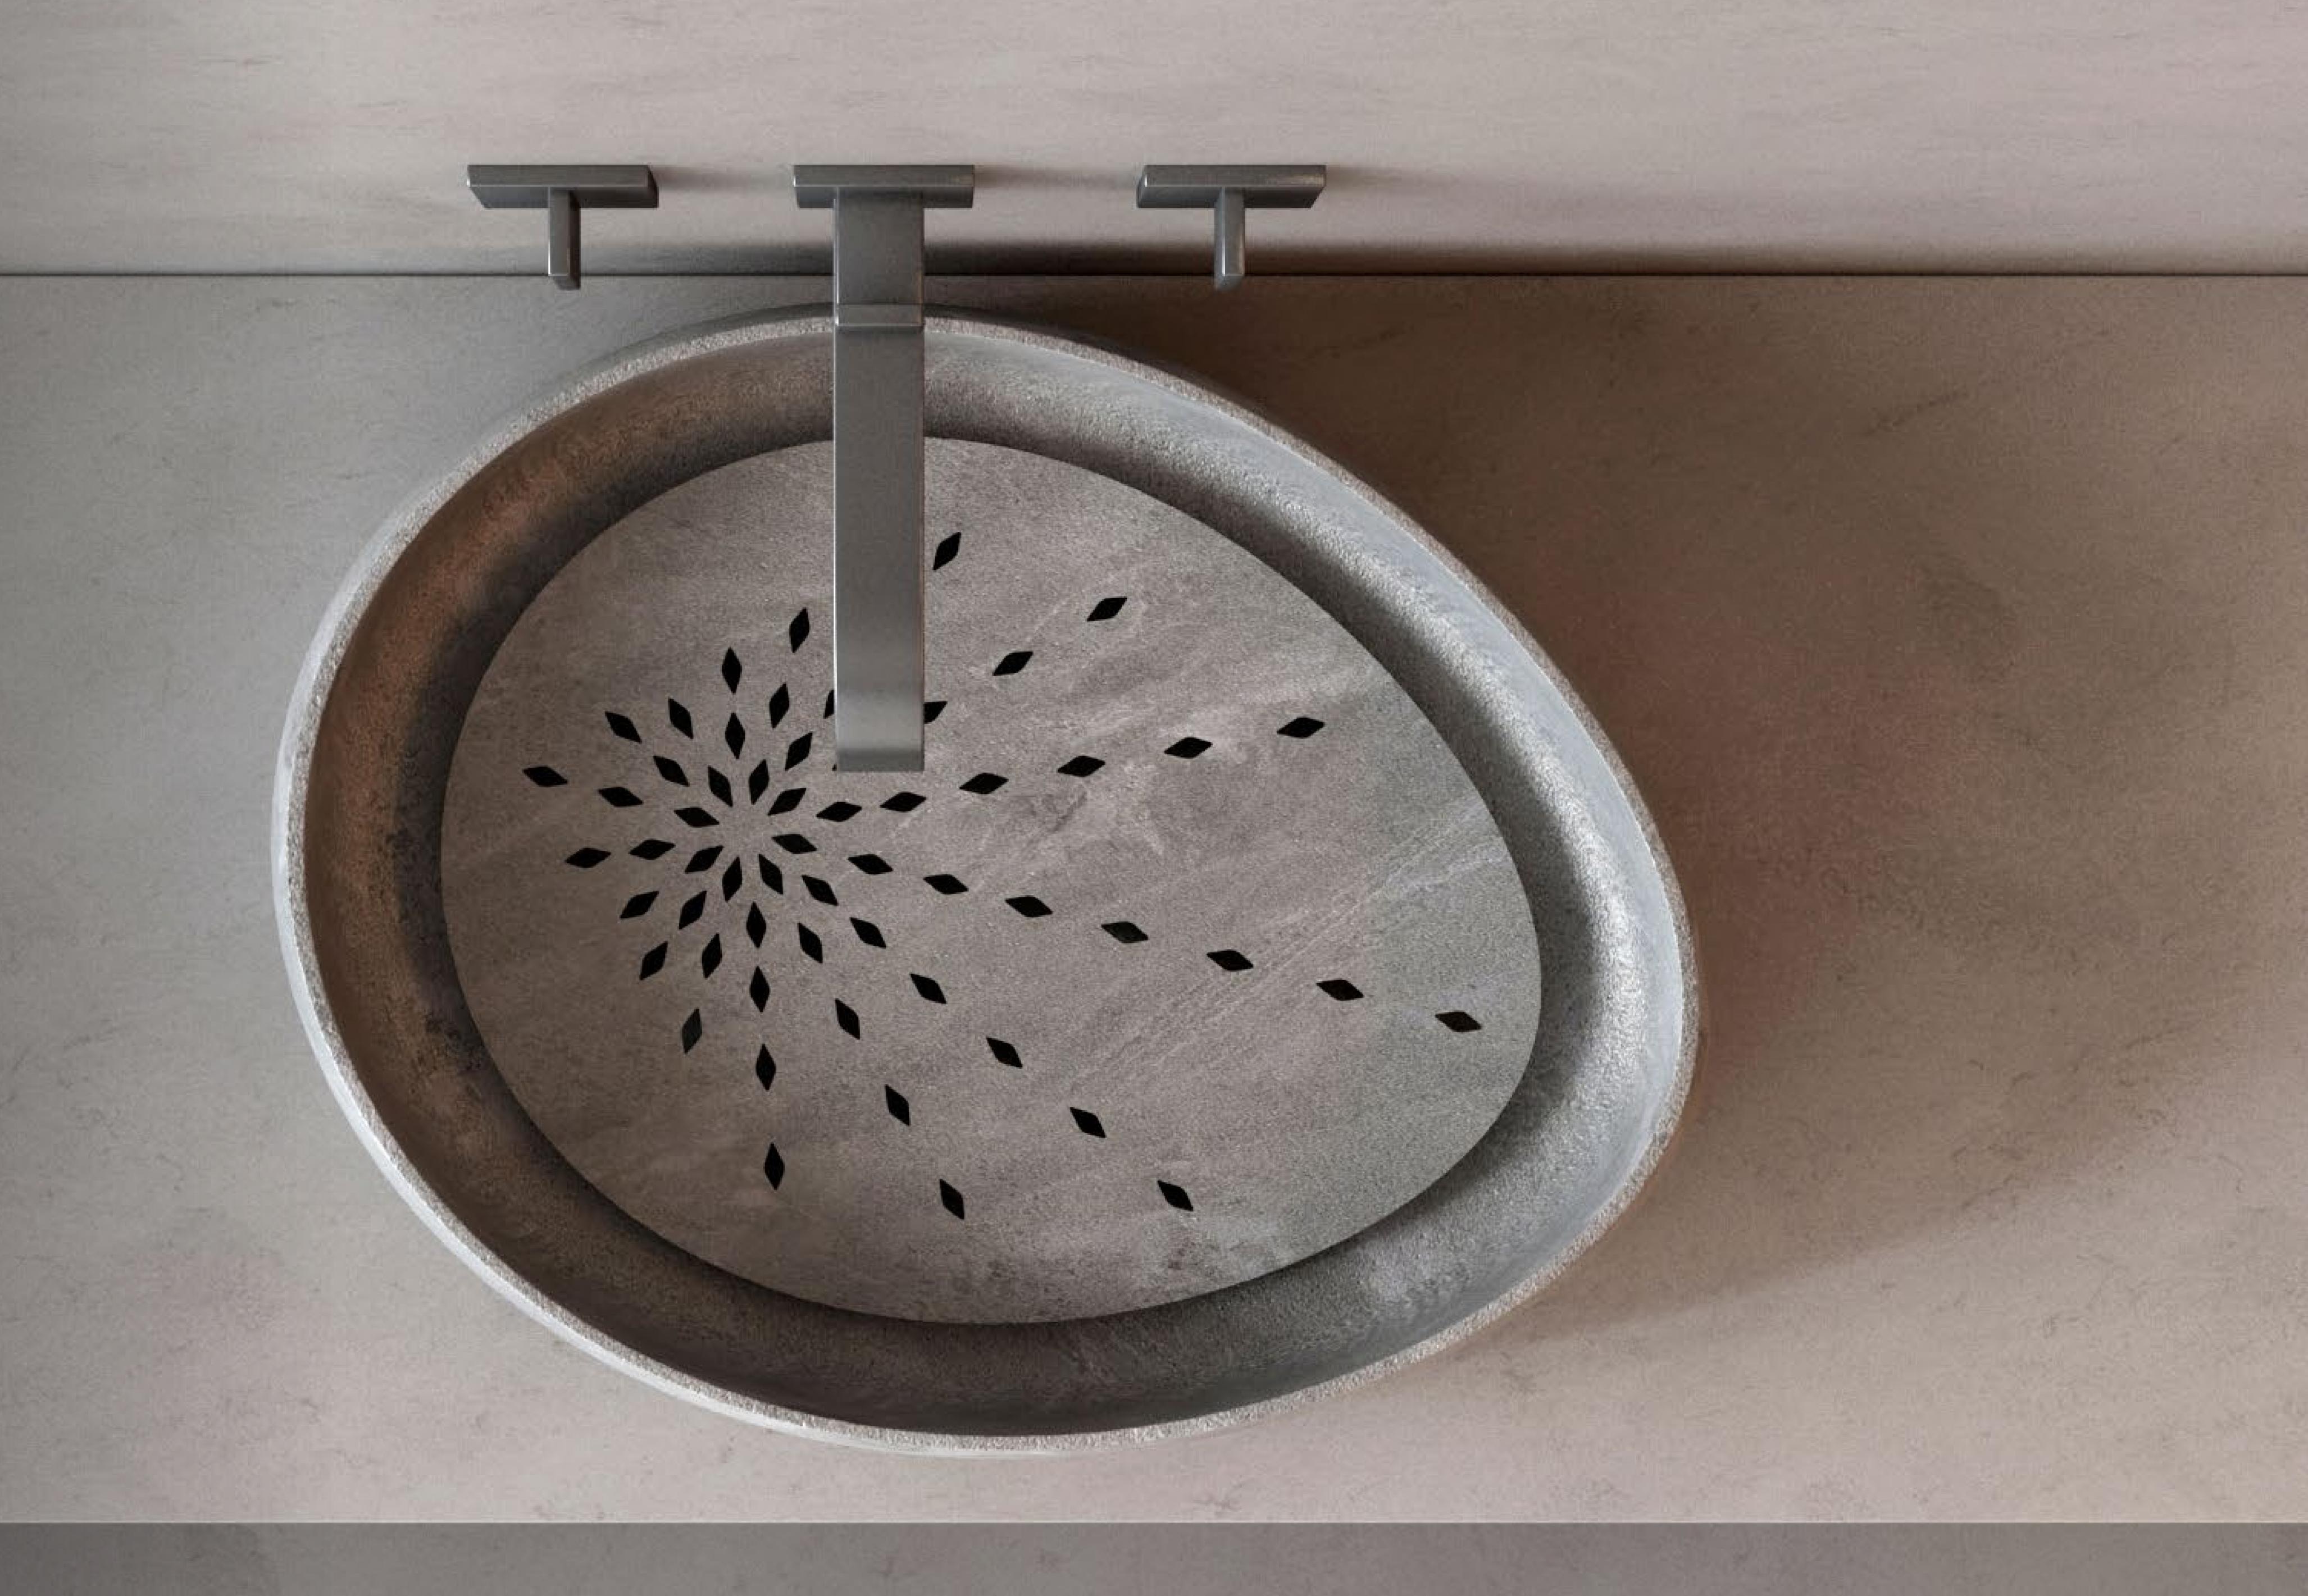

# Handcrafted Beauty

Artisan travertine wash basins are meticulously crafted by skilled artisans who specialize in working with natural stone. Each basin is unique, showcasing the natural variations in color, texture, and veining inherent to travertine.

## Unique Designs

Artisan travertine wash basins often feature intricate designs and detailing that set them apart from mass-produced counterparts. From elegant carvings and decorative motifs to organic shapes inspired by nature, these basins serve as functional works of art in the bathroom.