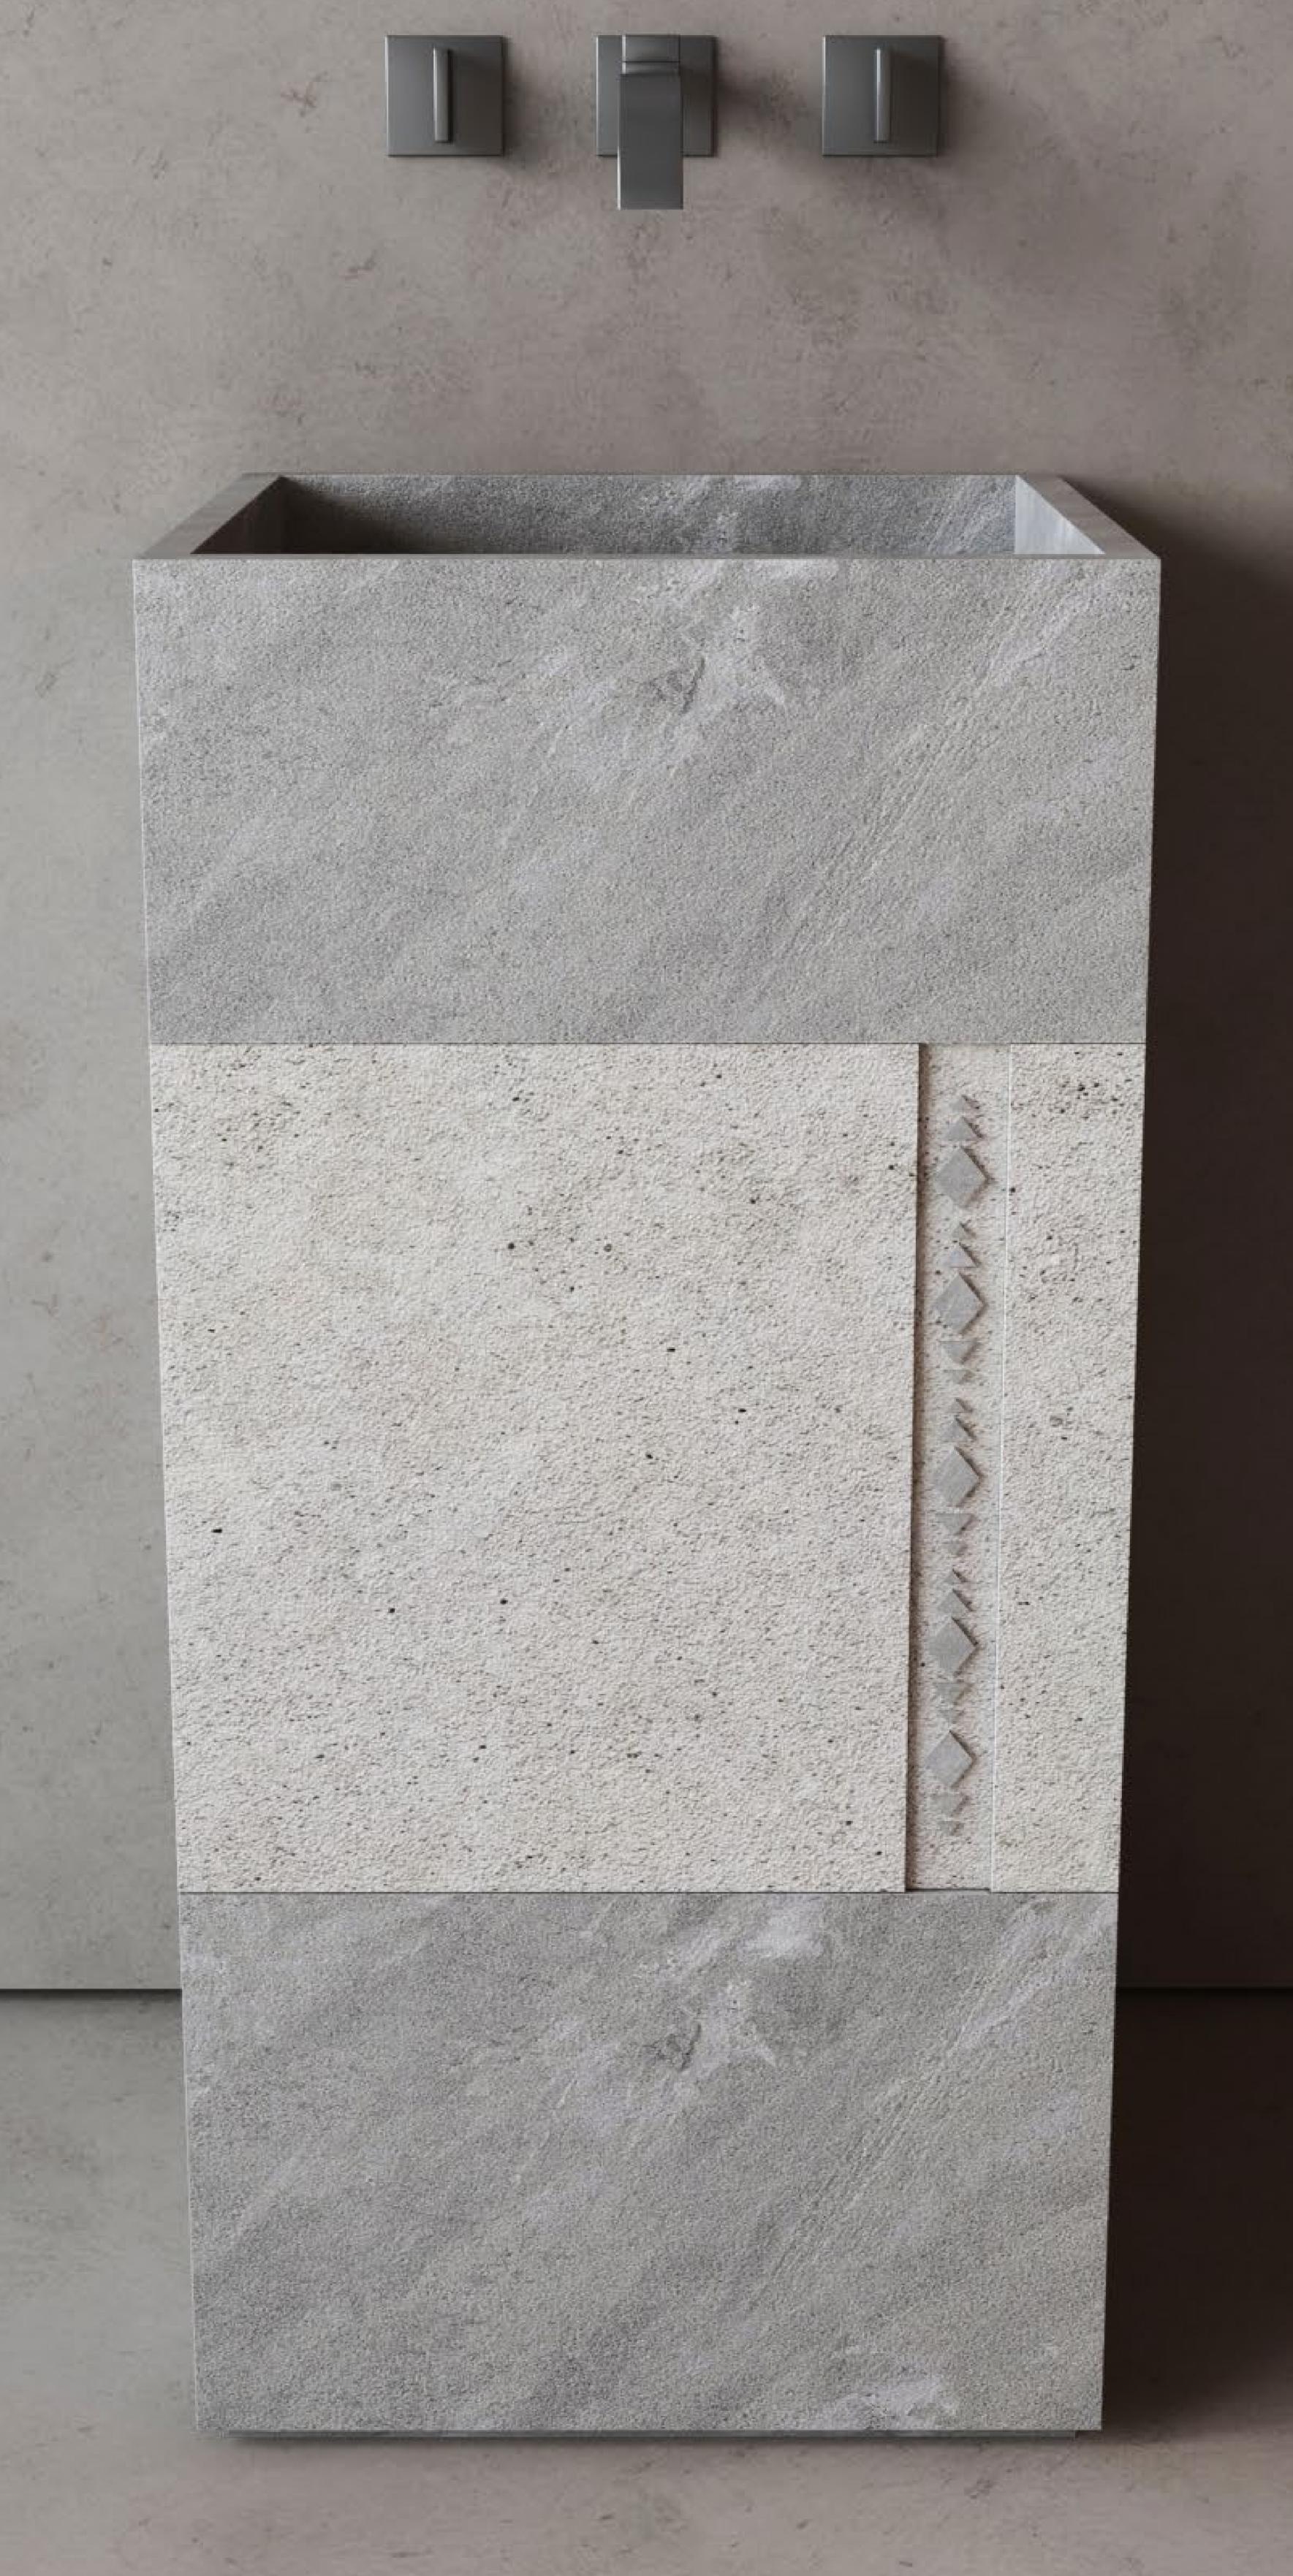

WASH BASINS

# Handcrafted Beauty

Artisan travertine wash basins are meticulously crafted by skilled artisans who specialize in working with natural stone. Each basin is unique, showcasing the natural variations in color, texture, and veining inherent to travertine.

## Unique Designs

Artisan travertine wash basins often feature intricate designs and detailing that set them apart from mass-produced counterparts. From elegant carvings and decorative motifs to organic shapes inspired by nature, these basins serve as functional works of art in the bathroom.

### Timeless

a statement-making appeal of freestanding wash basins, perfect for creating a focal point in any bathroom.

Freestanding wash basins have a timeless appeal that transcends design trends. Whether in a modern, traditional, or transitional bathroom, they add a touch of elegance and sophistication that never goes out of style.