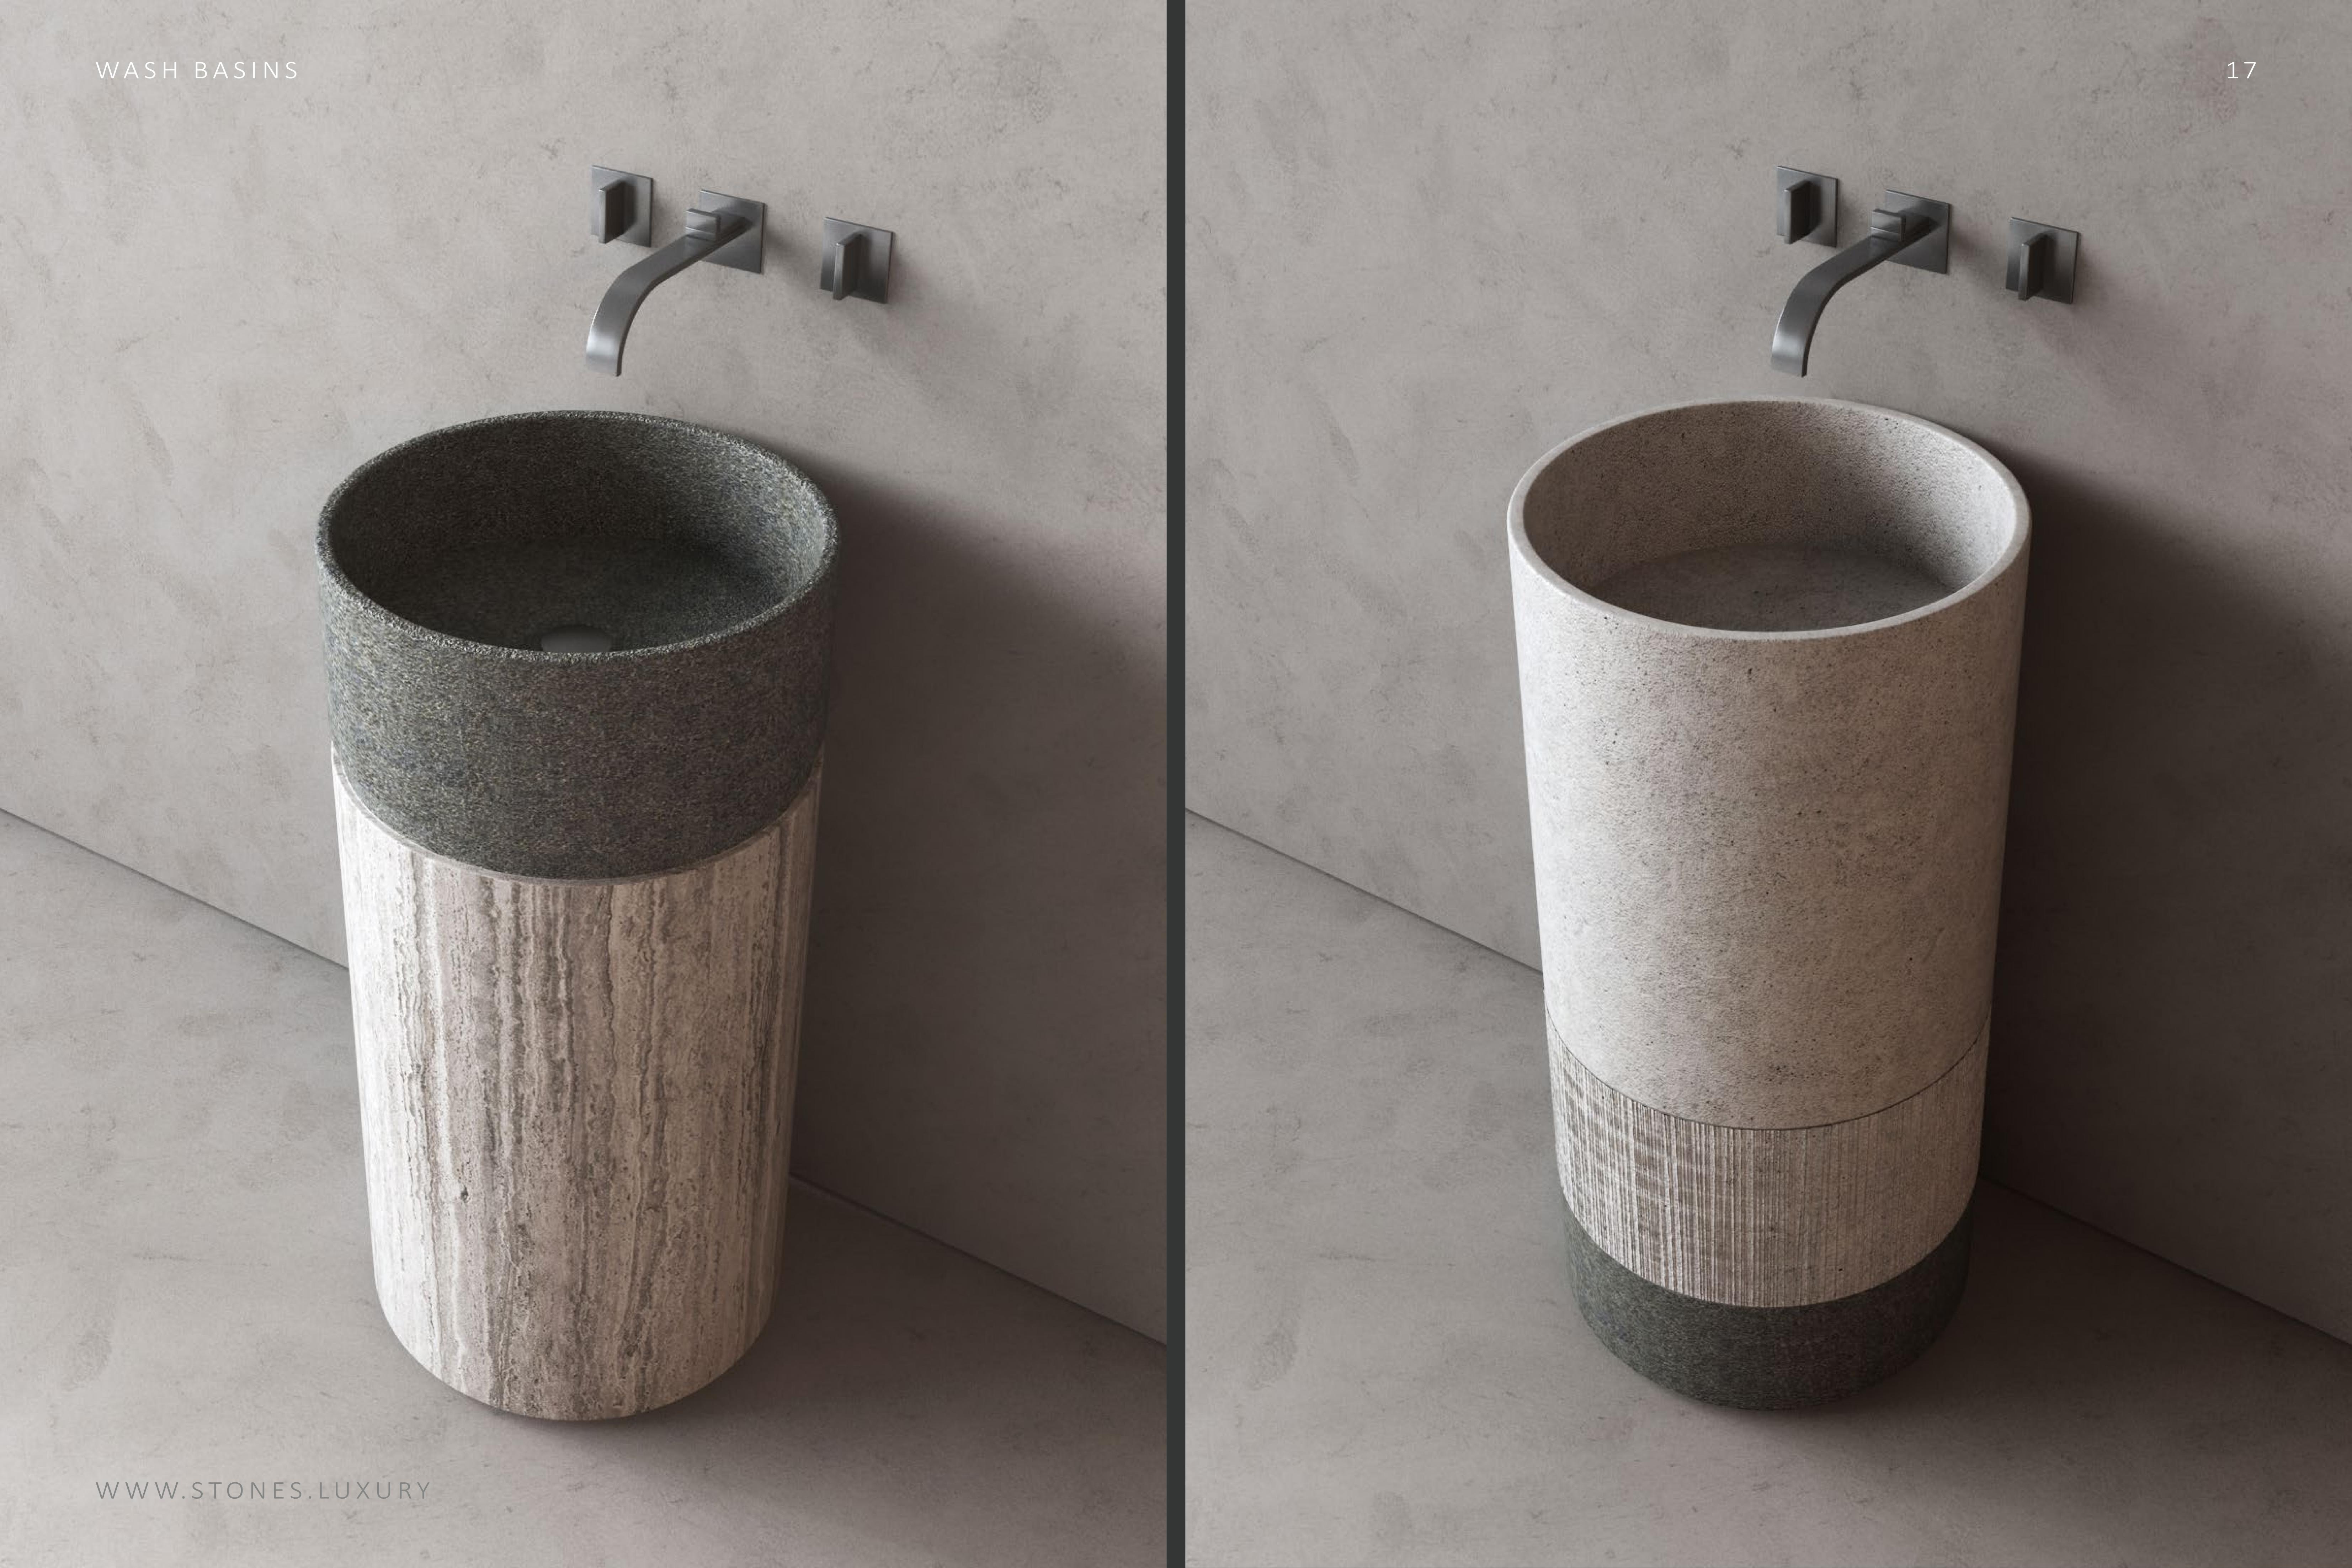

WASH BASINS

# Handcrafted Beauty

Artisan travertine wash basins are meticulously crafted by skilled artisans who specialize in working with natural stone. Each basin is unique, showcasing the natural variations in color, texture, and veining inherent to travertine.

## Aesthetic

the inherent beauty and unique patterns found in natural stone, making each basin a one-of-a-kind piece.

## Unique Designs

Artisan travertine wash basins often feature intricate designs and detailing that set them apart from mass-produced counterparts. From elegant carvings and decorative motifs to organic shapes inspired by nature, these basins serve as functional works of art in the bathroom.

### Timeless

a statement-making appeal of freestanding wash basins, perfect for creating a focal point in any bathroom.

Freestanding wash basins have a timeless appeal that transcends design trends. Whether in a modern, traditional, or transitional bathroom, they add a touch of elegance and sophistication that never goes out of style.